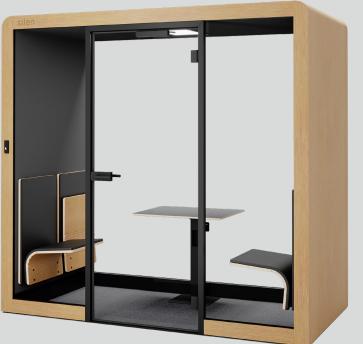

## **SILEN SPACE 2 HYBRID**

silen We bring silence everywhere

Meeting room for 2-4 people

Low threshold with an automatic door Integrated folding table with power outlet and USB-chargers. Sleek and room-saving folding chairs.

Modular

ISTED

Quiet

Smart

Easy to Install

Easily renewable

Plug&Play

## **Product info**

Size  $(W \times H \times D)$ Exterior 240 × 227 × 122 cm 94 × 89 × 48 in Interior 220 × 216 × 110 cm

87 × 85 × 43 in

Weight 650 kg/1433 lb

Door Right or left handed