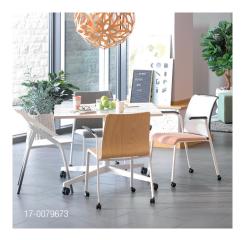

# Versatile and multipurpose

TouchDown is a multipurpose collaboration table available in different heights, shapes and sizes. It offers the flexibility to be used adjacent to a desk, as a low or standing-height side table to scribble some notes, or as a meeting table.

SUPPORT FOR COLLABORATION

Collaborative tables are easy to use adjacent to desks and as side tables to support dyadic work near the workstation.