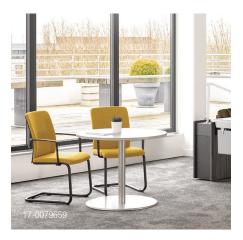

# VERSATILITY ACROSS THE FLOORPLAN

An informal destination to connect, share and build trust. TouchDown is available in both sitting and standing heights. It offers fixed height tables and telescopic sit-to-stand versions.

#### PENINSULA LEG H720MM AND H1050MM

Round/type 34