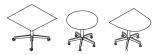

#### FIXED HEIGHT TABLES H730MM

Square/type 10, round/type 34 and type 37; with castors or glides

#### TELESCOPIC TABLES H680MM-H1120MM

Square/type 10, round/type 34, and type 37; with castors or glides

#### PENINSULA LEG H720MM AND H1050MM

Round/type 34