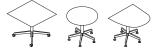

#### FIXED HEIGHT TABLES H730MM

Square/type 10, round/type 34 and type 37; with castors or glides

#### TELESCOPIC TABLES H680MM-H1120MM

Square/type 10, round/type 34, and type 37; with castors or glides

#### PENINSULA LEG H720MM AND H1050MM

Round/type 34