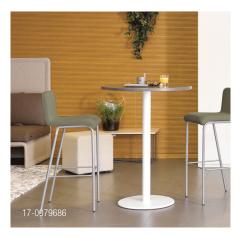

# VERSATILITY ACROSS THE FLOORPLAN

An informal destination to connect, share and build trust. TouchDown is available in both sitting and standing heights. It offers fixed height tables and telescopic sit-to-stand versions.

#### TELESCOPIC TABLES H680MM-H1120MM

Square/type 10, round/type 34, and type 37; with castors or glides