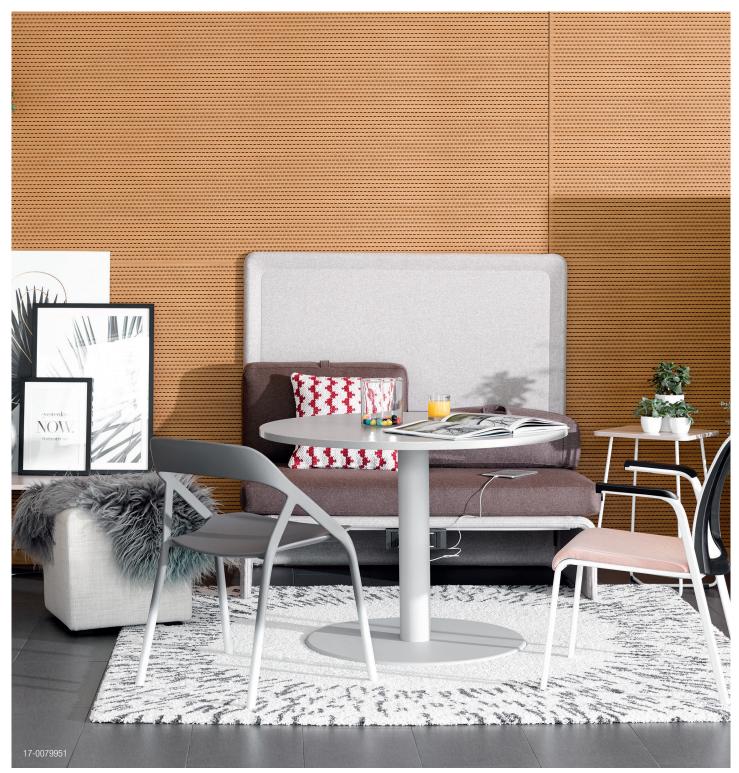

# 96%

Percentage of highly engaged workers who work at companies that encourage teamwork and collaborative work.

Steelcase Global Report 2016

FLEXIBILITY FOR SOCIAL SPACES

TouchDown supports informal meetings from two to six people. Castors and foldaway tables offer the flexibility to move and reorganise the space as needed.

SUPPORT FOR COLLABORATION

Collaborative tables are easy to use adjacent to desks and as side tables to support dyadic work near the workstation.

# VERSATILITY ACROSS THE FLOORPLAN

An informal destination to connect, share and build trust. TouchDown is available in both sitting and standing heights. It offers fixed height tables and telescopic sit-to-stand versions.