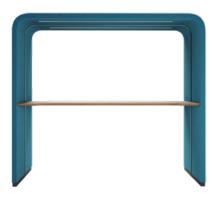

### Arc

#### Huddle up for a quick brainstorm.

Experience easy setup, mobility and instant usability with Bridges Arc. Choose between sitting or standing heights to create the perfect huddle hub for your team's brainstorming sessions ... or a coffee break.