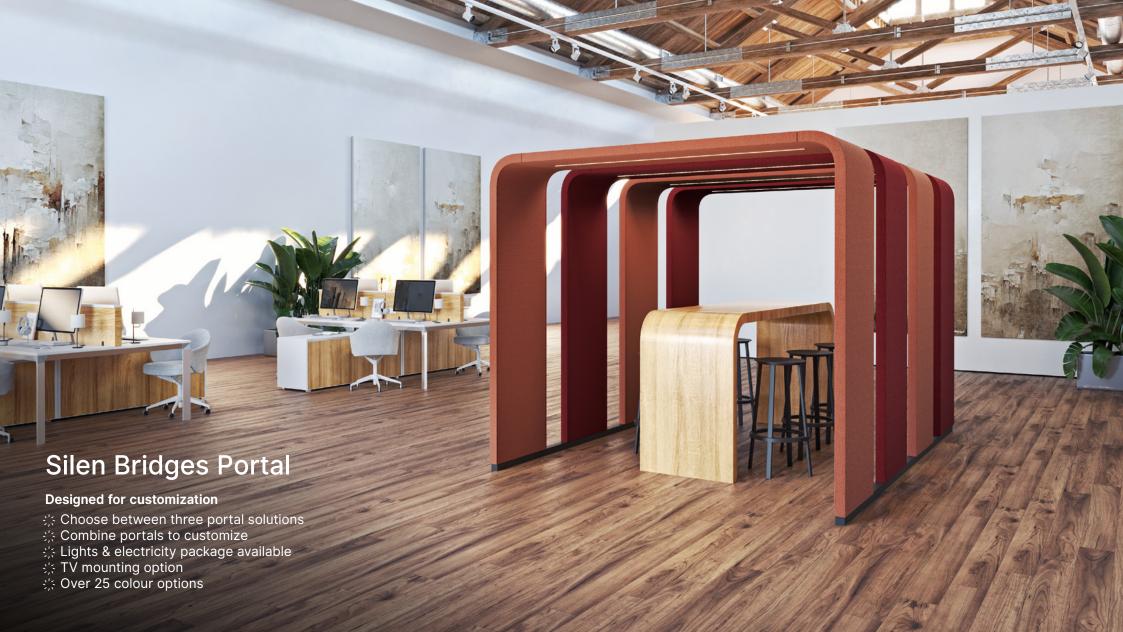

## **Portal**

#### Summit in style, and boost your productivity

Create your ideal summit station with Bridges Portal. Mobility, modularity and easy connectivity between arcs offer you great flexibility in choosing the right space your team needs.