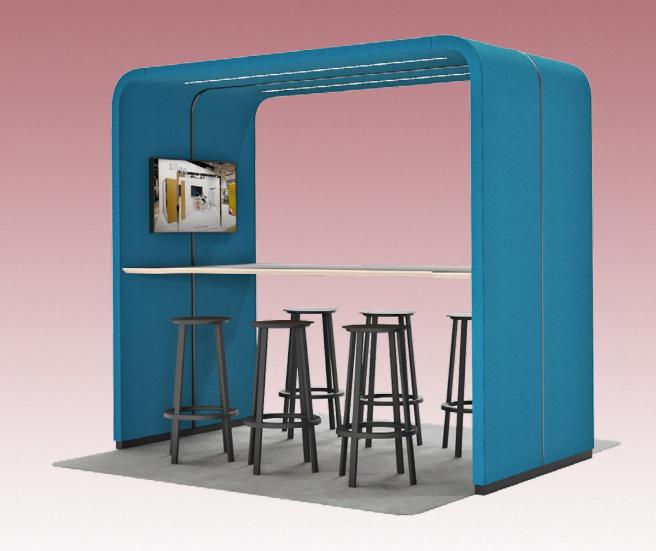

## **Portal**

#### Summit in style, and boost your productivity

Create your ideal summit station with Bridges Portal. Mobility, modularity and easy connectivity between arcs offer you great flexibility in choosing the right space your team needs.