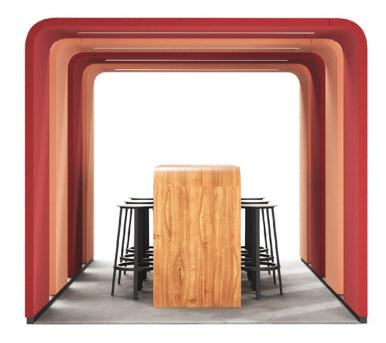

## **Portal**

#### Summit in style, and boost your productivity

Create your ideal summit station with Bridges Portal. Mobility, modularity and easy connectivity between arcs offer you great flexibility in choosing the right space your team needs.