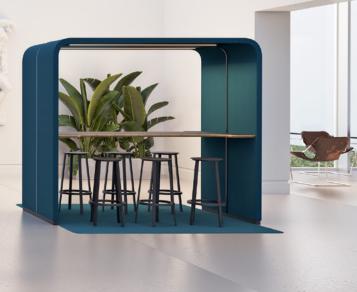

### Arc

#### Huddle up for a quick brainstorm.

Experience easy setup, mobility and instant usability with Bridges Arc. Choose between sitting or standing heights to create the perfect huddle hub for your team's brainstorming sessions ... or a coffee break.