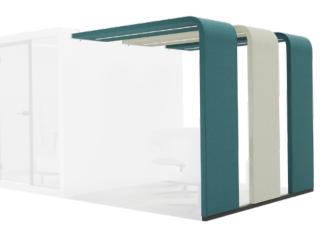

### Connect

#### Connect your spaces in stunning design

Transform your workspace with Bridges Connect – the powerful new innovation designed to upgrade your Silen Space office pod. Easy connectivity and mobility also allows attachment to walls and other items.