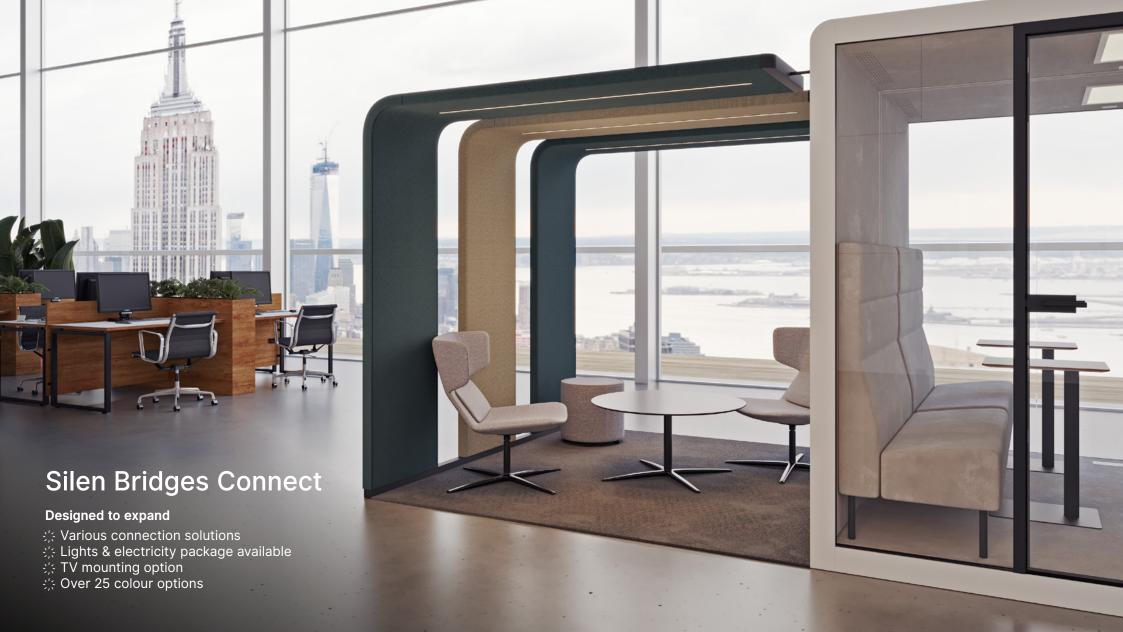

### Connect

#### Connect your spaces in stunning design

Transform your workspace with Bridges Connect – the powerful new innovation designed to upgrade your Silen Space office pod. Easy connectivity and mobility also allows attachment to walls and other items.