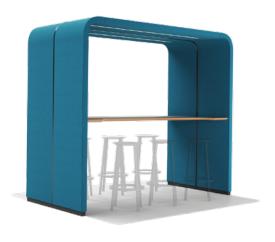

### Arc

#### Huddle up for a quick brainstorm.

Experience easy setup, mobility and instant usability with Bridges Arc. Choose between sitting or standing heights to create the perfect huddle hub for your team's brainstorming sessions ... or a coffee break.