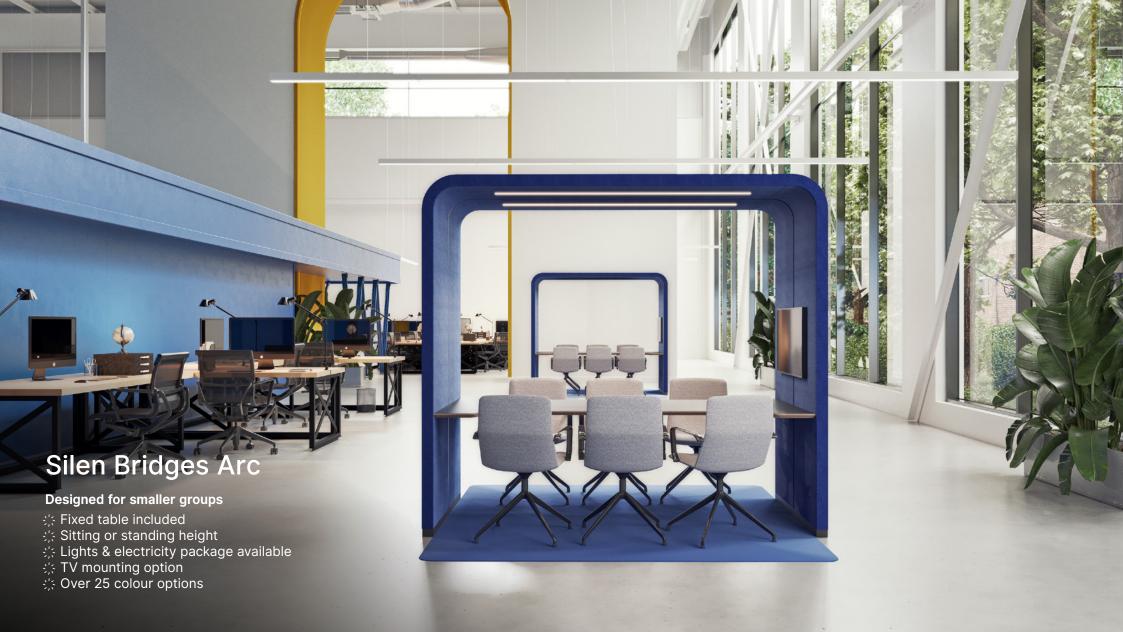

### Arc

#### Huddle up for a quick brainstorm.

Experience easy setup, mobility and instant usability with Bridges Arc. Choose between sitting or standing heights to create the perfect huddle hub for your team's brainstorming sessions ... or a coffee break.

### Arc

240 x 120 cm / 95 x 47 in

#### Meeting table height options:

- 74 cm / 29 in
- 107 cm / 42 in