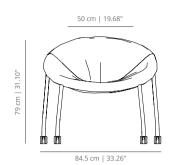

## viccarbe

Zoco

Designed by Victor Carrasco

## **ZOCO** fixed lounge chair



**ZOCO** lounge chair with casters and handle



2



#### INDOOR FINISHES

#### STRUCTURE

#### **Powder coated**





white RAL 9003 black RAL 9005

#### SEAT

#### Upholstery

Check upholstery fabrics for *Indoor*.

#### HANDLE\*

#### Technical fabric



\*Only available for Indoor use and the model with casters.

#### **OUTDOOR FINISHES**

#### STRUCTURE

#### Powder coated\*



white black RAL 9003 RAL 9005 \*The structure includes a special coating for Outdoor, resistant to exterior use.

#### SEAT

#### Upholstery

Check upholstery fabrics for *Outdoor*.

## viccarbe

# Zoco

Designed by Victor Carrasco

Catalogue - EN



### Victor Carrasco

Born in Valencia (Spain) in 1974, Victor Carrasco began his professional career after graduating Cum Laude in Industrial Design Engineering at the Polytechnic University of Valencia.

Far