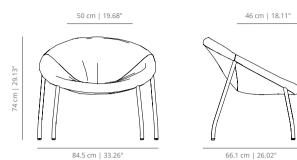

## viccarbe

Zoco

Designed by Victor Carrasco

## **ZOCO** fixed lounge chair



**ZOCO** lounge chair with casters and handle



2



#### INDOOR FINISHES

#### STRUCTURE

#### **Powder coated**





white RAL 9003 black RAL 9005

#### SEAT

#### Upholstery

Check upholstery fabrics for *Indoor*.

#### HANDLE\*

#### Technical fabric



\*Only available for Indoor use and the model with casters.

#### **OUTDOOR FINISHES**

#### STRUCTURE

#### Powder coated\*



white black RAL 9003 RAL 9005 \*The structure includes a special coating for Outdoor, resistant to exterior use.

#### SEAT

#### Upholstery

Check upholstery fabrics for *Outdoor*.

## viccarbe

# Zoco

Designed by Victor Carrasco

Catalogue - EN



### Victor Carrasco

Born in Valencia (Spain) in 1974, Victor Carrasco began his professional career after graduating Cum Laude in Industrial Design Engineering