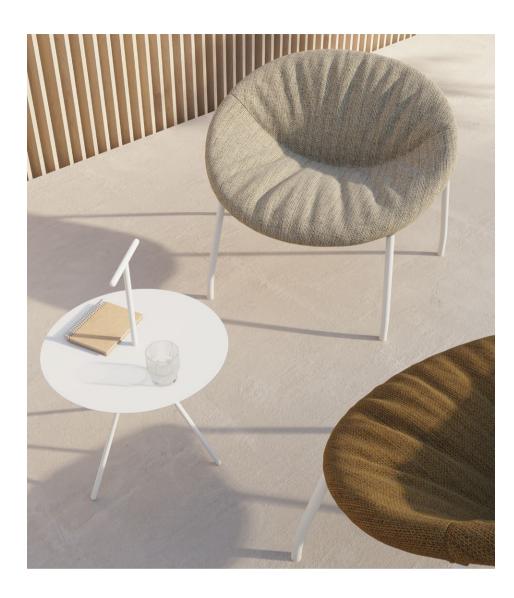

Zoco's rounded shape welcomes everyone who sits on it, supporting the back and giving a pleasant sensation of absolute relief

Zoco with casters and handles paired with Ryutaro D50 low tables. In the back, Copa chairs

11 ZOCO LOUNGE CHAIR

Zoco's rounded shape welcomes everyone who sits on it, supporting the back and giving a pleasant sensation of absolute relief. Its inviting silhouette favors conversation, reading, learning and unwinding. Both with or without casters, the comfortable lounge chair works perfectly in waiting rooms, welcome areas, receptions and in-between spaces. Also combined with other ancillary pieces in meeting rooms for relaxed encounters.

## Zoco Outdoor

It is proven that being surrounded by natural landscapes on a daily basis can strengthen mental and physical health. Zoco is ideal for enjoying outdoor scenarios. Its rounded silhouette mimics the organic shapes of nature, encouraging collaboration, comfort and evoking a pleasant feeling of wellbeing every time you sit on it. It is available in multiple upholsteries that successfully stand the test of time outdoors.

With a rounded silhouette that mimics nature, Zoco evokes a pleasant feeling of wellbeing

Zoco for outdoor with different upholstery options