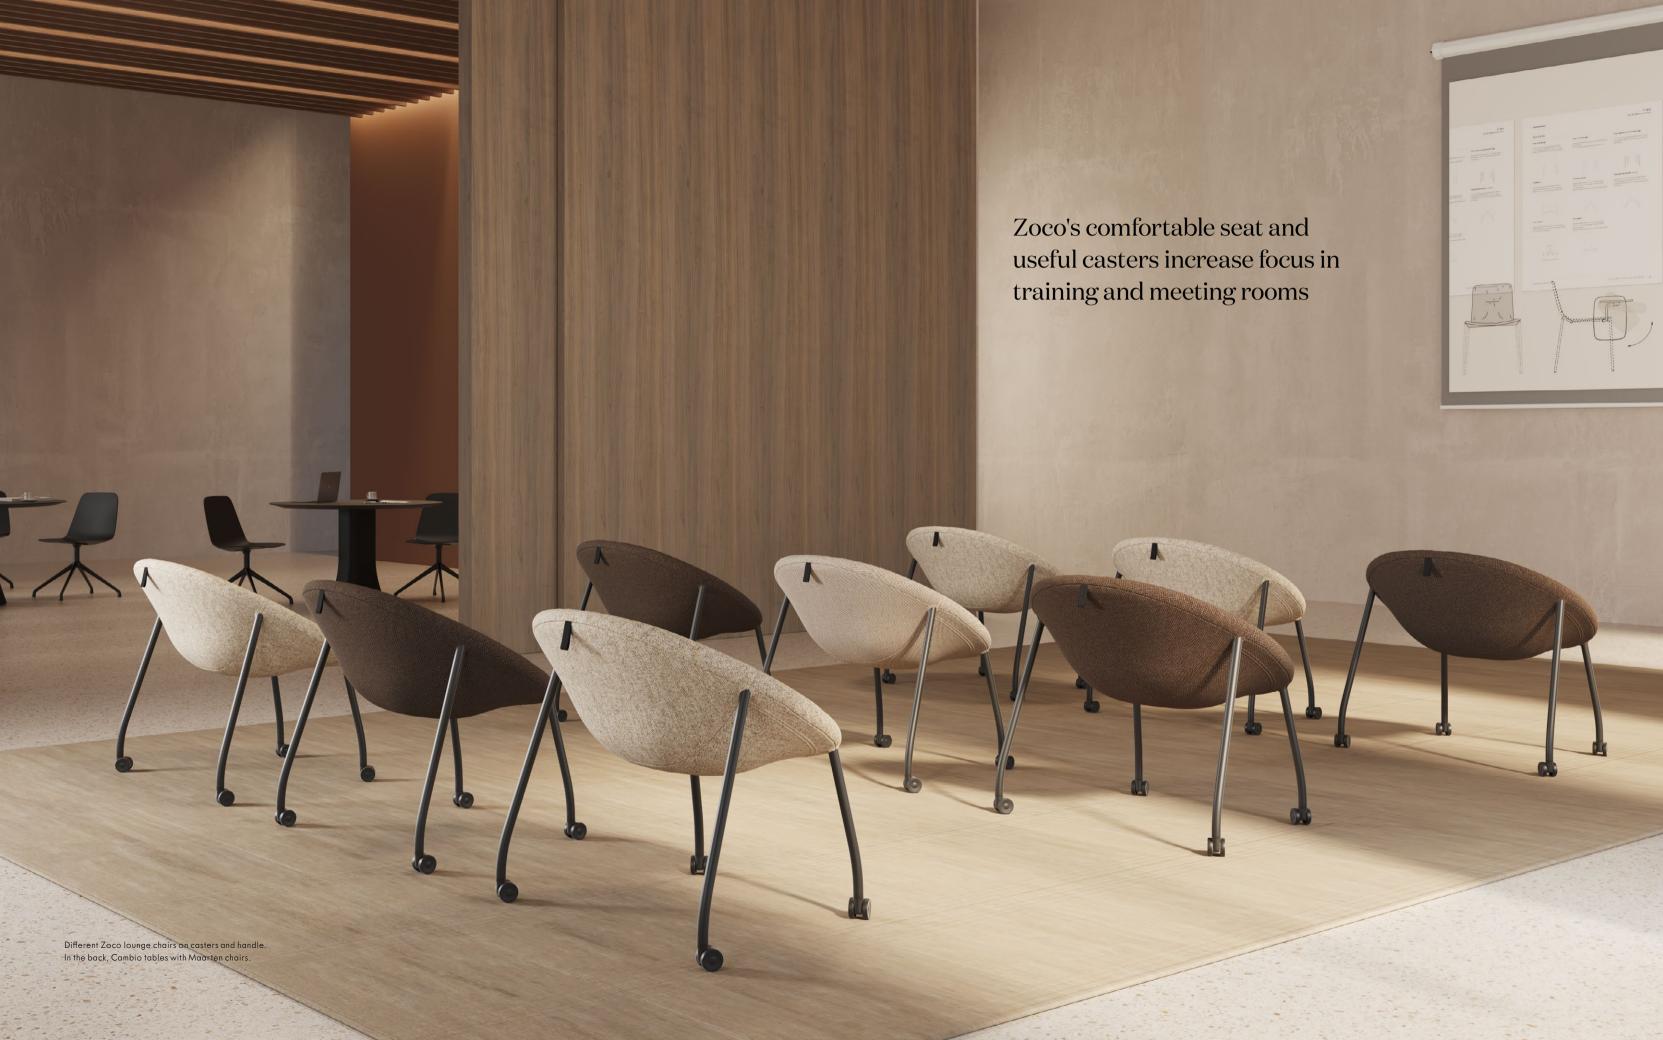

#### A LOUNGE CHAIR ON CASTERS

Zoco's four powder coated steel legs can include practical casters and a convenience handle for easy transport from one place to another. Designed for collaboration without boundaries, the functional lounge chair on casters is so much more than just a seat: it is a unique multi-purpose addition for collaborative spaces to ensure optimal comfort and greater movility to withstand long hours of sitting.