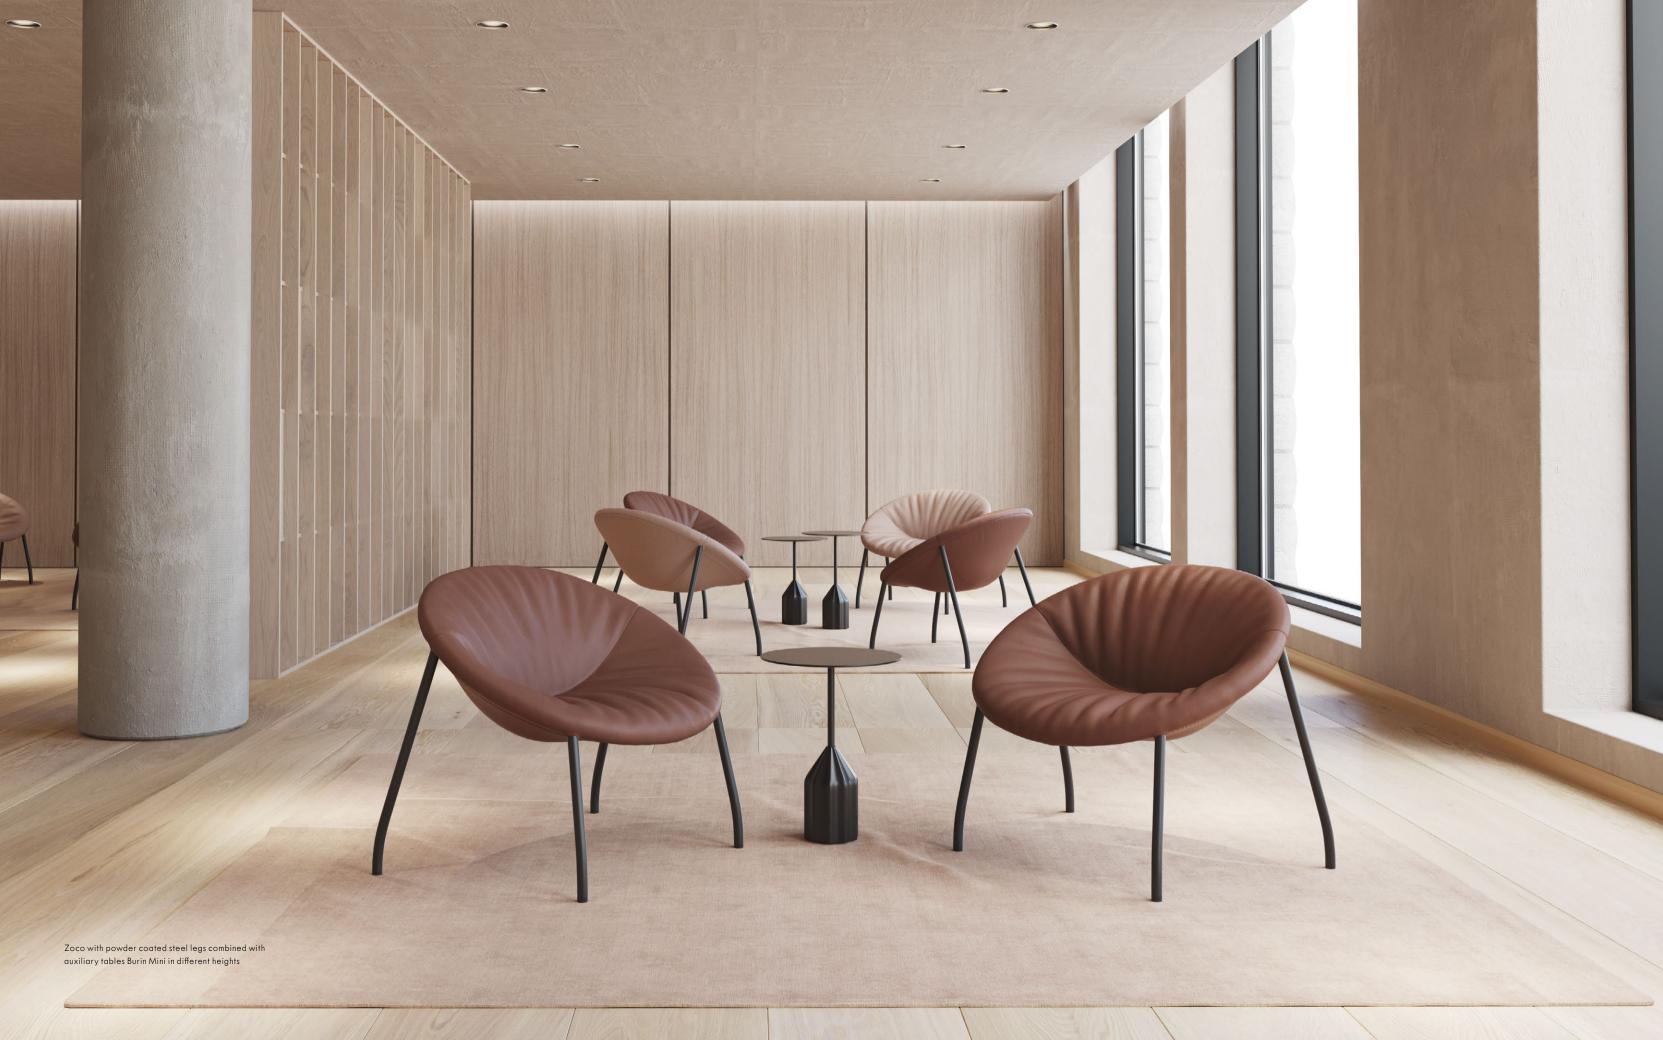

11 ZOCO LOUNGE CHAIR

Zoco's rounded shape welcomes everyone who sits on it, supporting the back and giving a pleasant sensation of absolute relief. Its inviting silhouette favors conversation, reading, learning and unwinding. Both with or without casters, the comfortable lounge chair works perfectly in waiting rooms, welcome areas, receptions and in-between spaces. Also combined with other ancillary pieces in meeting rooms for relaxed encounters.

#### A LOUNGE CHAIR ON CASTERS

Zoco's four powder coated steel legs can include practical casters and a convenience handle for easy transport from one place to another. Designed for collaboration without boundaries, the functional lounge chair on casters is so much more than just a seat: it is a unique multi-purpose addition for collaborative spaces to ensure optimal comfort and greater movility to withstand long hours of sitting.