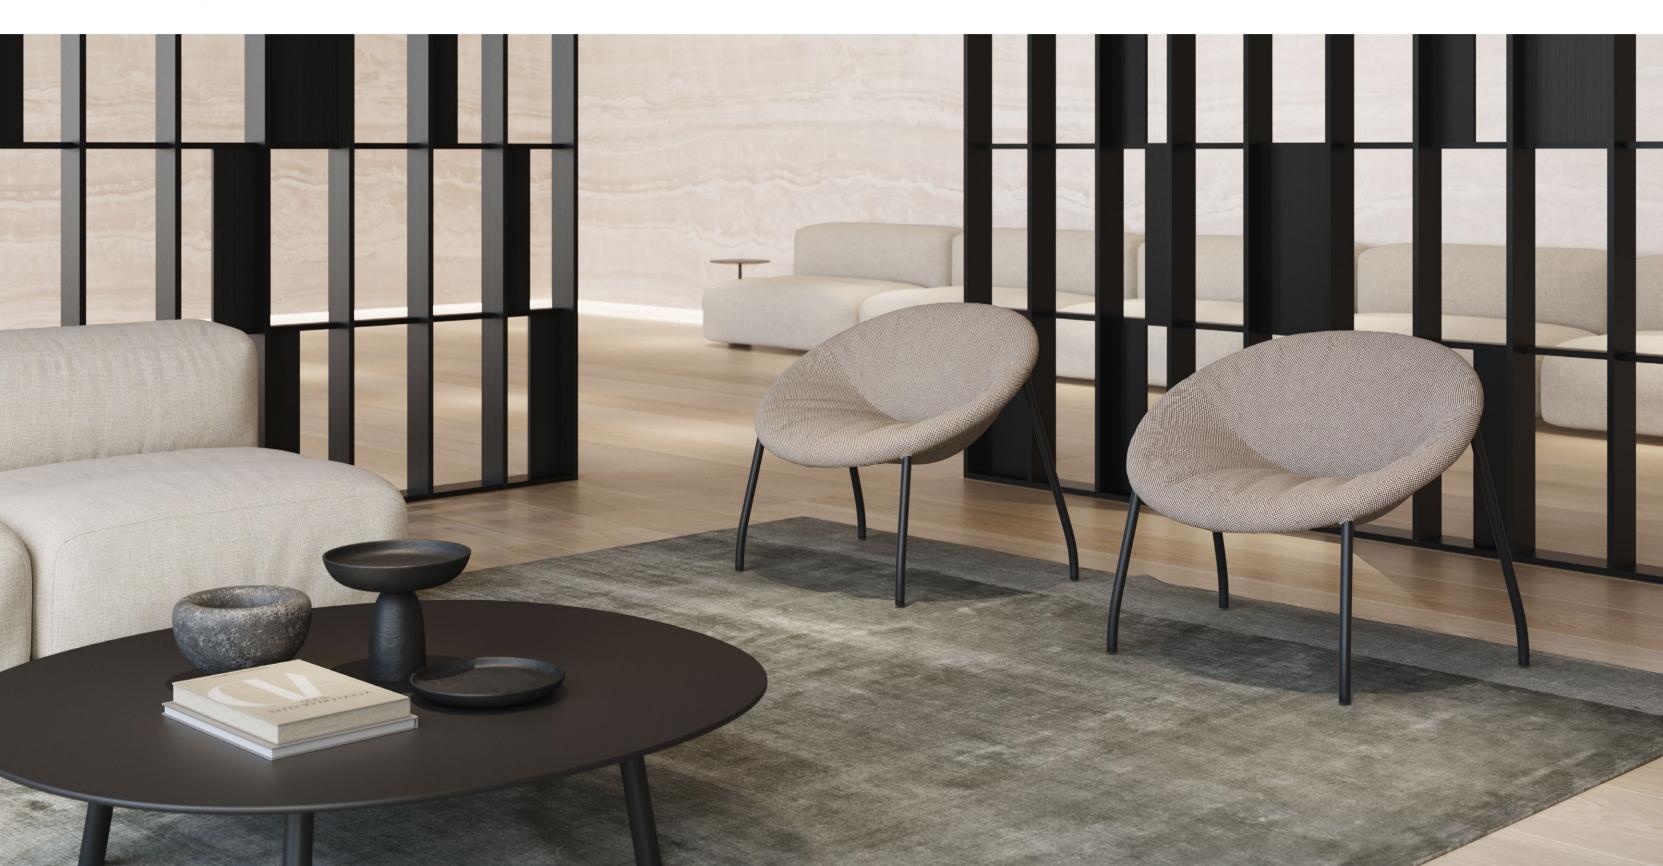

Zoco's rounded shape welcomes everyone who sits on it, supporting the back and giving a pleasant sensation of absolute relief

Zoco with casters and handles paired with Ryutaro D50 low tables. In the back, Copa chairs

11 ZOCO LOUNGE CHAIR

Zoco's rounded shape welcomes everyone who sits on it, supporting the back and giving a pleasant sensation of absolute relief. Its inviting silhouette favors conversation, reading, learning and unwinding. Both with or without casters, the comfortable lounge chair works perfectly in waiting rooms, welcome areas, receptions and in-between spaces. Also combined with other ancillary pieces in meeting rooms for relaxed encounters.