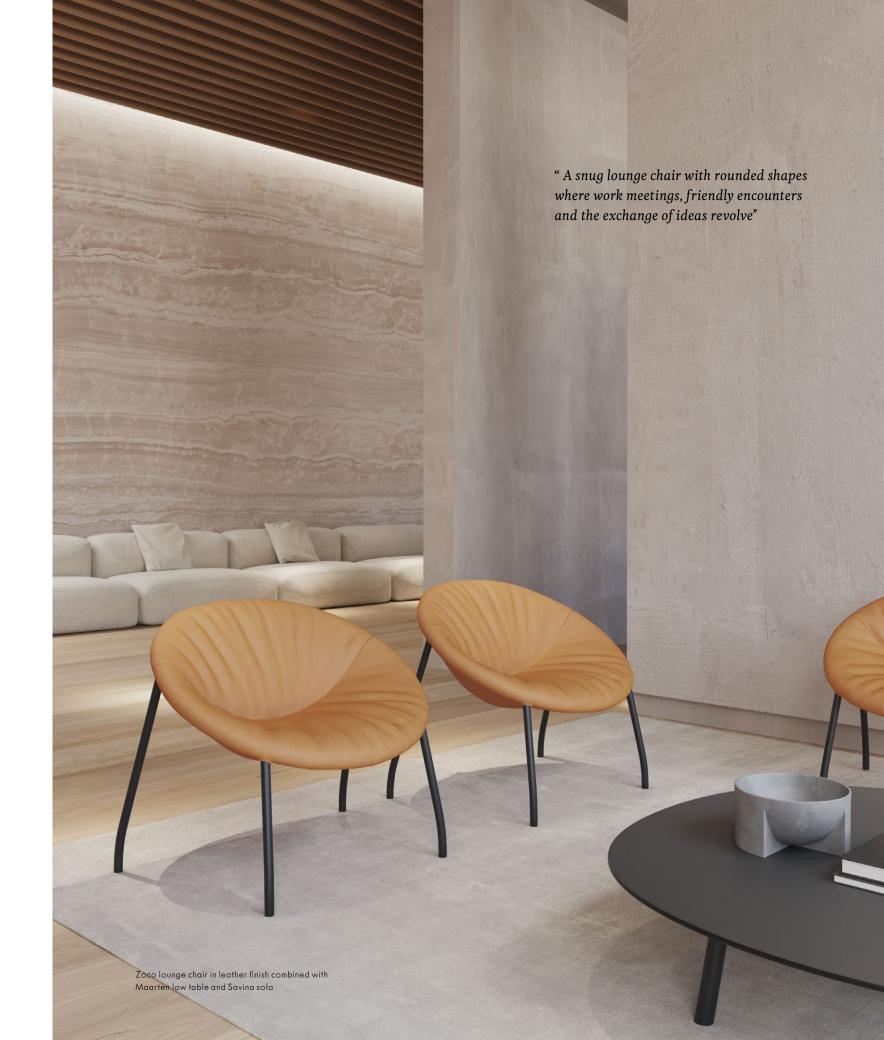

# ZOCO Collaboration made comfortable

Lounge chair designed by Victor Carrasco, 2023

Zoco pays tribute to the traditional markets held in Arabic countries, central hubs of collaboration between different cultures. An environment that fuses colors, textures and scents that connect people to each other, sparking creativity, interaction, and consensus. And this is what Zoco is all about, a very comfortable piece designed to inspire collaboration. A snug lounge chair with rounded shapes where work meetings, friendly encounters and

the exchange of ideas revolve. Its lightness and comfort encourage wellbeing and its practical optional casters help to carry it easily from one point to another, transforming spaces according to the needs of the moment. In addition, Zoco favors circular design as its optimized production process allows the upholstered components to be separated from the structure for the independent recycling when it has reached the end of its life cycle.

11 ZOCO LOUNGE CHAIR

Zoco's rounded shape welcomes everyone who sits on it, supporting the back and giving a pleasant sensation of absolute relief. Its inviting silhouette favors conversation, reading, learning and unwinding. Both with or without casters, the comfortable lounge chair works perfectly in waiting rooms, welcome areas, receptions and in-between spaces. Also combined with other ancillary pieces in meeting rooms for relaxed encounters.