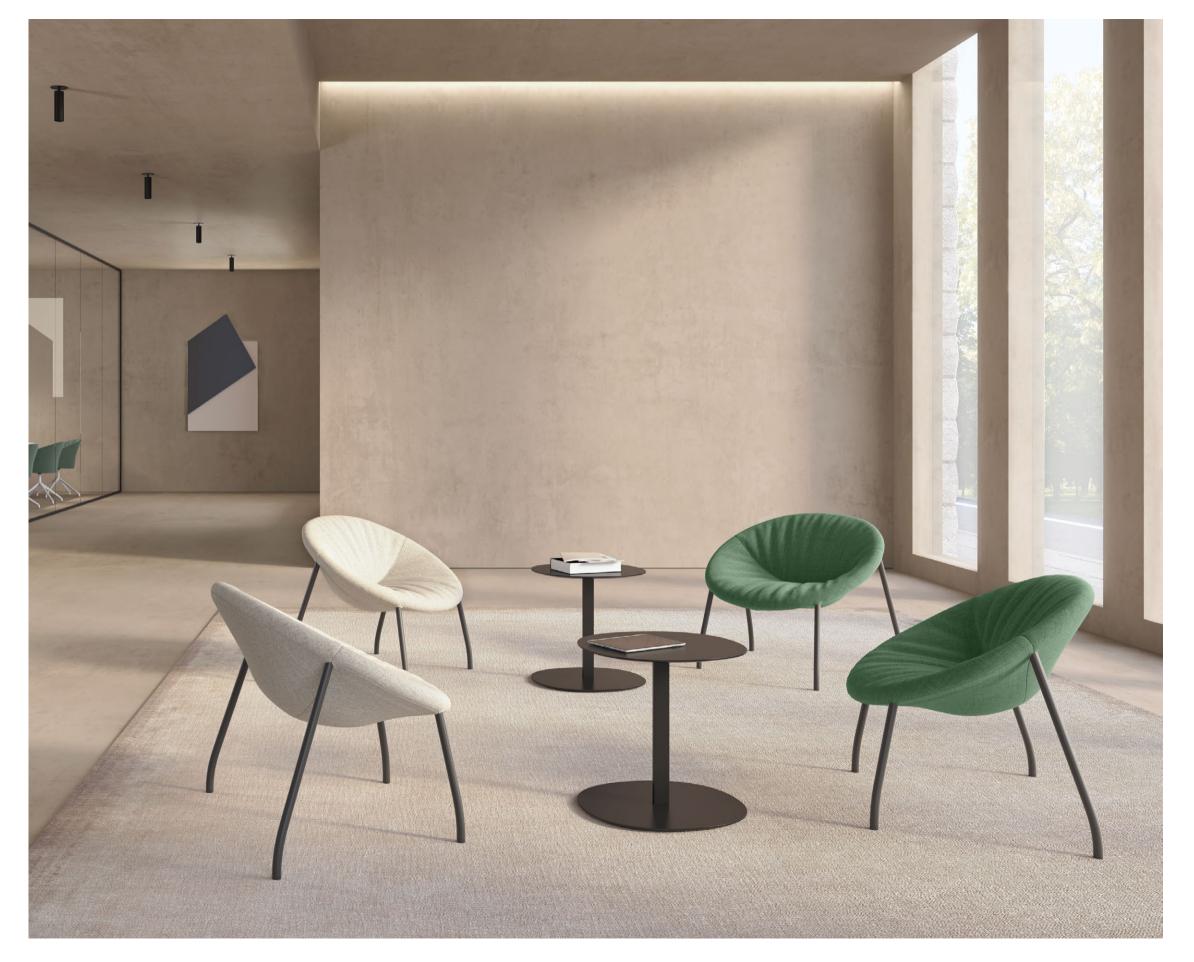

## Zoco Outdoor

It is proven that being surrounded by natural landscapes on a daily basis can strengthen mental and physical health. Zoco is ideal for enjoying outdoor scenarios. Its rounded silhouette mimics the organic shapes of nature, encouraging collaboration, comfort and evoking a pleasant feeling of wellbeing every time you sit on it. It is available in multiple upholsteries that successfully stand the test of time outdoors.

With a rounded silhouette that mimics nature, Zoco evokes a pleasant feeling of wellbeing

Zoco for outdoor with different upholstery options