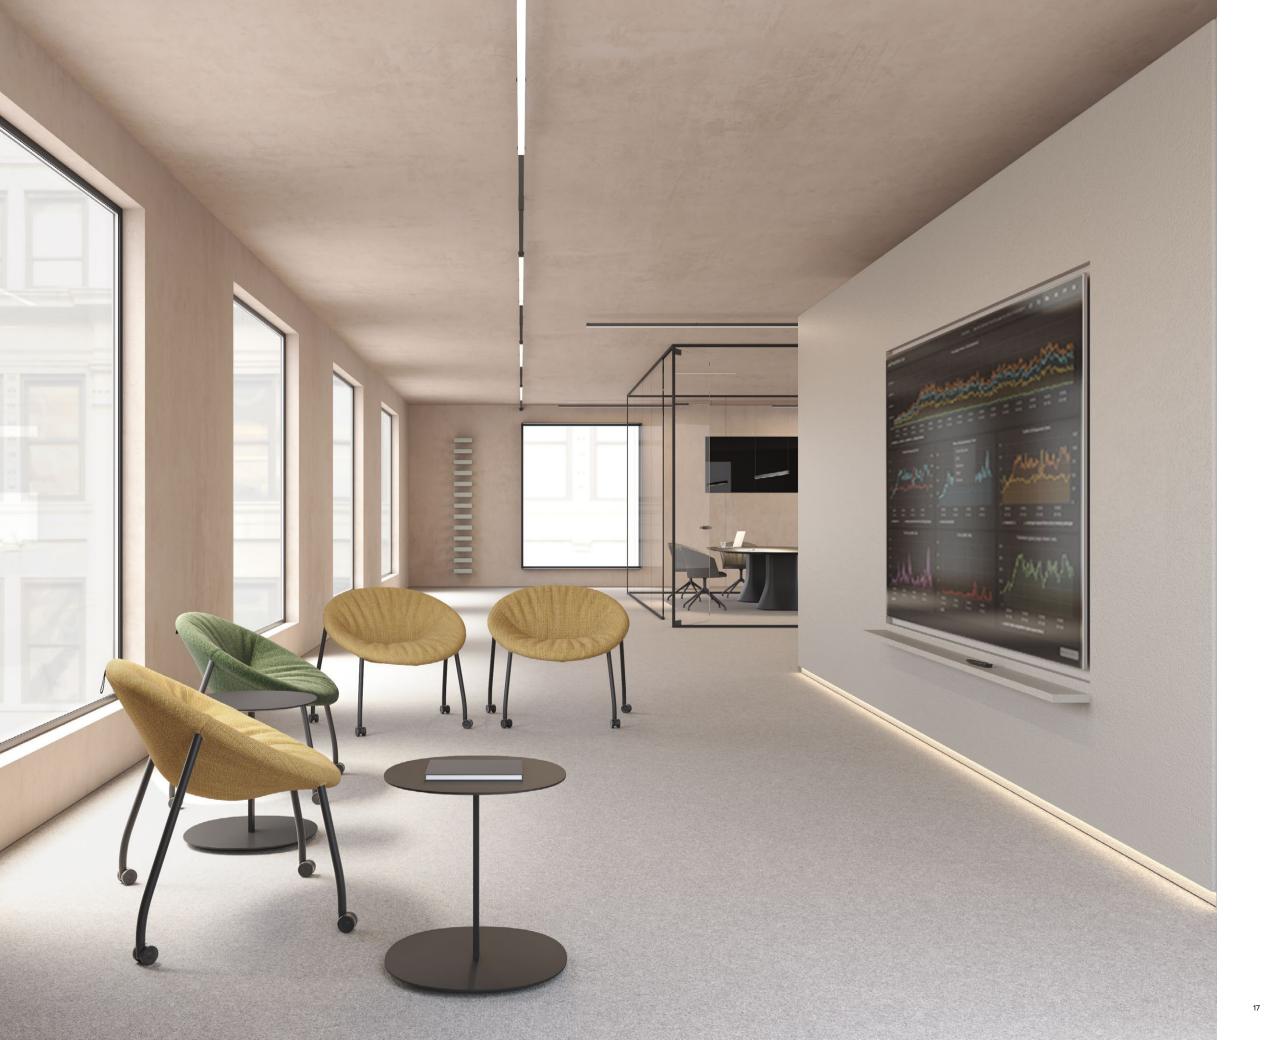

#### A LOUNGE CHAIR ON CASTERS

Zoco's four powder coated steel legs can include practical casters and a convenience handle for easy transport from one place to another. Designed for collaboration without boundaries, the functional lounge chair on casters is so much more than just a seat: it is a unique multi-purpose addition for collaborative spaces to ensure optimal comfort and greater movility to withstand long hours of sitting.