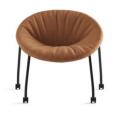

#### A LOUNGE CHAIR ON CASTERS

Zoco's four powder coated steel legs can include practical casters and a convenience handle for easy transport from one place to another. Designed for collaboration without boundaries, the functional lounge chair on casters is so much more than just a seat: it is a unique multi-purpose addition for collaborative spaces to ensure optimal comfort and greater movility to withstand long hours of sitting.

## Zoco lounge chair

Lounge chair

Lounge chair, with casters and handle