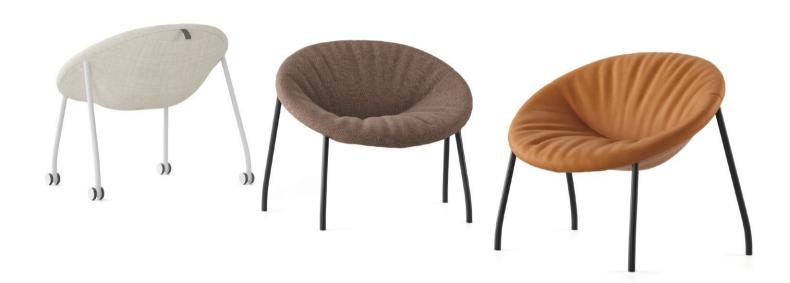

## **ZOCO** fixed lounge chair

**ZOCO** lounge chair with casters and handle

2

## Zoco lounge chair

Lounge chair

Lounge chair, with casters and handle