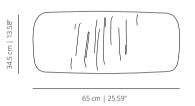

# **FUBOAL** cushion

FUNDA COLLECTION

To increase wellbeing whilst solo working, the new armchair collection includes a practical ottoman, that can be used as a relaxing footrest or independent seat. Funda Bold also includes matching cushions, designed to hug the user, and give support to the lower back.