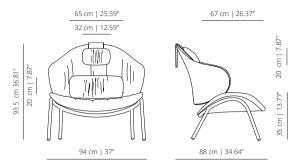

#### **FUBO** lounge chair

# **FUBOT** ottoman

#### TECHNICAL INFO

Four legs base of calibrated steel tube powder coated in thermoreinforced polyester in white and black.

Internal frame for the seat and back of calibrated steel tube powder coated in thermoreinforced polyester covered with shape-holding expanded polyurethane foam.