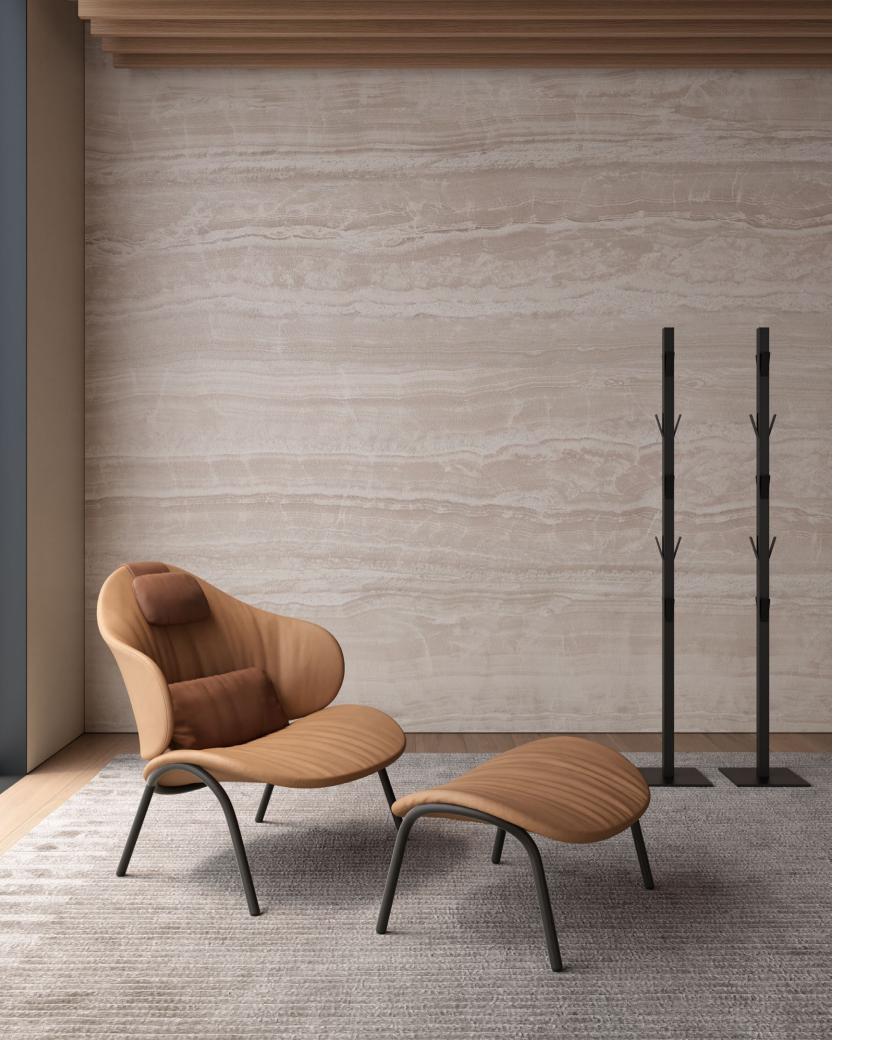

# FUNDA BOLD Bold comfort

Collection designed by Stefan Diez, 2022

Following the great success of the Funda collection, we extended the range with Funda Bold, an oversized lounge chair with a matching ottoman, designed in collaboration with Stefan Diez. Funda Bold is brave, suggestive, and utterly captivating. Its daring silhouette and wide proportions are made for lounging and slow working in offices, homes, and intermediate spaces.

FUNDA COLLECTION

To increase wellbeing whilst solo working, the new armchair collection includes a practical ottoman, that can be used as a relaxing footrest or independent seat. Funda Bold also includes matching cushions, designed to hug the user, and give support to the lower back.

# **FUBOT** ottoman