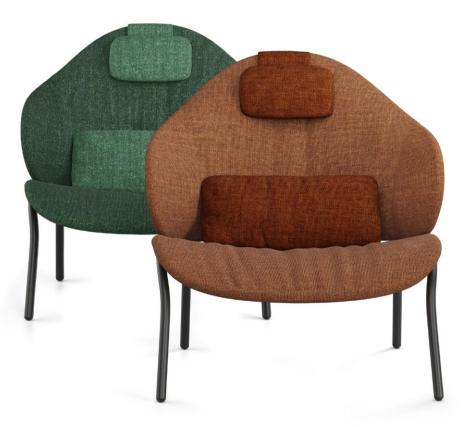

# FUNDA BOLD Bold comfort

Collection designed by Stefan Diez, 2022

Following the great success of the Funda collection, we extended the range with Funda Bold, an oversized lounge chair with a matching ottoman, designed in collaboration with Stefan Diez. Funda Bold is brave, suggestive, and utterly captivating. Its daring silhouette and wide proportions are made for lounging and slow working in offices, homes, and intermediate spaces.

Funda Bold represents the balance between precision and the human-centered approach of his designer Stefan Diez. His constant search for both industrial innovation and visual appeal has achieved a collection with curved and friendly shapes that fosters circular economy. Its development has been based on combining a metal structure designed to last over time, and an upholstered seat that can be replaced after years of use or severe wear and tear. Bold comfort reinvented.

FUNDA COLLECTION

To increase wellbeing whilst solo working, the new armchair collection includes a practical ottoman, that can be used as a relaxing footrest or independent seat. Funda Bold also includes matching cushions, designed to hug the user, and give support to the lower back.