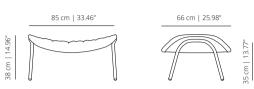

## viccarbe

# Funda Bold

Designed by Stefan Diez

#### METAL BASE

#### **FUBO** lounge chair



# **FUBOT** ottoman



#### ACCESSORIES

# **FUBORE** headreast



# **FUBOAL** cushion



#### FINISHES

#### STRUCTURE

#### **Powder coated**



white RAL 9003 black RAL 9005

#### BACKREAST AND SEAT

#### Upholstery

Check unpholstery samples.

#### TECHNICAL INFO

Four legs base of calibrated steel tube powder coated in thermoreinforced polyester in white and black.

Internal frame for the seat and back of calibrated steel tube powder coated in thermoreinforced polyester covered with shape-holding expanded polyurethane foam.

Fabric or leather upholstery with the finishes of our colecction

Plastic glides.

FUNDA COLLECTION 2

## viccarbe

# Funda Bold

Designed by Stefan Diez

Catalogue - EN



# Stefan Diez

Stefan Diez introduction to furniture design started in 1991 when he started an apprenticeship a