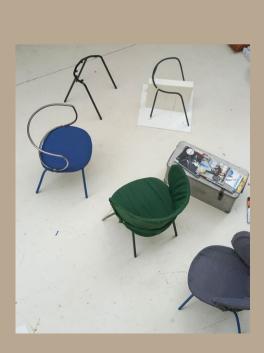

# FUNDA BOLD Bold comfort

Collection designed by Stefan Diez, 2022

Following the great success of the Funda collection, we extended the range with Funda Bold, an oversized lounge chair with a matching ottoman, designed in collaboration with Stefan Diez. Funda Bold is brave, suggestive, and utterly captivating. Its daring silhouette and wide proportions are made for lounging and slow working in offices, homes, and intermediate spaces.

Funda Bold represents the balance between precision and the human-centered approach of his designer Stefan Diez. His constant search for both industrial innovation and visual appeal has achieved a collection with curved and friendly shapes that fosters circular economy. Its development has been based on combining a metal structure designed to last over time, and an upholstered seat that can be replaced after years of use or severe wear and tear. Bold comfort reinvented.

FUNDA COLLECTION

To increase wellbeing whilst solo working, the new armchair collection includes a practical ottoman, that can be used as a relaxing footrest or independent seat. Funda Bold also includes matching cushions, designed to hug the user, and give support to the lower back.

On the left page, Funda Bold in different finishes with cushion and ottoman. On this page, Two Funda Bold with cushion and headrest.

11 FUNDA COLLECTION