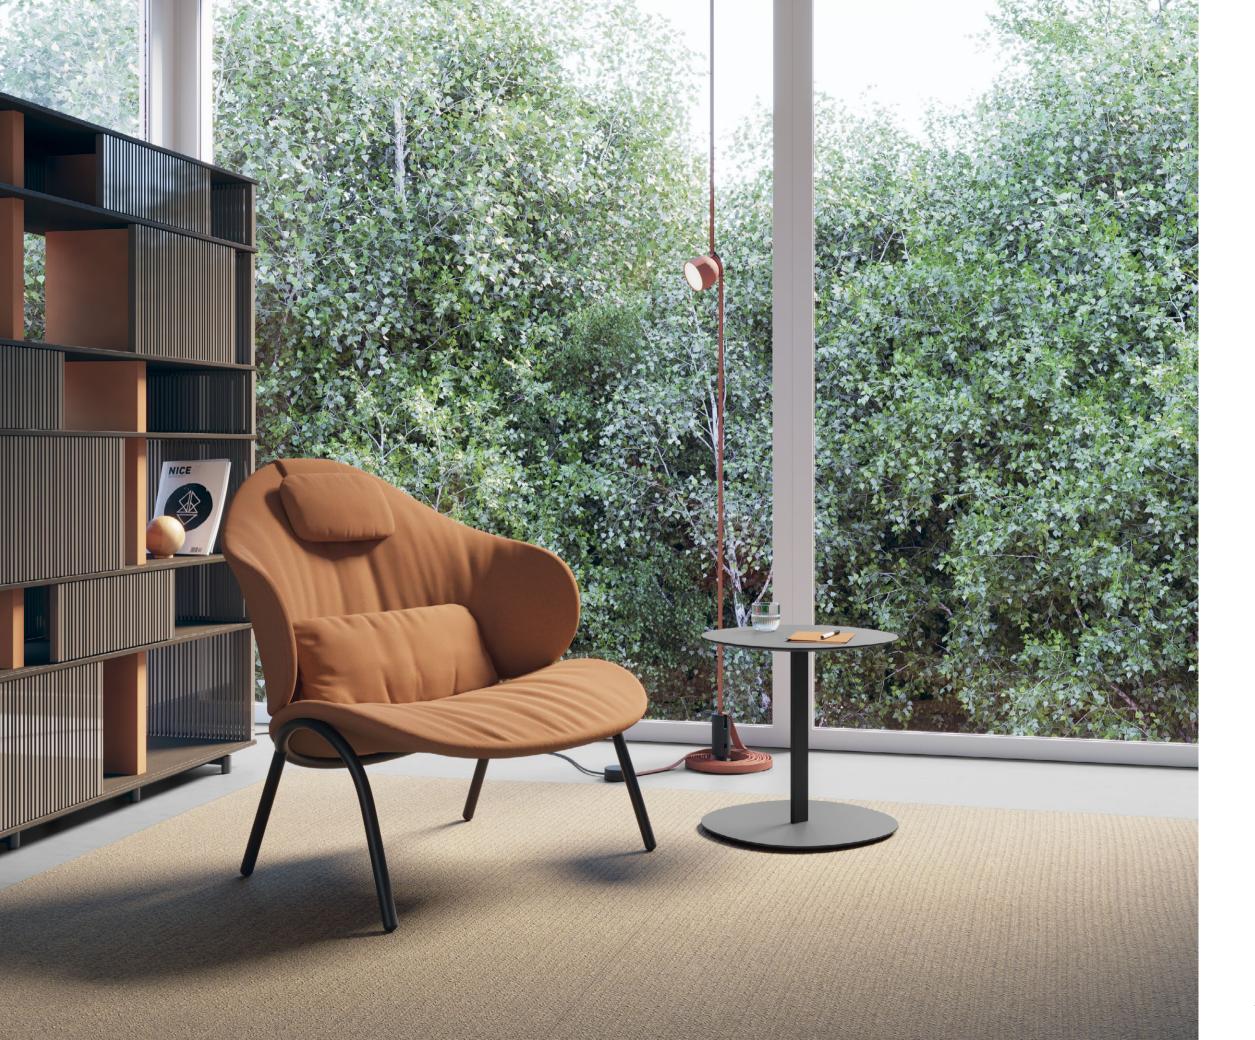

# FUNDA BOLD Bold comfort

Collection designed by Stefan Diez, 2022

Following the great success of the Funda collection, we extended the range with Funda Bold, an oversized lounge chair with a matching ottoman, designed in collaboration with Stefan Diez. Funda Bold is brave, suggestive, and utterly captivating. Its daring silhouette and wide proportions are made for lounging and slow working in offices, homes, and intermediate spaces.

Funda Bold represents the balance between precision and the human-centered approach of his designer Stefan Diez. His constant search for both industrial innovation and visual appeal has achieved a collection with curved and friendly shapes that fosters circular economy. Its development has been based on combining a metal structure designed to last over time, and an upholstered seat that can be replaced after years of use or severe wear and tear. Bold comfort reinvented.

FUNDA COLLECTION

To increase wellbeing whilst solo working, the new armchair collection includes a practical ottoman, that can be used as a relaxing footrest or independent seat. Funda Bold also includes matching cushions, designed to hug the user, and give support to the lower back.