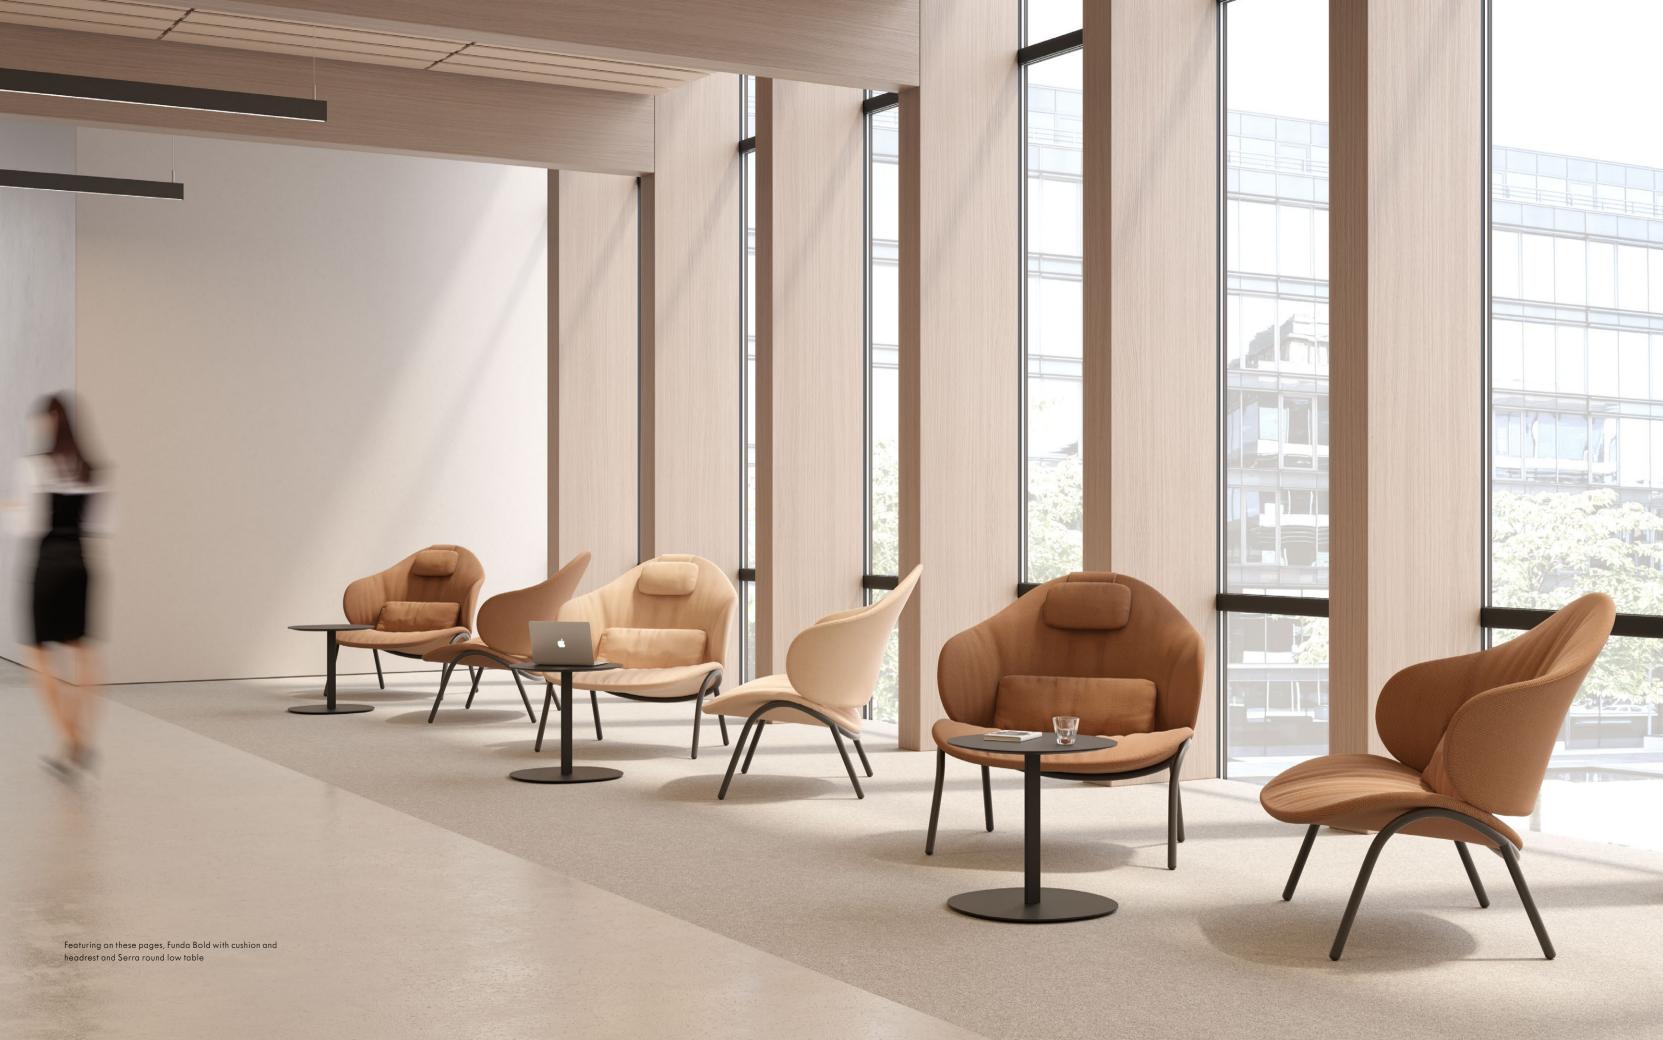

# FUNDA BOLD Bold comfort

Collection designed by Stefan Diez, 2022

Following the great success of the Funda collection, we extended the range with Funda Bold, an oversized lounge chair with a matching ottoman, designed in collaboration with Stefan Diez. Funda Bold is brave, suggestive, and utterly captivating. Its daring silhouette and wide proportions are made for lounging and slow working in offices, homes, and intermediate spaces.

FUNDA COLLECTION

To increase wellbeing whilst solo working, the new armchair collection includes a practical ottoman, that can be used as a relaxing footrest or independent seat. Funda Bold also includes matching cushions, designed to hug the user, and give support to the lower back.

On the left page, Funda Bold in different finishes with cushion and ottoman. On this page, Two Funda Bold with cushion and headrest.

11 FUNDA COLLECTION