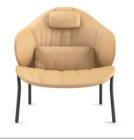

# **FUBORE** headreast

# **FUBOAL** cushion

FUNDA COLLECTION

To increase wellbeing whilst solo working, the new armchair collection includes a practical ottoman, that can be used as a relaxing footrest or independent seat. Funda Bold also includes matching cushions, designed to hug the user, and give support to the lower back.