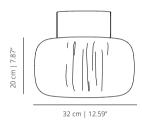

# **FUBORE** headreast

FUNDA COLLECTION

To increase wellbeing whilst solo working, the new armchair collection includes a practical ottoman, that can be used as a relaxing footrest or independent seat. Funda Bold also includes matching cushions, designed to hug the user, and give support to the lower back.