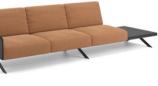

#### FIXED SIDE TABLE AVAILABLE

Sistema Legs can include a fixed side table, designed by our creative team to promote new behaviours in hybrid spaces. Far from rigid workstations, the auxiliary table for Sistema allows users to connect and perform from more comfortable locations: from a quick coffee in the office, to taking notes in informal meetings, or supporting the laptop whilst teleworking.

On this page, a picture of a composition of Sistema Legs sofa with soft finish and scissor legs with an upholstered curved arm. The low table is Trino.