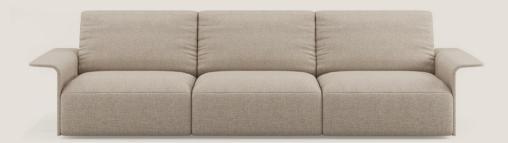

## Legs

Sistema Legs gives the possibility to choose between three different types of legs depending on the form: scissors, cylinder and flute - Offering great durability and adaptability to diverse environments. Available both in Smooth and Soft upholstery.

#### SISTEMA LEGS

Sistema Legs gives the possibility to choose between three different types of legs depending on the form: scissors, cylinder and flute - Offering great durability and adaptability to diverse environments. Available both in Smooth and Soft upholstery.