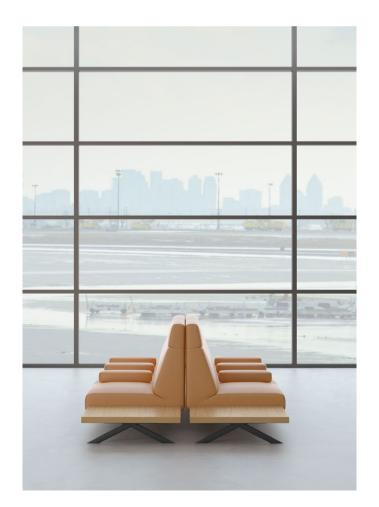

#### PUBLIC SPACES

Sistema gives us the possibility of incorporating backrests of different heights, or accessories such as armrests and auxiliary tables; perfect choices for use in transit areas such as airports, shopping centers, or hospitals.

Project: Otemachi Place, Tokyo Pictures: Nacasa and Partners Special thanks: Interiors Inc