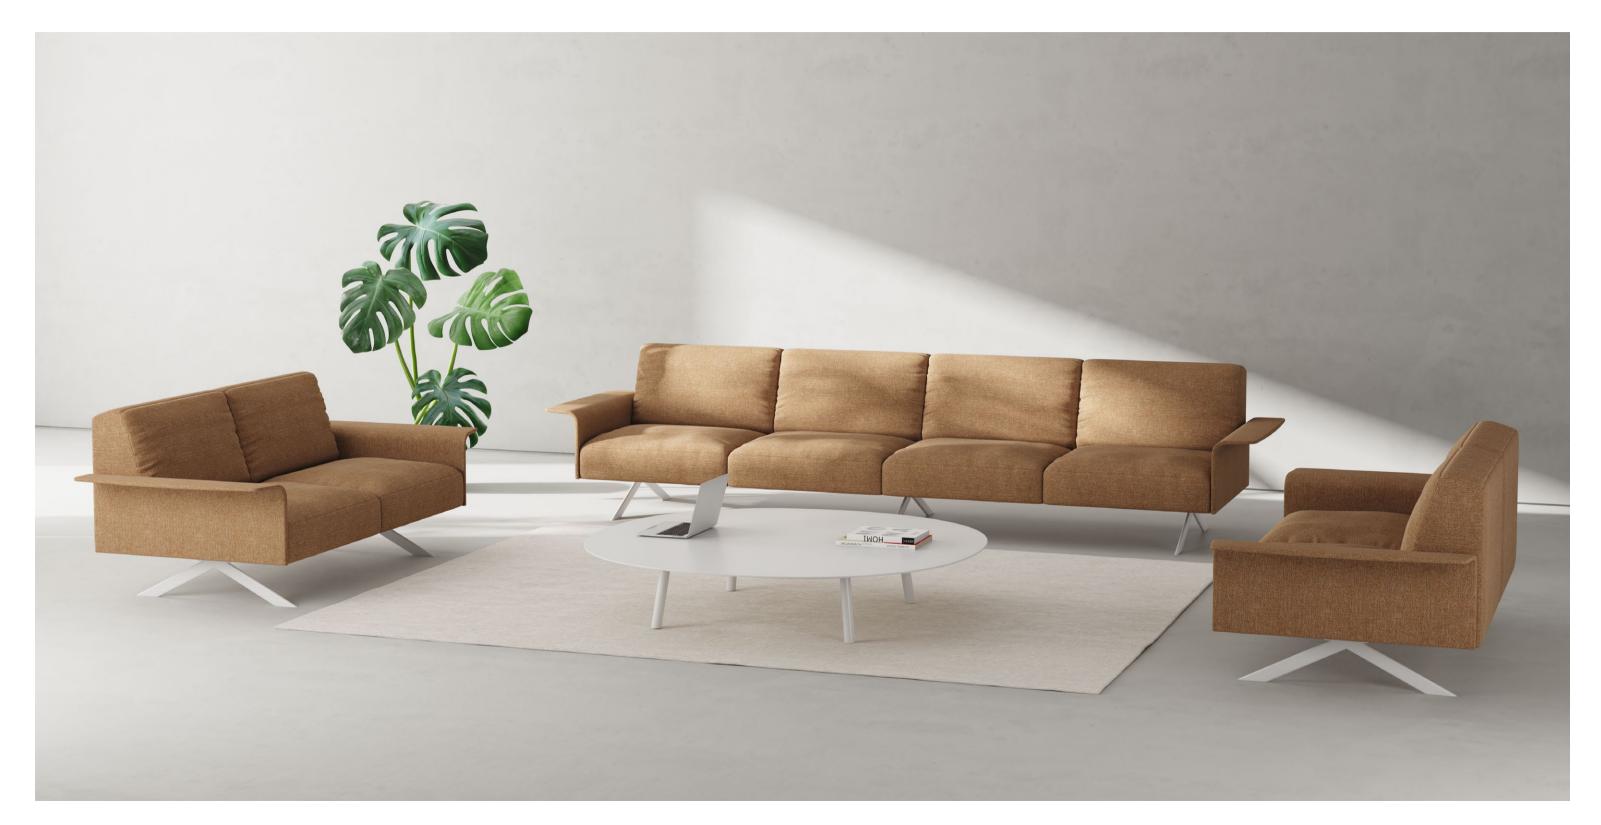

In these pages, a picture of different compositions of the Sistema Legs sofa with scissor legs and soft finish

## Legs

Sistema Legs gives the possibility to choose between three different types of legs depending on the form: scissors, cylinder and flute - Offering great durability and adaptability to diverse environments. Available both in Smooth and Soft upholstery.

In these pages, an image of different compositions of the Sistema Legs sofa with scissor legs and soft finish