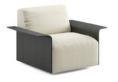

#### INFINITY CORNER

Back in 2006 we created Sistema, the modular sofa capable of meeting different requests and fitting into very diverse contexts and environments. We believe that simplicity combined with a careful selection of components or pre-configured elements help to gain agility during the management and development of projects. The Sistema corner makes the most of any space, ensuring comfort and allowing for infinite compositions.

On this page, a picture of the Sistema Legs' corner with soft finish and scissors legs

On this page, a picture of a composition of Sistema Legs sofa with soft finish and scissor legs with an upholstered curved arm. On the right, detail of the electrification with the powerbox under seat