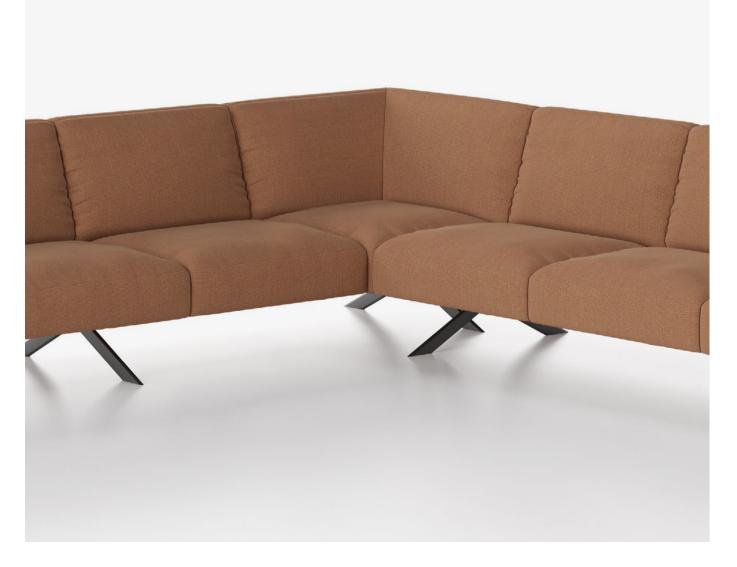

#### INFINITY CORNER

Back in 2006 we created Sistema, the modular sofa capable of meeting different requests and fitting into very diverse contexts and environments. We believe that simplicity combined with a careful selection of components or pre-configured elements help to gain agility during the management and development of projects. The Sistema corner makes the most of any space, ensuring comfort and allowing for infinite compositions.

On this page, a picture of the Sistema Legs' corner with soft finish and scissors legs

On this page, a picture of a composition of Sistema Legs sofa with soft finish and scissor legs with an upholstered curved arm. On the right, detail of the electrification with the powerbox under seat