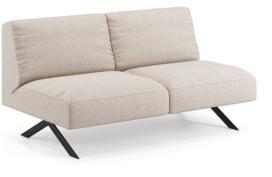

## Legs

Sistema Legs gives the possibility to choose between three different types of legs depending on the form: scissors, cylinder and flute - Offering great durability and adaptability to diverse environments. Available both in Smooth and Soft upholstery.

#### SISTEMA LEGS

Sistema Legs gives the possibility to choose between three different types of legs depending on the form: scissors, cylinder and flute - Offering great durability and adaptability to diverse environments. Available both in Smooth and Soft upholstery.