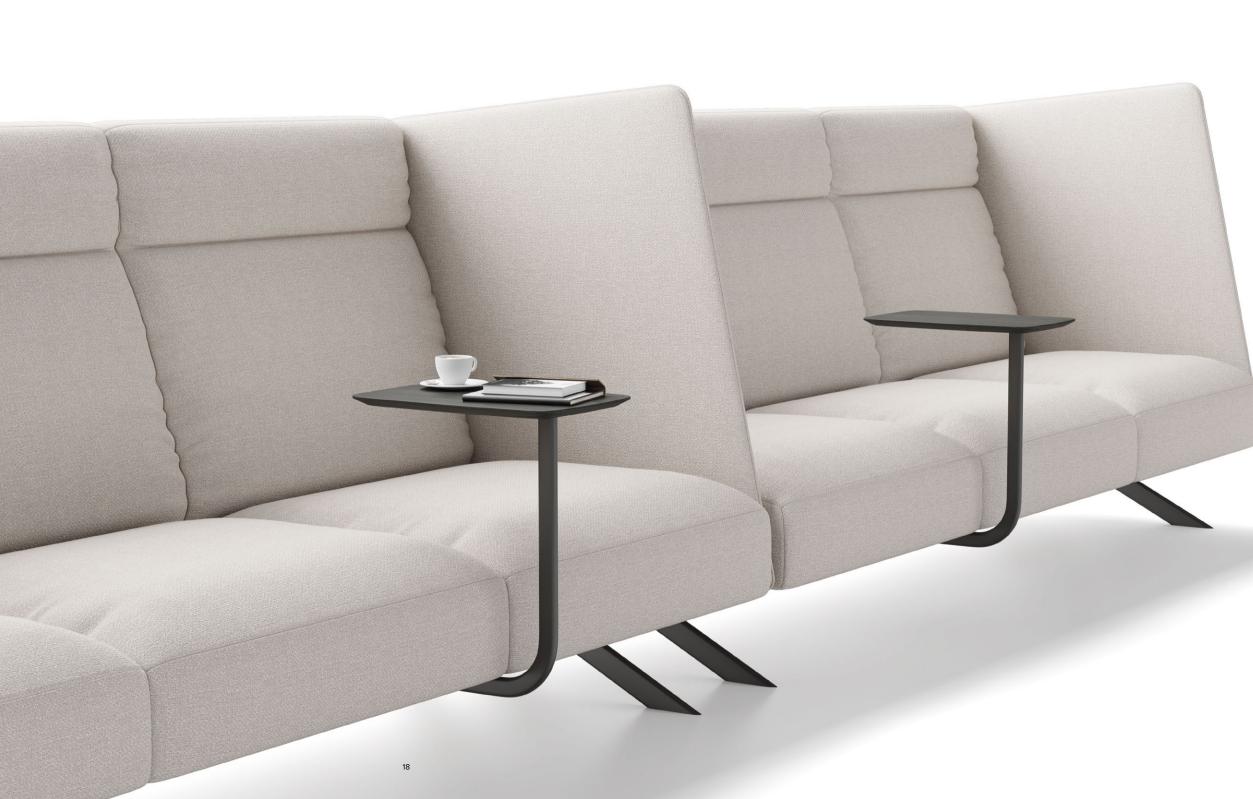

#### FIXED SIDE TABLE AVAILABLE

Sistema Legs can include a fixed side table, designed by our creative team to promote new behaviours in hybrid spaces. Far from rigid workstations, the auxiliary table for Sistema allows users to connect and perform from more comfortable locations: from a quick coffee in the office, to taking notes in informal meetings, or supporting the laptop whilst teleworking.

On this page, a picture of a composition of Sistema Legs sofa with soft finish and scissor legs with an upholstered curved arm. The low table is Trino.