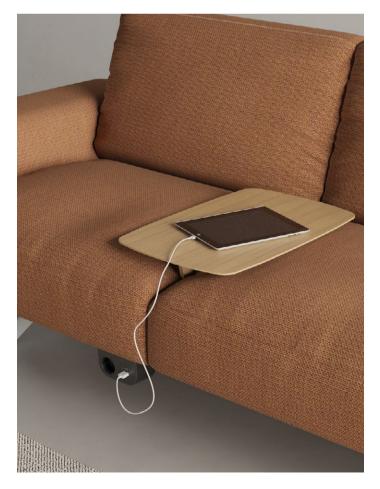

On this page, a picture of the Sistema Legs' corner with soft finish and scissors legs

On this page, a picture of a composition of Sistema Legs sofa with soft finish and scissor legs with an upholstered curved arm. On the right, detail of the electrification with the powerbox under seat

1. Free table with USB port 2. Powerbox and USB port under seat