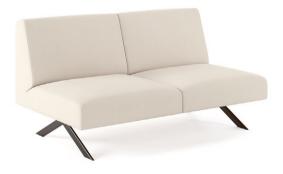

## Legs

Sistema Legs gives the possibility to choose between three different types of legs depending on the form: scissors, cylinder and flute - Offering great durability and adaptability to diverse environments. Available both in Smooth and Soft upholstery.

#### SISTEMA LEGS

Sistema Legs gives the possibility to choose between three different types of legs depending on the form: scissors, cylinder and flute - Offering great durability and adaptability to diverse environments. Available both in Smooth and Soft upholstery.