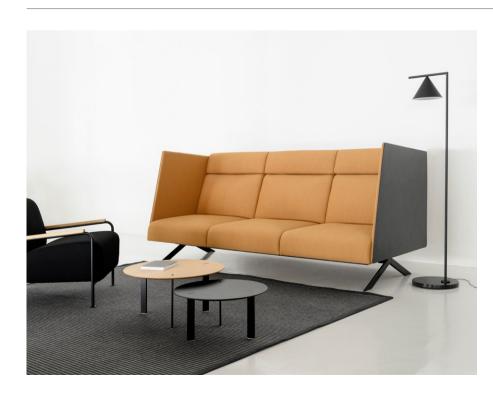

In these pages, a picture of different compositions of the Sistema Legs sofa with scissor legs and soft finish

## Legs

Sistema Legs gives the possibility to choose between three different types of legs depending on the form: scissors, cylinder and flute - Offering great durability and adaptability to diverse environments. Available both in Smooth and Soft upholstery.

#### SISTEMA LEGS

Sistema Legs gives the possibility to choose between three different types of legs depending on the form: scissors, cylinder and flute - Offering great durability and adaptability to diverse environments. Available both in Smooth and Soft upholstery.