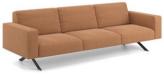

## Legs

Sistema Legs gives the possibility to choose between three different types of legs depending on the form: scissors, cylinder and flute - Offering great durability and adaptability to diverse environments. Available both in Smooth and Soft upholstery.

#### SISTEMA LEGS

Sistema Legs gives the possibility to choose between three different types of legs depending on the form: scissors, cylinder and flute - Offering great durability and adaptability to diverse environments. Available both in Smooth and Soft upholstery.