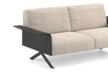

#### FIXED SIDE TABLE AVAILABLE

Sistema Legs can include a fixed side table, designed by our creative team to promote new behaviours in hybrid spaces. Far from rigid workstations, the auxiliary table for Sistema allows users to connect and perform from more comfortable locations: from a quick coffee in the office, to taking notes in informal meetings, or supporting the laptop whilst teleworking.

On this page, a picture of a composition of Sistema Legs sofa with soft finish and scissor legs with an upholstered curved arm. The low table is Trino.