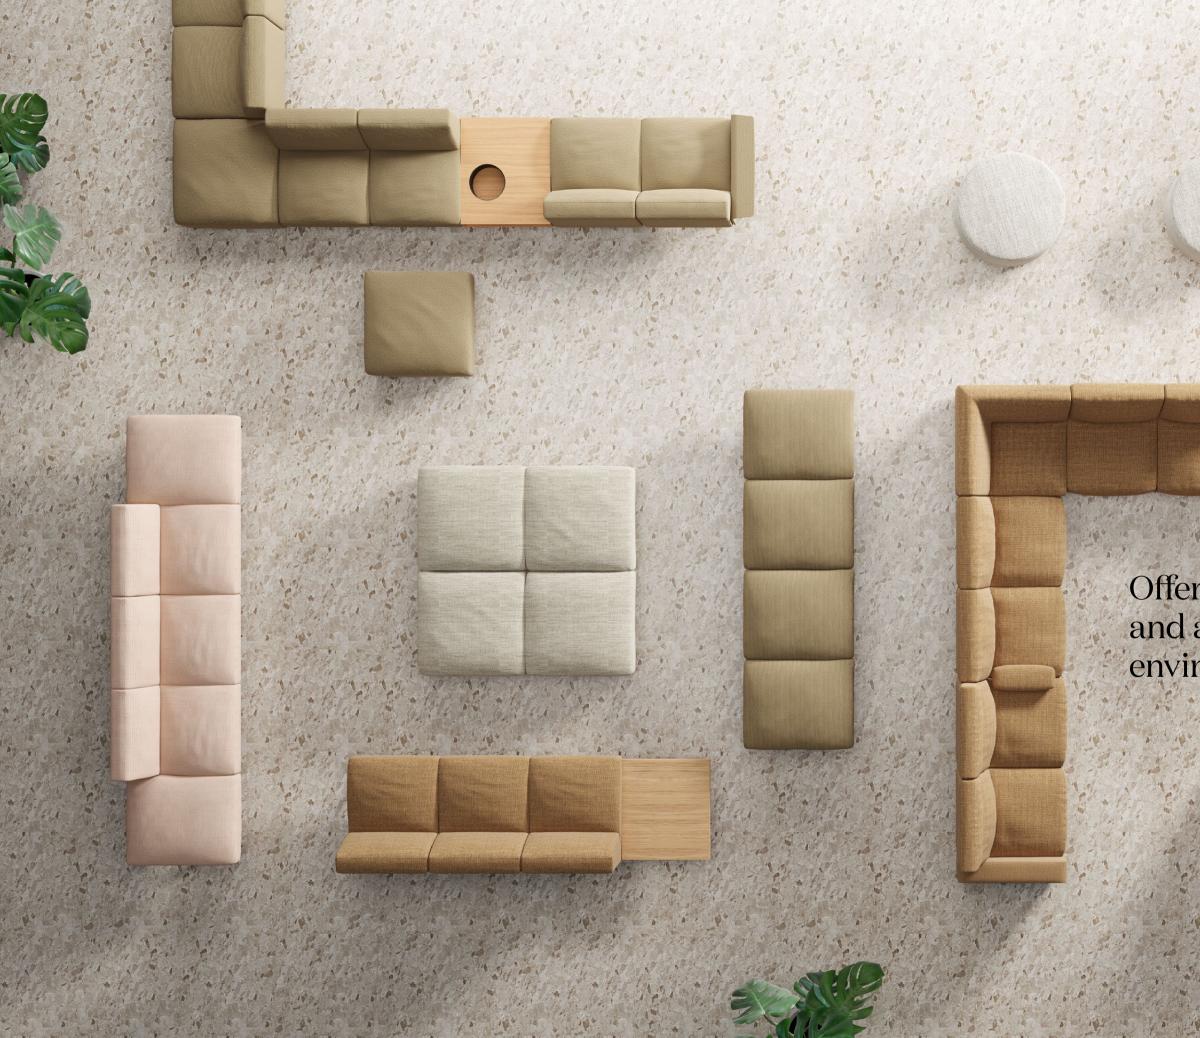

### Sistema components

In these pages, a diagram of the elements that compose the System collection

- Tables, accessories & electrifications
- H. Wooden box table
- I. Low table
- J. Free table
- K. Free arm
- L. Cushion
- M. Headrest
- N. Squared pouf
- O. Round pouf
- P. Powebox under seat
- Q. USB hub