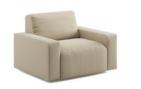

## Legs

Sistema Legs gives the possibility to choose between three different types of legs depending on the form: scissors, cylinder and flute - Offering great durability and adaptability to diverse environments. Available both in Smooth and Soft upholstery.

#### SISTEMA LEGS

Sistema Legs gives the possibility to choose between three different types of legs depending on the form: scissors, cylinder and flute - Offering great durability and adaptability to diverse environments. Available both in Smooth and Soft upholstery.