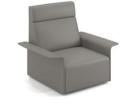

## Floor

The definitive approach to the aesthetics of a residential sofa. Perfect for an additional degree of elegance thanks to its fully upholstered modules. Available both in Smooth and Soft upholstery.

A meeting point between rationalism and warmth. Sistema Soft emerges as an evolution of the System sofa, presenting a more comfortable interior, as well as a more wrinkled effect in its upholstery, one that is therefore more welcoming.

Sistema Floor, Composition 5

Sistema Floor, Composition 6

Sistema armchair

Sistema armchair, curved wooden arms

Sistema armchair, narrow arms

Sistema armchair, upholstered wooden arms

Sistema armchair, upholstered curved woodenarms