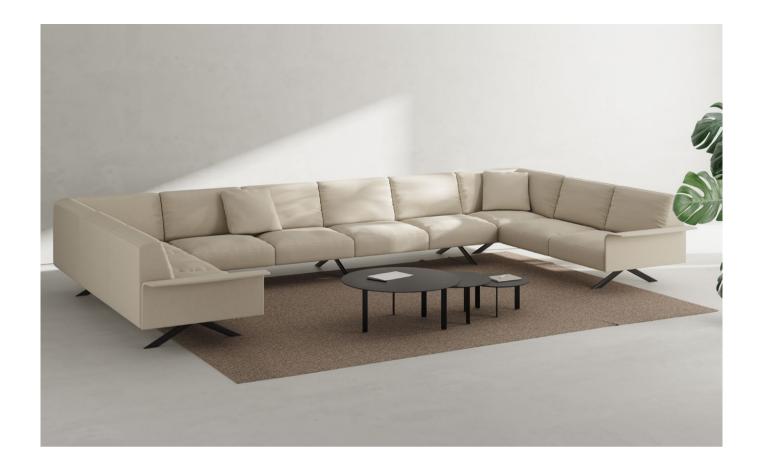

#### INFINITY CORNER

Back in 2006 we created Sistema, the modular sofa capable of meeting different requests and fitting into very diverse contexts and environments. We believe that simplicity combined with a careful selection of components or pre-configured elements help to gain agility during the management and development of projects. The Sistema corner makes the most of any space, ensuring comfort and allowing for infinite compositions.

On this page, a picture of the Sistema Legs' corner with soft finish and scissors legs

On this page, a picture of a composition of Sistema Legs sofa with soft finish and scissor legs with an upholstered curved arm. On the right, detail of the electrification with the powerbox under seat