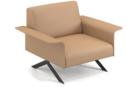

#### INFINITY CORNER

Back in 2006 we created Sistema, the modular sofa capable of meeting different requests and fitting into very diverse contexts and environments. We believe that simplicity combined with a careful selection of components or pre-configured elements help to gain agility during the management and development of projects. The Sistema corner makes the most of any space, ensuring comfort and allowing for infinite compositions.

On this page, a picture of the Sistema Legs' corner with soft finish and scissors legs

On this page, a picture of a composition of Sistema Legs sofa with soft finish and scissor legs with an upholstered curved arm. On the right, detail of the electrification with the powerbox under seat