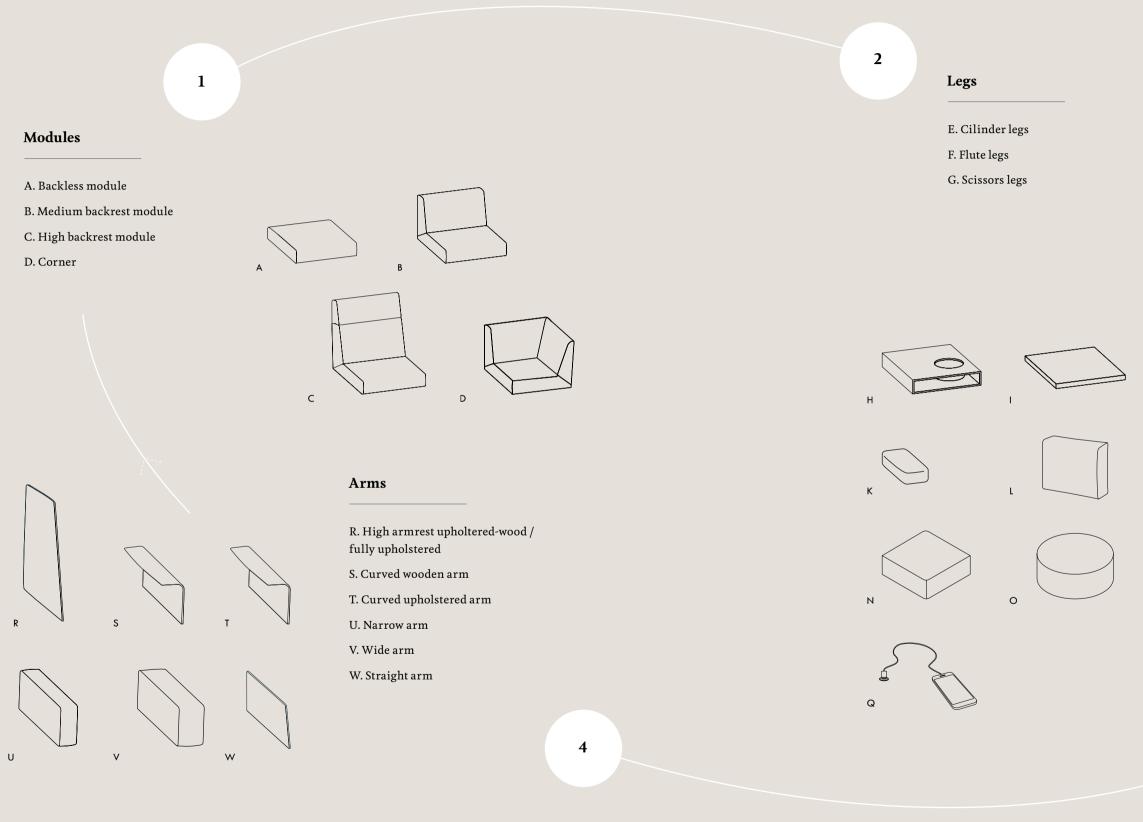

### Sistema components

In these pages, a diagram of the elements that compose the System collection

- Tables, accessories & electrifications
- H. Wooden box table
- I. Low table
- J. Free table
- K. Free arm
- L. Cushion
- M. Headrest
- N. Squared pouf
- O. Round pouf
- P. Powebox under seat
- Q. USB hub