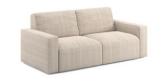

## Legs

Sistema Legs gives the possibility to choose between three different types of legs depending on the form: scissors, cylinder and flute - Offering great durability and adaptability to diverse environments. Available both in Smooth and Soft upholstery.

#### SISTEMA LEGS

Sistema Legs gives the possibility to choose between three different types of legs depending on the form: scissors, cylinder and flute - Offering great durability and adaptability to diverse environments. Available both in Smooth and Soft upholstery.