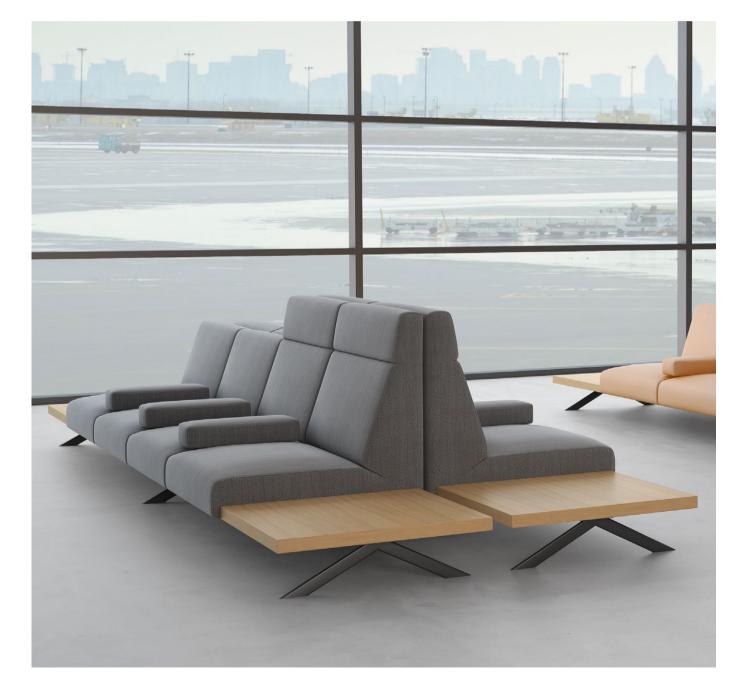

#### PUBLIC SPACES

Sistema gives us the possibility of incorporating backrests of different heights, or accessories such as armrests and auxiliary tables; perfect choices for use in transit areas such as airports, shopping centers, or hospitals.

Project: Otemachi Place, Tokyo Pictures: Nacasa and Partners Special thanks: Interiors Inc