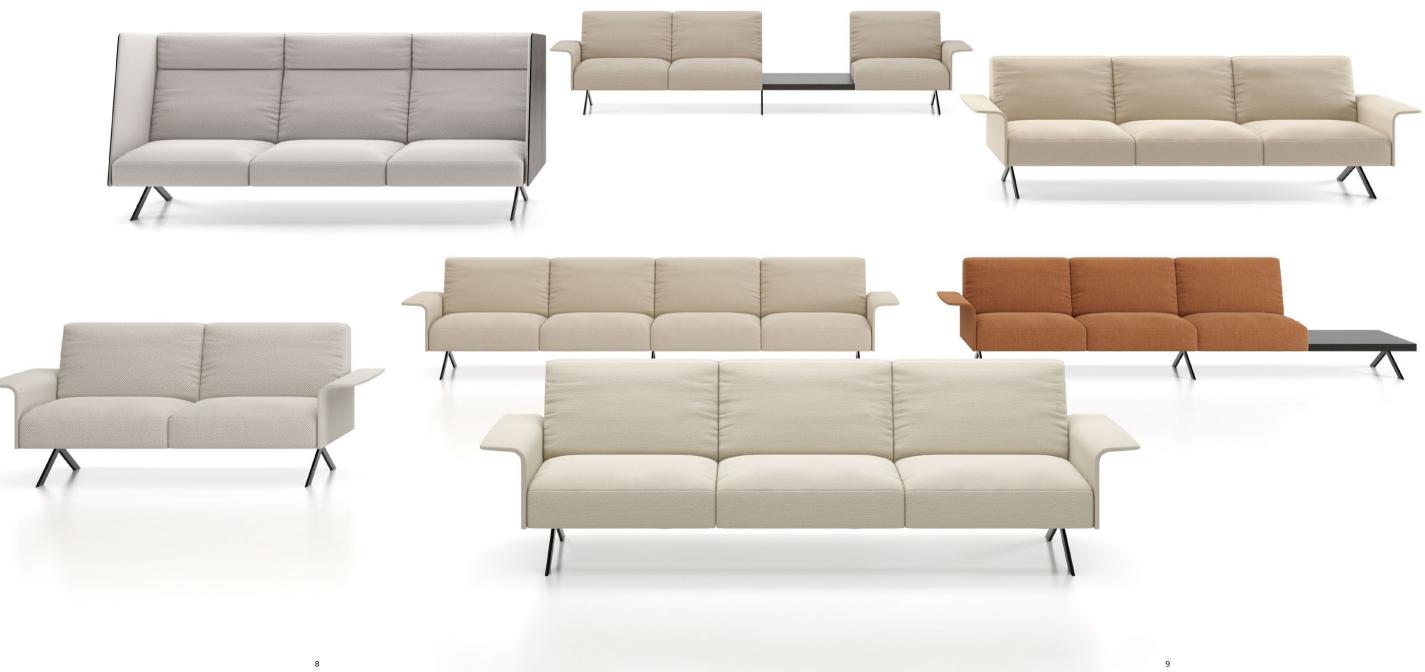

In these pages, a picture of different compositions of the Sistema Legs sofa with scissor legs and soft finish

In these pages, an image of different compositions of the Sistema Legs sofa with scissor legs and soft finish

Sistema is a great choice for reception areas or management offices In these pages, an image of different compositions of the Sistema Legs sofa with scissor legs and smooth finish

In these pages, an image of different compositions of the Sistema Legs sofa with scissor legs and smooth finish