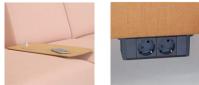

On this page, a picture of the Sistema Legs' corner with soft finish and scissors legs

On this page, a picture of a composition of Sistema Legs sofa with soft finish and scissor legs with an upholstered curved arm. On the right, detail of the electrification with the powerbox under seat

1. Free table with USB port 2. Powerbox and USB port under seat