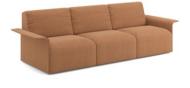

In these pages, a picture of different compositions of the Sistema Legs sofa with scissor legs and soft finish

## Legs

Sistema Legs gives the possibility to choose between three different types of legs depending on the form: scissors, cylinder and flute - Offering great durability and adaptability to diverse environments. Available both in Smooth and Soft upholstery.