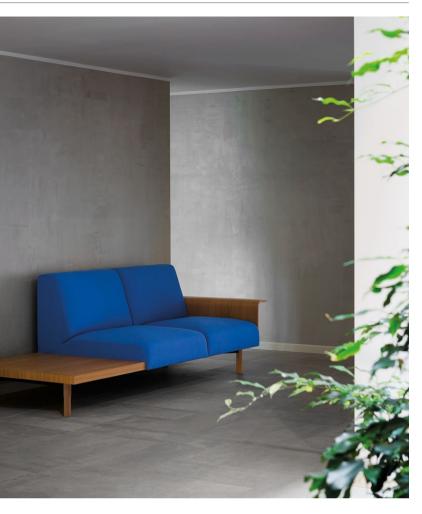

## Floor

The definitive approach to the aesthetics of a residential sofa. Perfect for an additional degree of elegance thanks to its fully upholstered modules. Available both in Smooth and Soft upholstery.

A meeting point between rationalism and warmth. Sistema Soft emerges as an evolution of the System sofa, presenting a more comfortable interior, as well as a more wrinkled effect in its upholstery, one that is therefore more welcoming.