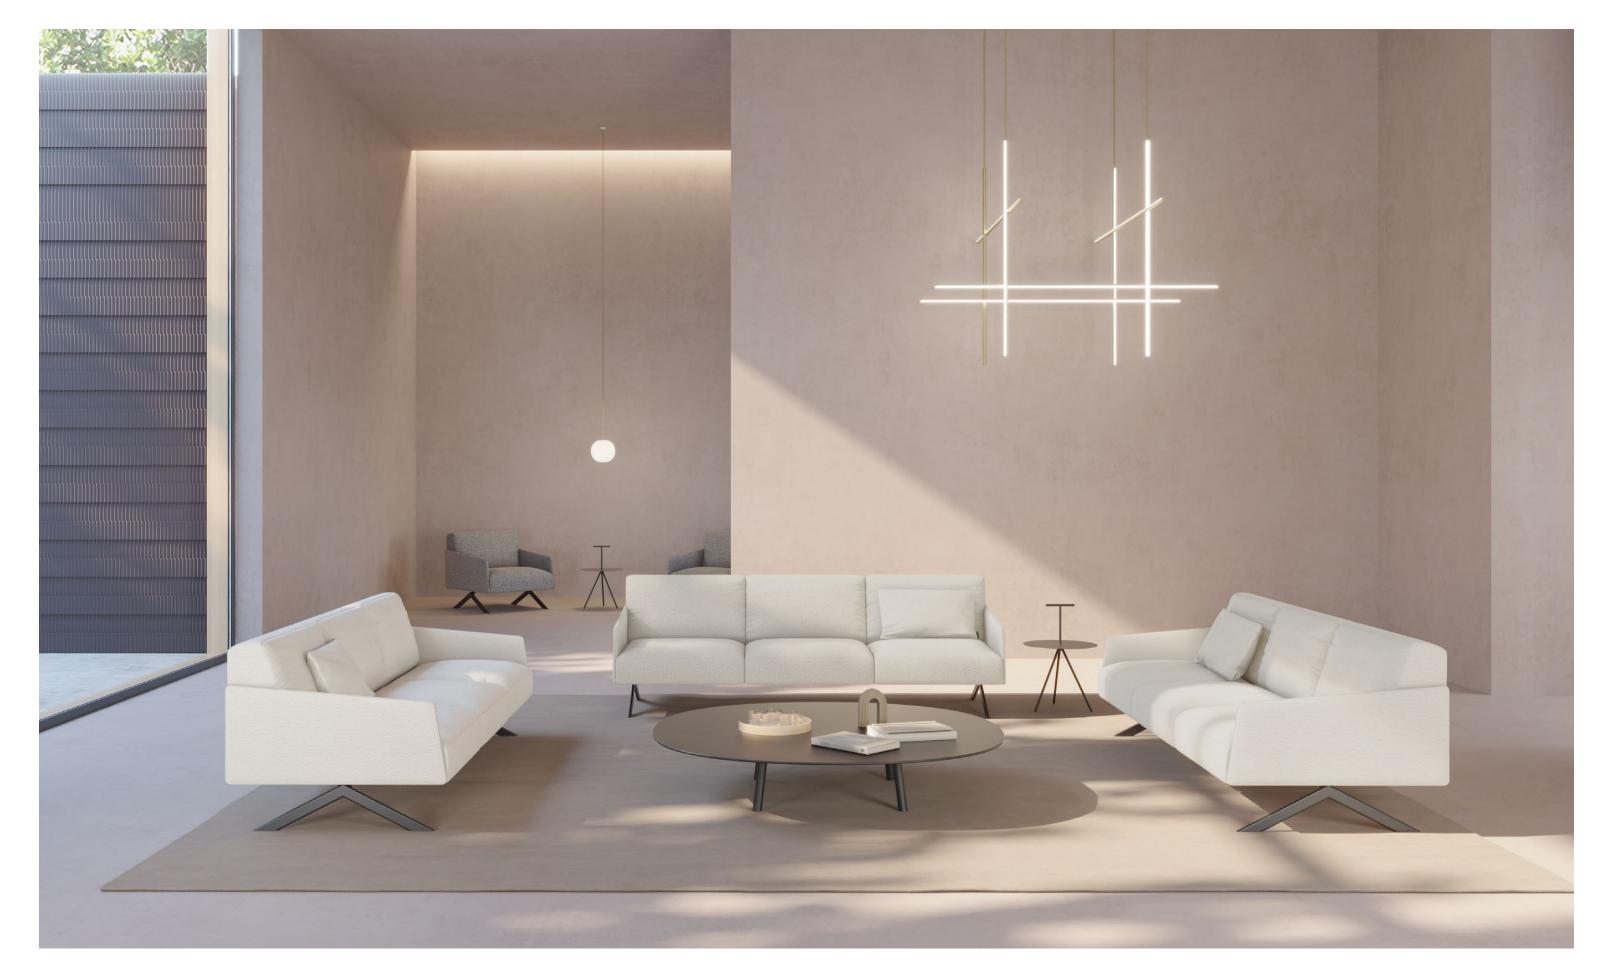

## SISTEMA Infinite modularity

Collection of sofas designed by Lievore Altherr Molina, 2016

"Viccarbe's quest for comfort brought us to create Sistema in 2016 - a modular sofa which fits very diverse environments, needs and situations."

## Legs

Sistema Legs gives the possibility to choose between three different types of legs depending on the form: scissors, cylinder and flute - Offering great durability and adaptability to diverse environments. Available both in Smooth and Soft upholstery.

## Floor

The definitive approach to the aesthetics of a residential sofa. Perfect for an additional degree of elegance thanks to its fully upholstered modules. Available both in Smooth and Soft upholstery.