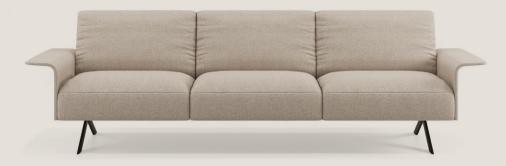

## Legs

Sistema Legs gives the possibility to choose between three different types of legs depending on the form: scissors, cylinder and flute - Offering great durability and adaptability to diverse environments. Available both in Smooth and Soft upholstery.

#### SISTEMA LEGS

Sistema Legs gives the possibility to choose between three different types of legs depending on the form: scissors, cylinder and flute - Offering great durability and adaptability to diverse environments. Available both in Smooth and Soft upholstery.