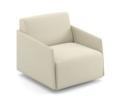

## Legs

Sistema Legs gives the possibility to choose between three different types of legs depending on the form: scissors, cylinder and flute - Offering great durability and adaptability to diverse environments. Available both in Smooth and Soft upholstery.

#### SISTEMA LEGS

Sistema Legs gives the possibility to choose between three different types of legs depending on the form: scissors, cylinder and flute - Offering great durability and adaptability to diverse environments. Available both in Smooth and Soft upholstery.

Sistema Floor, Composition 5

Sistema Floor, Composition 6

Sistema armchair

Sistema armchair, curved wooden arms

Sistema armchair, narrow arms

Sistema armchair, upholstered wooden arms

Sistema armchair, upholstered curved woodenarms