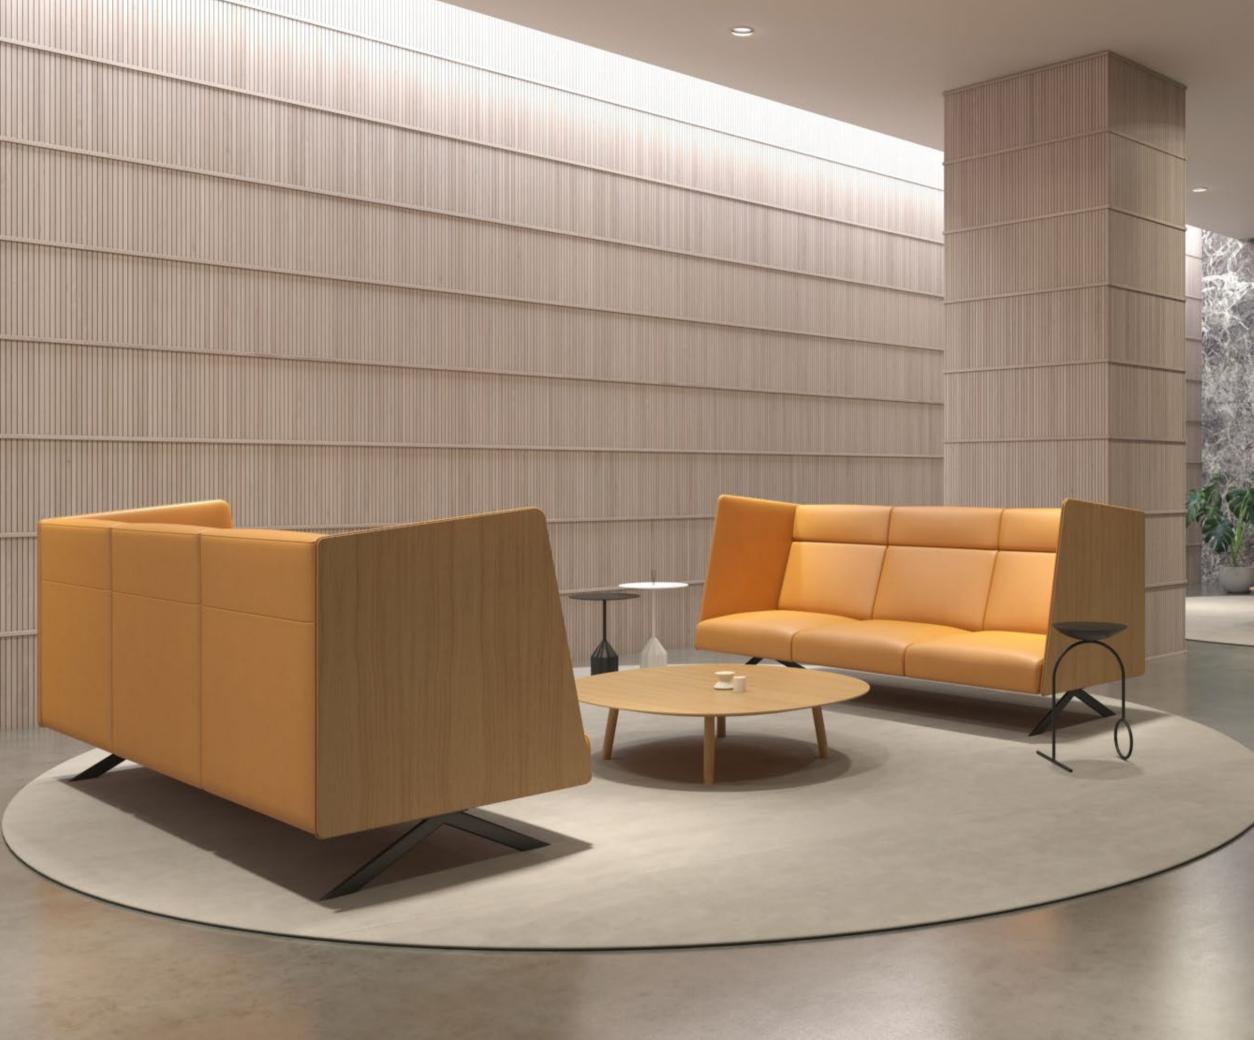

In these pages, a picture of different compositions of the Sistema Legs sofa with scissor legs and soft finish