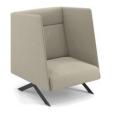

#### INFINITY CORNER

Back in 2006 we created Sistema, the modular sofa capable of meeting different requests and fitting into very diverse contexts and environments. We believe that simplicity combined with a careful selection of components or pre-configured elements help to gain agility during the management and development of projects. The Sistema corner makes the most of any space, ensuring comfort and allowing for infinite compositions.

On this page, a picture of the Sistema Legs' corner with soft finish and scissors legs

On this page, a picture of a composition of Sistema Legs sofa with soft finish and scissor legs with an upholstered curved arm. On the right, detail of the electrification with the powerbox under seat