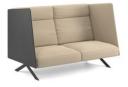

#### INFINITY CORNER

Back in 2006 we created Sistema, the modular sofa capable of meeting different requests and fitting into very diverse contexts and environments. We believe that simplicity combined with a careful selection of components or pre-configured elements help to gain agility during the management and development of projects. The Sistema corner makes the most of any space, ensuring comfort and allowing for infinite compositions.

On this page, a picture of the Sistema Legs' corner with soft finish and scissors legs

On this page, a picture of a composition of Sistema Legs sofa with soft finish and scissor legs with an upholstered curved arm. On the right, detail of the electrification with the powerbox under seat