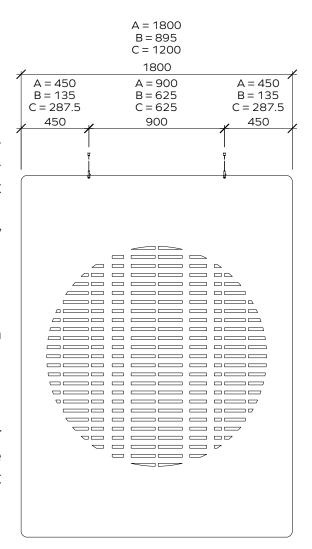

#### 1

Mount the threaded sleeves (A) on the ceiling, the distance between the two suspension points can be taken from the adjacent dimension drawing. Guide the wire rope (B) through the wire rope holder (C) and screw the holder into the threaded sleeve (A).