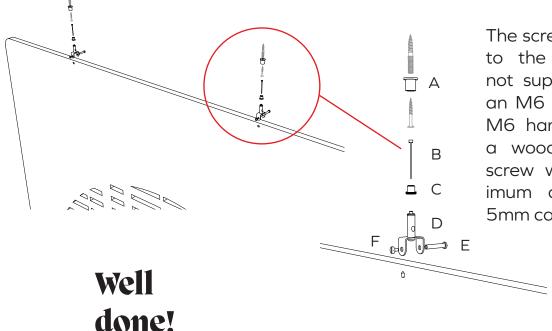

#### 2

Fix the two brackets (D) to the panel with the bookbinding screw halves (E and F).

#### 3

Guide the wire rope (B) through the gripper (D) until the desired position is reached. The wire rope (B) can then be shortened, but should protrude approx. 30mm.

The screws for fixing to the ceiling are not supplied. Either an M6 set screw, a M6 hanger bolt or a wood chipboard screw with a maximum diameter of 5mm can be used.