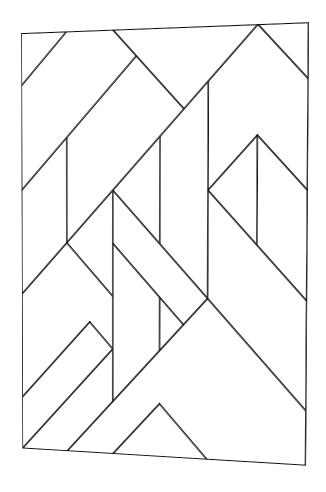

# Maze Wall Covering

### Maze

# Wall Covering

# 1

For mounting the wall panels, we recommend our spray contact glue. For this purpose, the glue is applied crosswise at a distance of approx. 200mm, for example on the wall vertically and directly on the panel horizontally. A slightly visible film of adhesive is sufficient.



### Note

Please treat the surface with a primer before mounting.

# 2

After alignment of the wall element, the entire surface must be pressed simultaneously for a few seconds.



### Note

Wall panels with V-Cuts can be easily attached together and shortened without the joint becoming visible.