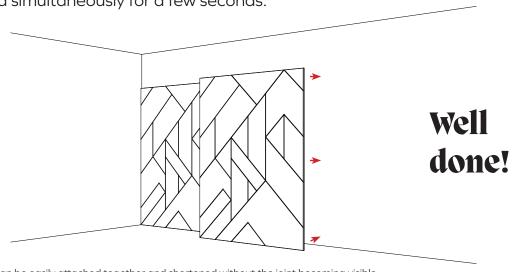

# 2

After alignment of the wall element, the entire surface must be pressed simultaneously for a few seconds.

### Note

Wall panels with V-Cuts can be easily attached together and shortened without the joint becoming visible.