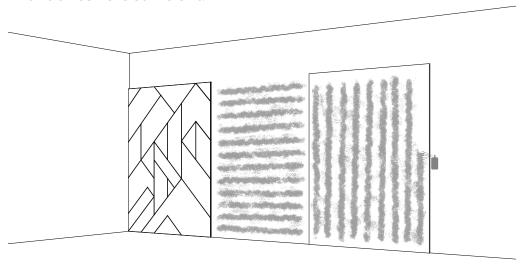

# 1

For mounting the wall panels, we recommend our spray contact glue. For this purpose, the glue is applied crosswise at a distance of approx. 200mm, for example on the wall vertically and directly on the panel horizontally. A slightly visible film of adhesive is sufficient.

### Note

Please treat the surface with a primer before mounting.