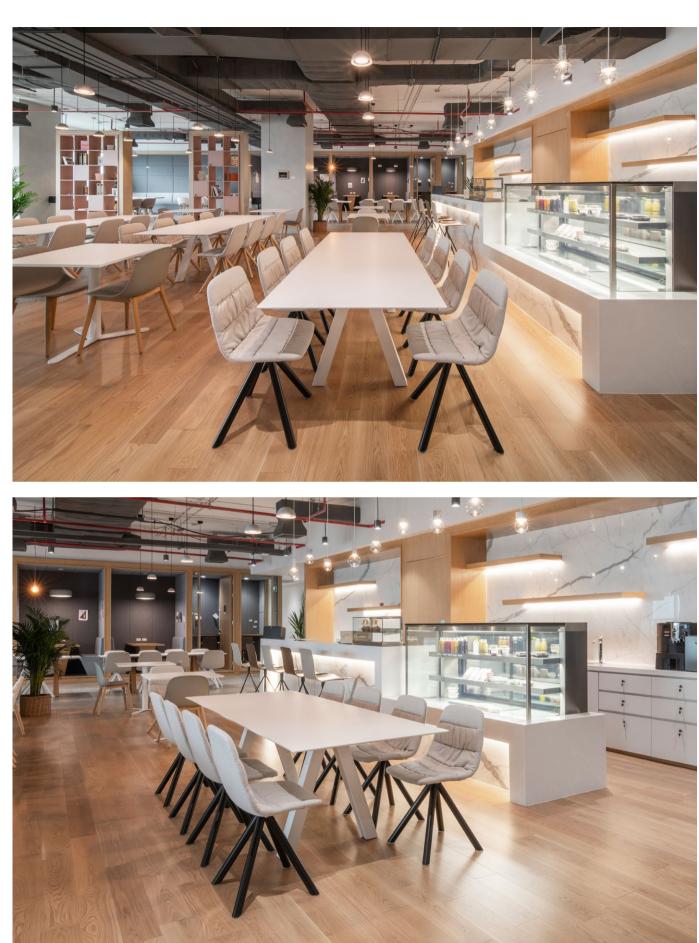

Project: Seaside apartment, Tallin. Design: Ace of Space Photography: Märt Lillesiim C

Project: ConTemple Space, Vivood Hotel, Spain

MAARTEN COLLECTION

Project: Spaces Coworking Chamchuri Square, Thailand Interior design: D&P Associate