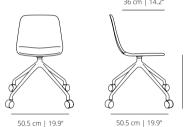

ALPGTP

smooth upholstery



48 cm | 18.9"



48.5 cm/ 19.1"

48 cm | 18.9"



MAAM



MAAPGTP soft upholstery



48.5 cm/ 19.1"

 $\frown$ 

FOUR WOODEN LEGS BASE

#### MAAL4PM smooth upholstery



#### UPHOLSTERED FOUR WOODEN LEGS BASE

MAAL4PTP smooth upholstery



SLED BASE

MAALPT smooth upholstery



FLAT SWIVEL BASE

MAALPLA smooth upholstery



MAARTEN COLLECTION

31.9″

48 cm | 18.9"

MAA

soft upholstery

soft upholstery

MAA4PM soft upholstery



MAAL4PTP soft upholstery





MAAPT soft upholstery



56 cm | 22"



Stackable up to 4 units. 4 units.

MAAPLA soft upholstery



48 cm | 18.9"



MAARTEN COLLECTION

X4 Stackable up to 4 units.

#### PYRAMID SWIVEL BASE

### MAALPI



#### ΜΑΑΡΙ soft upholstery



#### PYRAMID CASTERS SWIVEL BASE

## MAALPIRU



## smooth upholstery



#### FIVE CASTERS BASE

MAALBR smooth upholstery



#### AUDITORIUM BASE

#### MAALBUAU smooth upholstery







#### MAABR soft upholstery

æ

## 36 cm | 14.17" 770 00 0 00 00 0 00 57 cm | 22.44"

## MAABUAU

4



soft upholstery



## ð Ĉ Ø

50.5 cm | 19.9" 50.5 cm | 19.9"

## ACCESSORIES МАВ arms 53.5 cm | 21.06" 22.5 cm | 8.85"

#### MAABRT upholstered armrest









 $\gamma \gamma \gamma$ 



#### MAAL4P-PALA side table



#### INDOOR FINISHES

#### SEAT OPTIONS

**Plastic** – Injected polypropylene seat in white, black, taupe, dusty green, yellow ochre or brick.

**Plastic with cushion** – Injected polypropylene seat in white, black, taupe, dusty green, yellow ochre or brick with upholstered seat cushion.

Smooth / soft upholstery – Injected polypropylene seat covered by expande