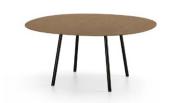

## **Maarten Table**

Maarten table H30, D120 cm / H11.81", D47.24"

Maarten table H30, 80x80 cm / H11.81", 31.50"x 31.50"

Mesa Maarten H74, D160 cm / H29.13", D62.99"

Mesa Maarten H74, D160 cm / H29.13", D62.99"