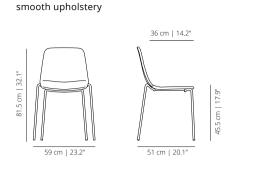

## viccarbe

# Maarten

Designed by Victor Carrasco

Technical info - EN

#### FOUR LEGS BASE

#### MAAL4P





X4 Stackable up to 4 units.







#### SWIVEL BASE

MAAL smooth upholstery





36 cm | 14.2"

SWIVEL WOODEN BASE

#### MAALM

smooth upholstery



#### UPHOLSTERED SWIVEL BASE

MAALPGTP

smooth upholstery



48 cm | 18.9"



48.5 cm/ 19.1"

48 cm | 18.9"



MAAM



MAAPGTP soft upholstery



48.5 cm/ 19.1"

 $\frown$ 

FOUR WOODEN LEGS BASE

#### MAAL4PM smooth upholstery



#### UPHOLSTERED FOUR WOODEN LEGS BASE

MAAL4PTP smooth upholstery



SLED BASE

MAALPT smooth upholstery



FLAT SWIVEL BASE

MAALPLA smooth upholstery



MAARTEN COLLECTION

31.9″

48 cm | 18.9"

MAA

soft upholstery

soft upholstery

MAA4PM soft upholstery



MAAL4PTP soft upholstery





MAAPT soft upholstery



56 cm | 22"



Stackable up to 4 units. 4 units.

MAAPLA soft upholstery



48 cm | 18.9"



MAART