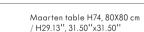

## **Maarten Table**

Maarten table H30, D120 cm / H11.81", D47.24"

Maarten table H30, 80x80 cm / H11.81", 31.50"x 31.50"

Mesa Maarten H74, D160 cm / H29.13", D62.99"

Mesa Maarten H74, D160 cm / H29.13", D62.99"