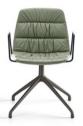

#### MAABR soft upholstery

æ

## 36 cm | 14.17" 770 00 0 00 00 0 00 57 cm | 22.44"