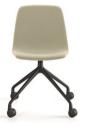

ten table H74, D160 cm

/ H29.13", D62.99"



Maarten table H74, 180x80 cm / H29.13", 70.87"x31.50"

Maarten table H74, 200x80 cm / H29.13", 78.74"x31.50" with casters

Maarten table H74, 180x80 cm /H29.13'', 70.87''x31.50'' & modesty screen

## **Maarten Chair**





Maarten chair 4 legs soft upholstery

Maarten chair sled base soft upholstery





Marteen chair flat swivel base smooth upholstery

Marteen chair flat swivel base soft upholstery

## **Maarten Stool**



Maarten bar stool soft upholstery

Maarten bar stool smooth upholstery





Maarten bar stool soft upholstery

Maarten bar stool smooth upholstery

MAARTEN COLLECTION











Maarten chair swivel base soft upholstery



Marteen chair pyramid swivel base soft upholstery



Maarten chair swivel base soft upholstery & arms



Marteen chair pyramid swivel base with casters smooth upholsterv



Maarten chair swivel wooden base soft uph. & arms



Marteen chair pyramid swivel base with casters soft upholstery



Maarten bar stool smooth upholstery



Maarten counter stool soft upholstery



Marteen counter stool smooth upholstery & arms



Maarten bar stool soft upholstery & arms



Maarten counter stool soft upholstery



Maarten counter stool soft upholstery

## Let's talk

We want to help you find the best designs for your project. Contact us and our team will get back to you as soon as possible.

CONTACT US

VICCARBE.COM