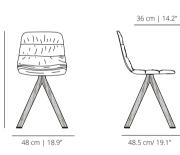

#### SWIVEL BASE

MAAL smooth upholstery

36 cm | 14.2"

SWIVEL WOODEN BASE

#### UPHOLSTERED SWIVEL BASE

MAALPGTP

smooth upholstery

48 cm | 18.9"

48.5 cm/ 19.1"

48 cm | 18.9"

MAAM

MAAPGTP soft upholstery

48.5 cm/ 19.1"

 $\frown$ 

FOUR WOODEN LEGS BASE