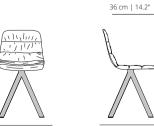

#### SWIVEL BASE

MAAL smooth upholstery

36 cm | 14.2"

SWIVEL WOODEN BASE

48.5 cm/ 19.1"

 $\frown$ 

FOUR WOODEN LEGS BASE