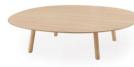

## **Maarten Table**

Maarten table H30, D120 cm / H11.81", D47.24"

Maarten table H30, 80x80 cm / H11.81", 31.50"x 31.50"

Mesa Maarten H74, D160 cm / H29.13", D62.99"

Mesa Maarten H74, D160 cm / H29.13", D62.99"