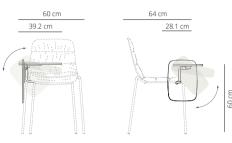

#### FOUR LEGS BASE

#### MAAL4P

X4 Stackable up to 4 units.

#### SWIVEL BASE

MAAL smooth upholstery

36 cm | 14.2"

SWIVEL WOODEN BASE

#### UPHOLSTERED FOUR WOODEN LEGS BASE

MAAL4PTP smooth upholstery

SLED BASE

MAALPT smooth upholstery

FLAT SWIVEL BASE

MAALPLA smooth upholstery

MAARTEN COLLECTION

31.9″

48 cm | 18.9"

MAA

soft upholstery

soft upholstery

MAA4PM soft upholstery

MAAL4PTP soft upholstery

MAAPT soft upholstery

56 cm | 22"

Stackable up to 4 units. 4 units.

MAAPLA soft upholstery

48 cm | 18.9"

MAARTEN COLLECTION

X4 Stackable up to 4 units.