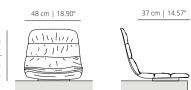

#### SEAT OPTIONS

**Plastic** – Injected polypropylene seat in white, black, taupe, dusty green, yellow ochre or brick.

**Plastic with cushion** – Injected polypropylene seat in white, black, taupe, dusty green, yellow ochre or brick with upholstered seat cushion.

Smooth / soft upholstery – Injected polypropylene seat covered by expanded polyurethane foam with a smooth or soft finish.