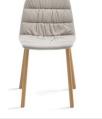

Four wooden legs base - Four solid oak wood legs stained with the finishes of our collection. Plastic glides with or without felt.

Four upholstered legs base – Four solid oak wood legs uphostered with leather or ecoleather. Plastic glides with or without felt.

## **Maarten Chair**

Maarten chair 4 legs soft upholstery

Maarten chair sled base soft upholstery

Marteen chair flat swivel base smooth upholstery

Marteen chair flat swivel base soft upholstery