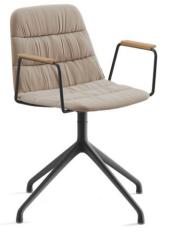

#### Arms options:

Metal arms - Calibrated steel arms powder coated in thermoreinforced polyester in black, or white. Available for all bases and seats.

**Upholstered metal armrest** – Calibrated steel arms powder coated in thermoreinforced polyester in black or white and upholstered with leather or ecoleather. Available for all bases and seats. Not stackable with arms.

**Wooden arms** – Calibrated steel arms powder coated in thermoreinforced polyester in black, or white with natural wood armrests stained with the finishes of our collection and white (open pore). Available for all bases and seats.