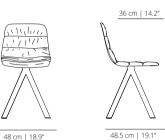

#### SWIVEL BASE

MAAL smooth upholstery

36 cm | 14.2"

SWIVEL WOODEN BASE

#### UPHOLSTERED SWIVEL BASE

MAALPGTP

smooth upholstery

48 cm | 18.9"

48.5 cm/ 19.1"

48 cm | 18.9"

MAAM

MAAPGTP soft upholstery

48.5 cm/ 19.1"

 $\frown$ 

FOUR WOODEN LEGS BASE