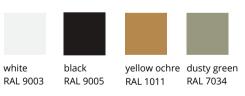

#### **Powder coated**

RAL 9003 RAL 9005

#### Seat

brick taupe RAL 050 50 30RAL 1019