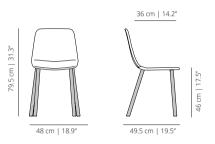

#### MAAL4PM smooth upholstery

#### UPHOLSTERED FOUR WOODEN LEGS BASE

MAAL4PTP smooth upholstery

SLED BASE

MAALPT smooth upholstery

FLAT SWIVEL BASE

MAALPLA smooth upholstery

MAARTEN COLLECTION

31.9″

48 cm | 18.9"

MAA

soft upholstery

soft upholstery

MAA4PM soft upholstery

MAAL4PTP soft upholstery

MAAPT soft upholstery

56 cm | 22"