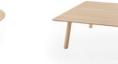

Side table – HPL sidetable with aluminum mechanism and anti-panic system. Left or right handed versions.

#### Available only for four metal legs base.

NOTE: Structures of the sidetable and the chair are always in the same colour.