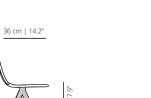

#### SWIVEL BASE

MAAL smooth upholstery

36 cm | 14.2"

SWIVEL WOODEN BASE

## 36 cm | 14.17" 770 00 0 00 00 0 00 57 cm | 22.44"