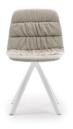

#### SWIVEL BASE

MAAL smooth upholstery

36 cm | 14.2"

SWIVEL WOODEN BASE

#### MAALM

smooth upholstery