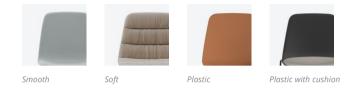

#### SEAT OPTIONS

**Plastic** – Injected polypropylene seat in white, black, taupe, dusty green, yellow ochre or brick.

**Plastic with cushion** – Injected polypropylene seat in white, black, taupe, dusty green, yellow ochre or brick with upholstered seat cushion.

Smooth / soft upholstery – Injected polypropylene seat covered by expanded polyurethane foam with a smooth or soft finish.

#### SEAT OPTIONS

Plastic – Injected polypropylene seat in white, black, taupe, dusty green, yellow ochre or brick.

Plastic with cushion - Inyected polypropylene seat with UV protection, available in black, white, taupe, dusty green, ochre or brick. Cushion with waterproof technical fabric and smooth upholstery.

Soft upholstery - Inyected polypropylene seat, with waterproof technical fabric and soft upholstery.