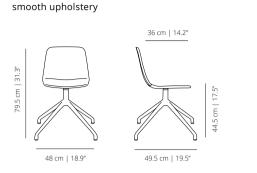

#### SEAT OPTIONS

**Plastic** – Injected polypropylene seat in white, black, taupe, dusty green, yellow ochre or brick.

**Plastic with cushion** – Injected polypropylene seat in white, black, taupe, dusty green, yellow ochre or brick with upholstered seat cushion.

Smooth / soft upholstery – Injected polypropylene seat covered by expanded polyurethane foam with a smooth or soft finish.