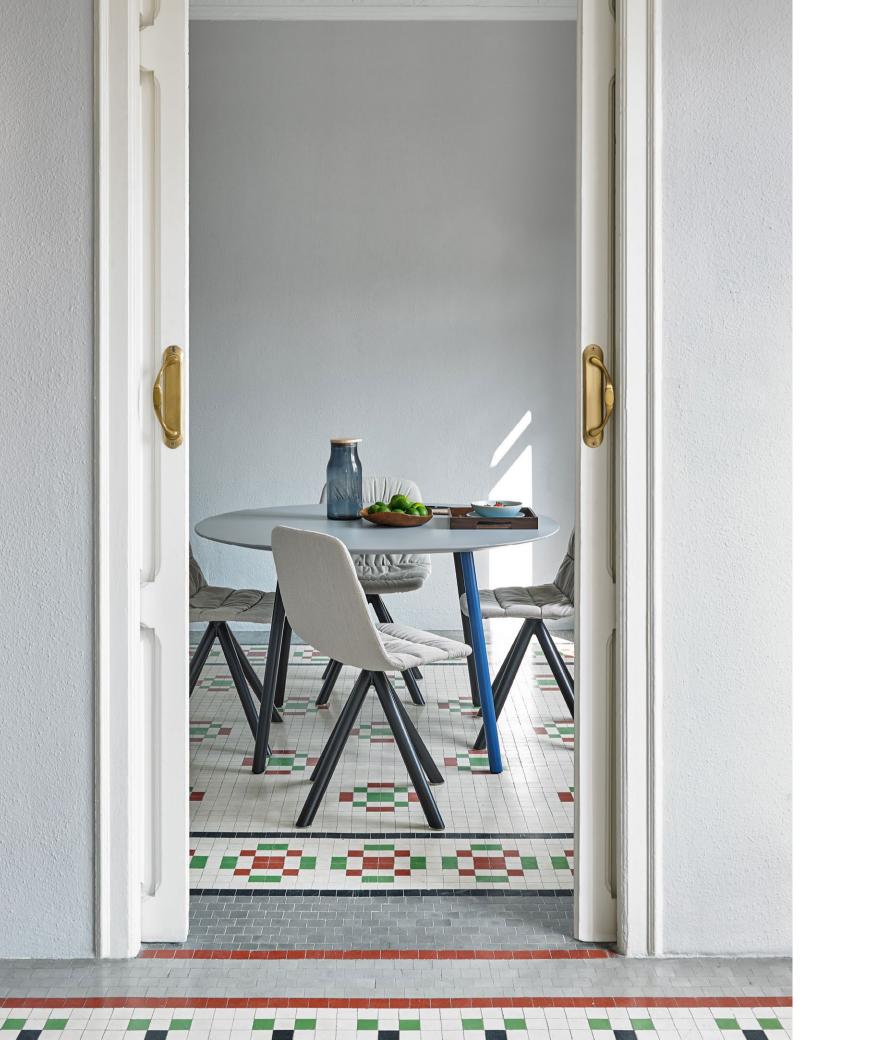

## MAARTEN Contemporary minimalism

Collection designed by Víctor Carrasco, 2012

"From the very beginning, with the Maarten collection, we placed the people who would enjoy sitting on it at the very center of the equation."

Maarten's story is one of contained minimalism: surprisingly synthetic in its silhouette but extraordinarily welcoming in its soft version.

Since 2012, Victor Carrasco decided to play with the contrast of a very defined structure and an upholstery that spared no wrinkles. It is an upholstery that is pleasant to the touch as well as to the eyes, a seat that invites you to stay in it for hours, and that—depending on the base you choose—is capable of immersing you in the intimacy of a residential space, in the versatility of an installation or in the comfort that projects dedicated to hospitality seek.

On this page, a picture of Maarten chair with soft upholstery and Maarten table stained in matt oak

## **Maarten Table**

Maarten table H30, D120 cm / H11.81", D47.24"

Maarten table H30, 80x80 cm / H11.81", 31.50"x 31.50"

Mesa Maarten H74, D160 cm / H29.13", D62.99"

Mesa Maarten H74, D160 cm / H29.13", D62.99"