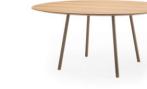

## **Maarten Table**

Maarten table H30, D120 cm / H11.81", D47.24"

Maarten table H30, 80x80 cm / H11.81", 31.50"x 31.50"

Mesa Maarten H74, D160 cm / H29.13", D62.99"

Mesa Maarten H74, D160 cm / H29.13", D62.99"

Maarten table H74, D120 cm / H29.13", D47.24" with casters

Maarten table H74, D120 cm

/ H29.13", D47.24" with casters

Maarten table H74, D160 cm

/ H29.13", D62.99"

Maarten table H74, 180x80 cm / H29.13", 70.87"x31.50"