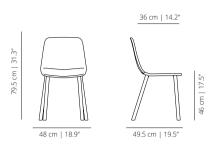

#### SWIVEL BASE

MAAL smooth upholstery

36 cm | 14.2"

SWIVEL WOODEN BASE

#### UPHOLSTERED SWIVEL BASE

MAALPGTP

smooth upholstery

48 cm | 18.9"

48.5 cm/ 19.1"

48 cm | 18.9"

MAAM

MAAPGTP soft upholstery

48.5 cm/ 19.1"

 $\frown$ 

FOUR WOODEN LEGS BASE