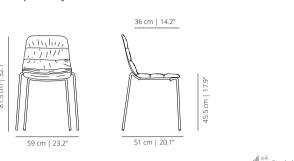

## viccarbe

# Maarten

Designed by Victor Carrasco

Technical info - EN

#### FOUR LEGS BASE

#### MAAL4P





X4 Stackable up to 4 units.







#### SWIVEL BASE

MAAL smooth upholstery





36 cm | 14.2"

SWIVEL WOODEN BASE

#### MAALM

smooth upholstery



#### UPHOLSTERED SWIVEL BASE

MAALPGTP

smooth upholstery



48 cm | 18.9"



48.5 cm/ 19.1"

48 cm | 18.9"



MAAM



MAAPGTP soft upholstery



48.5 cm/ 19.1"

 $\frown$ 

FOUR WOODEN LEGS BASE

#### MAAL4PM smooth upholstery



#### UPHOLSTERED FOUR WOODEN LEGS BASE

MAAL4PTP smooth upholstery



SLED BASE

MAALPT smooth upholstery



FLAT SWIVEL BASE

MAALPLA smooth upholstery



MAARTEN COLLECTION

31.9″

48 cm | 18.9"

MAA

soft upholstery

soft upholstery

MAA4PM soft upholstery



MAAL4PTP soft upholstery





MAAPT soft upholstery



56 cm | 22"



Stackable up to 4 units. 4 units.

MAAPLA soft upholstery



48 cm | 18.9"



MAARTEN COLLECTION

X4 Stackable up to 4