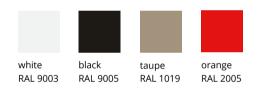

#### Stained

POLYPROPYLENE VERSION

brick taupe RAL 050 50 30RAL 1019

#### **Powder coated**

RAL 9003 RAL 9005

#### Seat

brick taupe RAL 050 50 30RAL 1019