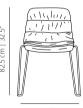

48 cm | 18.9"

MAA

soft upholstery

soft upholstery

MAA4PM soft upholstery

MAAL4PTP soft upholstery

MAAPT soft upholstery

56 cm | 22"

Stackable up to 4 units. 4 units.

MAAPLA soft upholstery

48 cm | 18.9"

MAARTEN COLLECTION

X4 Stackable up to 4 units.