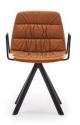

#### MAABR soft upholstery

æ

## 36 cm | 14.17" 770 00 0 00 00 0 00 57 cm | 22.44"