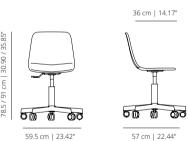

## 36 cm | 14.17" 770 00 0 00 00 0 00 57 cm | 22.44"

## MAABUAU

4

soft upholstery

## ð Ĉ Ø

50.5 cm | 19.9" 50.5 cm | 19.9"