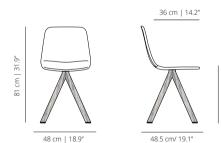

## viccarbe

# Maarten

Designed by Victor Carrasco

Technical info - EN

#### FOUR LEGS BASE

#### MAAL4P





X4 Stackable up to 4 units.







#### SWIVEL BASE

MAAL smooth upholstery





36 cm | 14.2"

SWIVEL WOODEN BASE

#### MAALM

smooth upholstery



#### UPHOLSTERED SWIVEL BASE

MAALPGTP

smooth upholstery



48 cm | 18.9"



48.5 cm/ 19.1"

48 cm | 18.9"



MAAM



MAAPGTP soft upholstery



48.5 cm/ 19.1"

 $\frown$ 

FOUR WOODEN LEGS BASE

#### MAAL4PM smooth upholstery



#### UPHOLSTERED FOUR WOODEN LEGS BASE

MAAL4PTP smooth upholstery



SLED BASE

MAALPT smooth upholstery



FLAT SWIVEL BASE

MAALPLA smooth upholstery



MAARTEN COLLECTION

31.9″

48 cm | 18.9"

MAA

soft upholstery

soft upholstery

MAA4PM soft upholstery



MAAL4PTP soft upholstery





MAAPT soft upholstery



56 cm | 22"



Stackable up to 4 units. 4 units.

MAAPLA soft upholstery



48 cm | 18.9"



MAARTEN COLLECTION

X4 Stackable up to 4 units.

#### PYRAMID SWIVEL BASE

### MAALPI



#### ΜΑΑΡΙ soft upholstery



#### PYRAMID CASTERS SWIVEL BASE

##