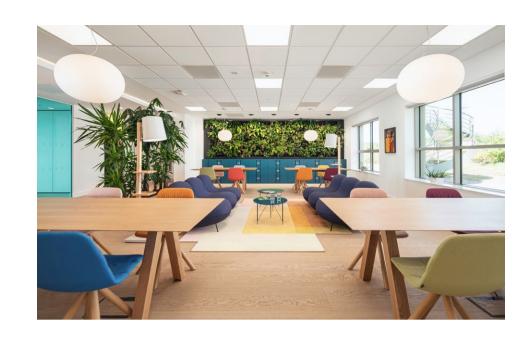

On this page, a picture of Maarten table stained in ash and casters with Maarten soft chairs, pyramid base with casters and wooden arms

On this page, a picture of Maarten chair pyramid base, soft upholstery and wooden arms. Below, Maarten chair with different bases and upholstery