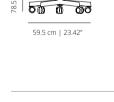

#### FIVE CASTERS BASE

MAALBR smooth upholstery

**Pyramid swivel base with casters** – Injected swivel aluminium base powder coated in thermoreinforced polyester in black or white microtexturized with black or white soft casters for hard floors.

**Five casters base** – Aluminum swivel base powder coated in black or white (high gloss), height adjustment system and black or white soft casters for hard floors.