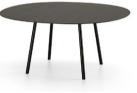

## **Maarten Table**

Maarten table H30, D120 cm / H11.81", D47.24"

Maarten table H30, 80x80 cm / H11.81", 31.50"x 31.50"

Mesa Maarten H74, D160 cm / H29.13", D62.99"

Mesa Maarten H74, D160 cm / H29.13", D62.99"

Maarten table H74, D120 cm / H29.13", D47.24" with casters

Maarten table H74, D120 cm

/ H29.13", D47.24" with casters

Maarten table H74, D160 cm

/ H29.13", D62.99"

Maarten table H74, 180x80 cm / H29.13", 70.87"x31.50"