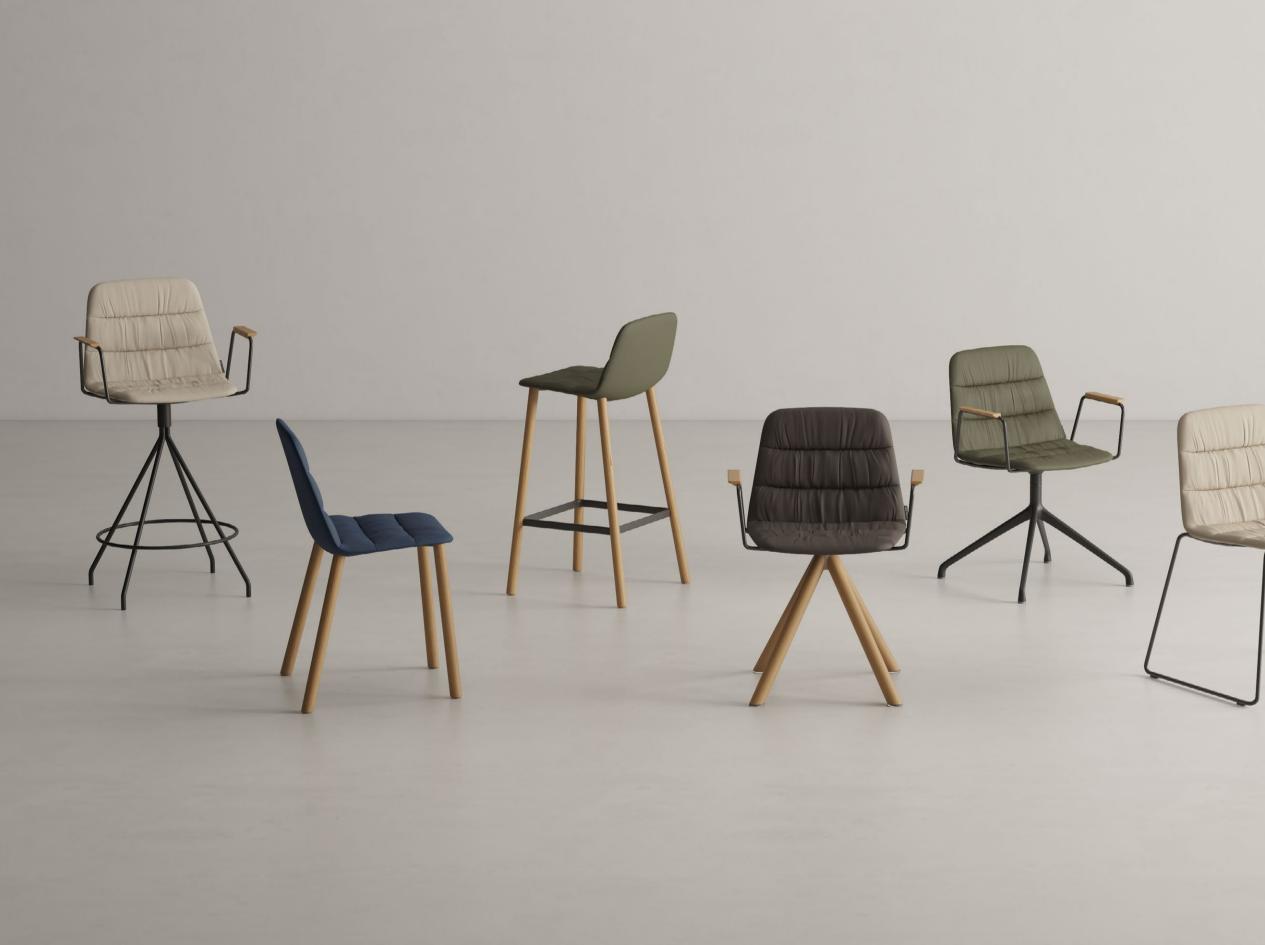

On this page, a picture of Maarten table stained in ash and casters with Maarten soft chairs, pyramid base with casters and wooden arms

On this page, a picture of Maarten chair pyramid base, soft upholstery and wooden arms. Below, Maarten chair with different bases and upholstery

## **Maarten Chair**

Maarten chair 4 legs soft upholstery

Maarten chair sled base soft upholstery

Marteen chair flat swivel base smooth upholstery

Marteen chair flat swivel base soft upholstery

## **Maarten Stool**

Maarten bar stool soft upholstery

Maarten bar stool smooth upholstery

Maarten bar stool soft upholstery

Maarten bar stool smooth upholstery

MAARTEN COLLECTION

Maarten chair swivel base soft upholstery

Marteen chair pyramid swivel base soft upholstery

Maarten chair swivel base soft upholstery & arms

Marteen chair pyramid swivel base with casters smooth upholsterv

Maarten chair swivel wooden base soft uph. & arms

Marteen chair pyramid swivel base with casters soft upholstery

Maarten bar stool smooth upholstery

Maarten counter stool soft upholstery

Marteen counter stool smooth upholstery & arms

Maarten bar stool soft upholstery & arms