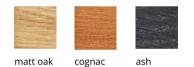

Swivel base - Calibrated steel swivel structure powder coated in thermoreinforced polyester in white, black, taupe or fluorescent orange. Plastic glides with or without felt.

**Swivel wooden base** – Four solid oak wood legs stained with the finishes of our collection. Plastic glides with or without felt.

Four wooden legs base - Four solid oak wood legs stained with the finishes of our collection. Plastic glides with or without felt.

Four upholstered legs base – Four solid oak wood legs uphostered with leather or ecoleather. Plastic glides with or without felt.