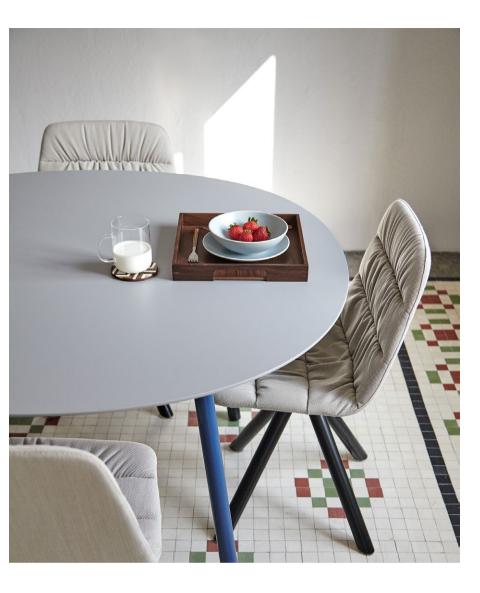

#### MAARTEN SOFT

Maarten was born as a family capable of offering both comfort and resistance and durability. Its "soft" upholstery is pure sophistication, managing to convince the users at first sight and also fulfilling its promise the moment they finally sit down on it. Designed by Victor Carrasco, the Maarten "soft" chair is an ode to comfort that persists over time. Maarten is the perfect fusion of character and functionality.

The family has multiplied exponentially since its inception. With the soul of a bestseller, Maarten is now present in the offices of leading firms such as Dropbox and IBM as well as in the meeting rooms of major international architecture firms.