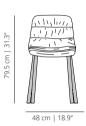

#### UPHOLSTERED SWIVEL BASE

MAALPGTP

smooth upholstery

48 cm | 18.9"

48.5 cm/ 19.1"

48 cm | 18.9"

MAAM

MAAPGTP soft upholstery

48.5 cm/ 19.1"

 $\frown$ 

FOUR WOODEN LEGS BASE

#### UPHOLSTERED FOUR WOODEN LEGS BASE

MAAL4PTP smooth upholstery

SLED BASE

MAALPT smooth upholstery

FLAT SWIVEL BASE

MAALPLA smooth upholstery

MAARTEN COLLECTION

31.9″