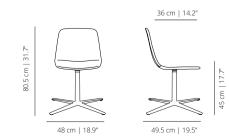

## viccarbe

# Maarten

Designed by Victor Carrasco

Technical info - EN

#### FOUR LEGS BASE

#### MAAL4P





X4 Stackable up to 4 units.







#### SWIVEL BASE

MAAL smooth upholstery





36 cm | 14.2"

SWIVEL WOODEN BASE

#### MAALM

smooth upholstery



#### UPHOLSTERED SWIVEL BASE

MAALPGTP

smooth upholstery



48 cm | 18.9"



48.5 cm/ 19.1"

48 cm | 18.9"



MAAM



MAAPGTP soft upholstery



48.5 cm/ 19.1"

 $\frown$ 

FOUR WOODEN LEGS BASE

#### MAAL4PM smooth upholstery



#### UPHOLSTERED FOUR WOODEN LEGS BASE

MAAL4PTP smooth upholstery



SLED BASE

MAALPT smooth upholstery



FLAT SWIVEL BASE

MAALPLA smooth upholstery



MAARTEN COLLECTION

31.9″

48 cm | 18.9"

MAA

soft upholstery

soft upholstery

MAA4PM soft upholstery



MAAL4PTP soft upholstery





MAAPT soft upholstery



56 cm | 22"



Stackable up to 4 units. 4 units.

MAAPLA soft upholstery



48 cm | 18.9"



MAARTEN COLLECTION

X4 Stackable up to 4 units.

#### PYRAMID SWIVEL BASE

### MAALPI



#### ΜΑΑΡΙ soft upholstery



#### PYRAMID CASTERS SWIVEL BASE

## MAALPIRU



## smooth upholstery



#### FIVE CASTERS BASE

MAALBR smooth upholstery



#### AUDITORIUM BASE

#### MAALBUAU smooth upholstery







#### MAABR soft upholstery

æ

## 36 cm | 14.17" 770 00 0 00 00 0 00 57 cm | 22.44"

## MAABUAU

4



soft upholstery



## ð Ĉ Ø

50.5 cm | 19.9" 50.5 cm | 19.9"

## ACCESSORIES МАВ arms 53.5 cm | 21.06" 22.5 cm | 8.85"

#### MAABRT upho