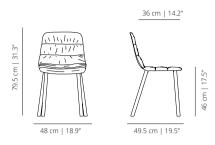

#### FOUR LEGS BASE

#### MAAL4P

X4 Stackable up to 4 units.

#### SWIVEL BASE

MAAL smooth upholstery

36 cm | 14.2"

SWIVEL WOODEN BASE