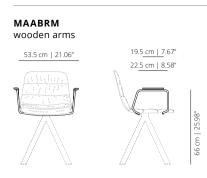

**Wooden arms** – Calibrated steel arms powder coated in thermoreinforced polyester in black, or white with natural wood armrests stained with the finishes of our collection and white (open pore). Available for all bases and seats.