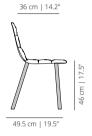

#### UPHOLSTERED FOUR WOODEN LEGS BASE

MAAL4PTP smooth upholstery

SLED BASE

MAALPT smooth upholstery

FLAT SWIVEL BASE

MAALPLA smooth upholstery

MAARTEN COLLECTION

31.9″

48 cm | 18.9"

MAA

soft upholstery

soft upholstery

MAA4PM soft upholstery

MAAL4PTP soft upholstery

MAAPT soft upholstery

56 cm | 22"