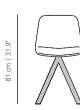

#### FOUR LEGS BASE

#### MAAL4P

X4 Stackable up to 4 units.

Stackable up to 4 units. 4 units.

MAAPLA soft upholstery

48 cm | 18.9"

MAARTEN COLLECTION

X4 Stackable up to 4 units.