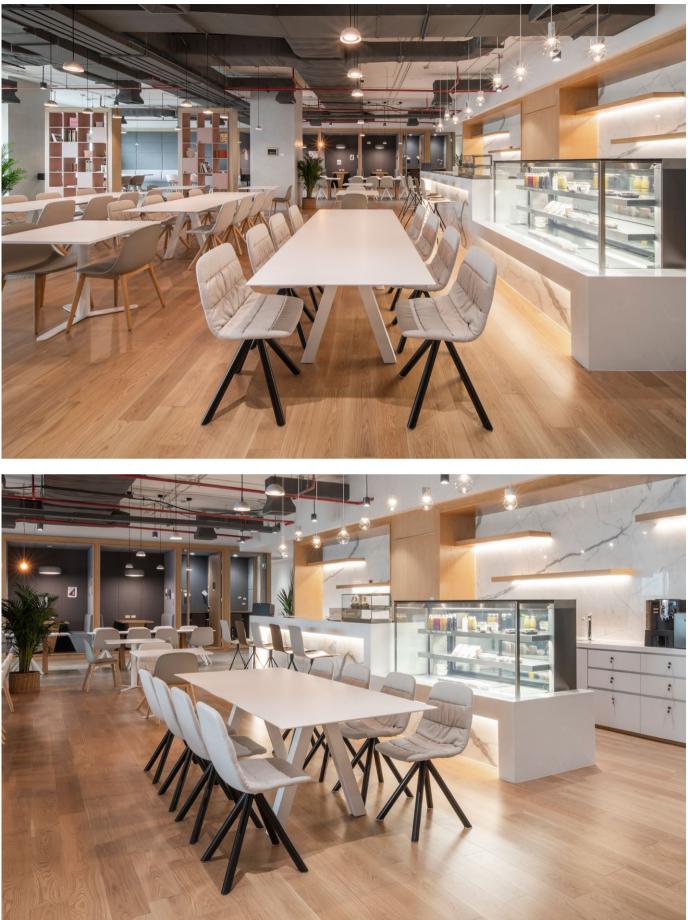

Project: Seaside apartment, Tallin. Design: Ace of Space Photography: Märt Lillesiim C

Project: ConTemple Space, Vivood Hotel, Spain

MAARTEN COLLECTION

Project: Spaces Coworking Chamchuri Square, Thailand Interior design: D&P Associate