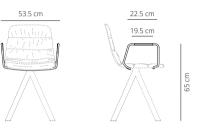

#### FOUR LEGS BASE

#### MAAL4P

X4 Stackable up to 4 units.

#### Base options:

Four legs base - Calibrated steel structure powder coated in thermoreinforced polyester in white, black, taupe or fluorescent orange. Black or white plastic glides with or without felt.