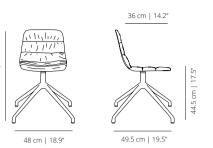

#### UPHOLSTERED SWIVEL BASE

MAALPGTP

smooth upholstery

48 cm | 18.9"

48.5 cm/ 19.1"

48 cm | 18.9"

MAAM

MAAPGTP soft upholstery

48.5 cm/ 19.1"

 $\frown$ 

FOUR WOODEN LEGS BASE