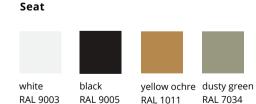

#### SEAT OPTIONS

**Plastic** – Injected polypropylene seat in white, black, taupe, dusty green, yellow ochre or brick.

**Plastic with cushion** – Injected polypropylene seat in white, black, taupe, dusty green, yellow ochre or brick with upholstered seat cushion.

#### SEAT OPTIONS

Plastic – Injected polypropylene seat in white, black, taupe, dusty green, yellow ochre or brick.

Plastic with cushion - Inyected polypropylene seat with UV protection, available in black, white, taupe, dusty green, ochre or brick. Cushion with waterproof technical fabric and smooth upholstery.