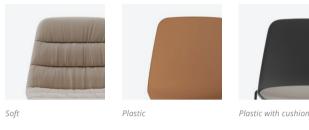

#### SEAT OPTIONS

**Plastic** – Injected polypropylene seat in white, black, taupe, dusty green, yellow ochre or brick.

**Plastic with cushion** – Injected polypropylene seat in white, black, taupe, dusty green, yellow ochre or brick with upholstered seat cushion.

Smooth / soft upholstery – Injected polypropylene seat covered by expanded polyurethane foam with a smooth or soft finish.