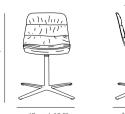

#### SWIVEL BASE

MAAL smooth upholstery

36 cm | 14.2"

SWIVEL WOODEN BASE

#### MAALM

smooth upholstery