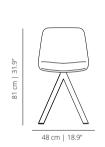

#### FOUR LEGS BASE

#### MAAL4P

X4 Stackable up to 4 units.

Stackable up to 4 units. 4 units.

MAAPLA soft upholstery

48 cm | 18.9"

MAARTEN COLLECTION

X4 Stackable up to 4 units.