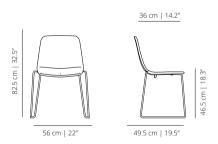

48 cm | 18.9"

MAA

soft upholstery

soft upholstery

MAA4PM soft upholstery

MAAL4PTP soft upholstery

MAAPT soft upholstery

56 cm | 22"

Stackable up to 4 units. 4 units.

MAAPLA soft upholstery

48 cm | 18.9"

MAARTEN COLLECTION

X4 Stackable up to 4 units.