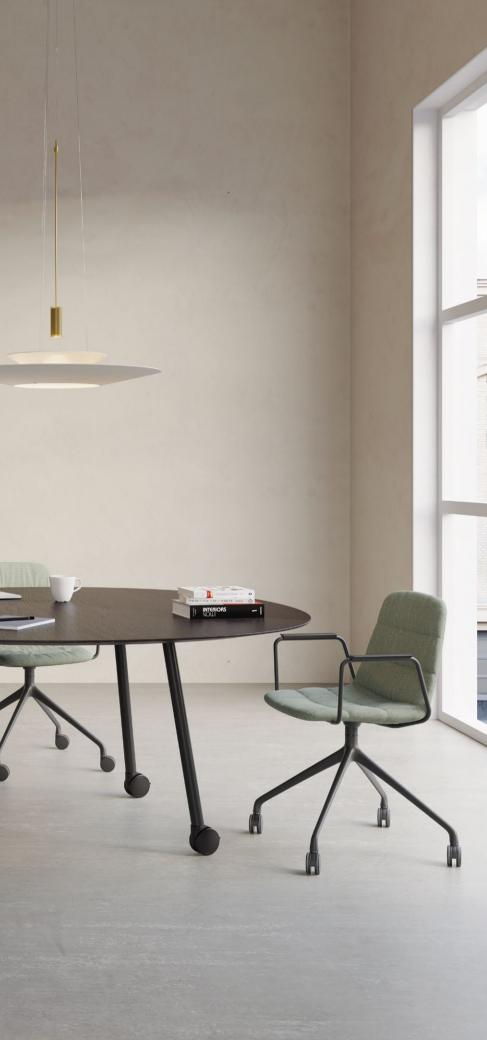

On this page, a picture of Maarten table stained in ash and casters with Maarten soft chairs, pyramid base with casters and wooden arms

On this page, a picture of Maarten chair pyramid base, soft upholstery and wooden arms. Below, Maarten chair with different bases and upholstery

Project: Seaside apartment, Tallin. Design: Ace of Space Photography: Märt Lillesiim C

Project: ConTemple Space, Vivood Hotel, Spain

MAARTEN COLLECTION

Project: Spaces Coworking Chamchuri Square, Thailand Interior design: D&P Associate