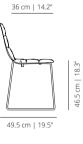

Designed by Victor Carrasco

Technical info - EN

#### FOUR LEGS BASE

#### MAAL4P





X4 Stackable up to 4 units.







#### SWIVEL BASE

MAAL smooth upholstery





36 cm | 14.2"

SWIVEL WOODEN BASE

#### MAALM

smooth upholstery



#### UPHOLSTERED SWIVEL BASE

MAALPGTP

smooth upholstery



48 cm | 18.9"



48.5 cm/ 19.1"

48 cm | 18.9"



MAAM



MAAPGTP soft upholstery



48.5 cm/ 19.1"

 $\frown$ 

FOUR WOODEN LEGS BASE

#### MAAL4PM smooth upholstery



#### UPHOLSTERED FOUR WOODEN LEGS BASE

MAAL4PTP smooth upholstery



SLED BASE

MAALPT smooth upholstery



FLAT SWIVEL BASE

MAALPLA smooth upholstery



MAARTEN COLLECTION

31.9″

48 cm | 18.9"

MAA

soft upholstery

soft upholstery

MAA4PM soft upholstery



MAAL4PTP soft upholstery





MAAPT soft upholstery



56 cm | 22"



Stackable up to 4 units. 4 units.

MAAPLA soft upholstery



48 cm | 18.9"



MAARTEN COLLECTION

X4 Stackable up to 4 units.

#### PYRAMID SWIVEL BASE

### MAALPI



#### ΜΑΑΡΙ soft upholstery



#### PYRAMID CASTERS SWIVEL BASE

## MAALPIRU



## smooth upholstery



#### FIVE CASTERS BASE

MAALBR smooth upholstery



#### AUDITORIUM BASE

#### MAALBUAU smooth upholstery







#### MAABR soft upholstery

æ

## 36 cm | 14.17" 770 00 0 00 00 0 00 57 cm | 22.44"

## MAABUAU

4



soft upholstery



## ð Ĉ Ø

50.5 cm | 19.9" 50.5 cm | 19.9"

## ACCESSORIES МАВ arms 53.5 cm | 21.06" 22.5 cm | 8.85"

#### MAABRT upholstered armrest









 $\gamma \gamma \gamma$ 



#### MAAL4P-PALA side table



#### INDOOR FINISHES

#### SEAT OPTIONS

**Plastic** – Injected polypropylene seat in white,