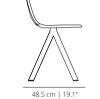

#### SWIVEL BASE

MAAL smooth upholstery

36 cm | 14.2"

SWIVEL WOODEN BASE

#### MAALM

smooth upholstery