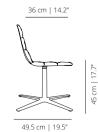

#### SWIVEL BASE

MAAL smooth upholstery

36 cm | 14.2"

SWIVEL WOODEN BASE

#### MAALM

smooth upholstery