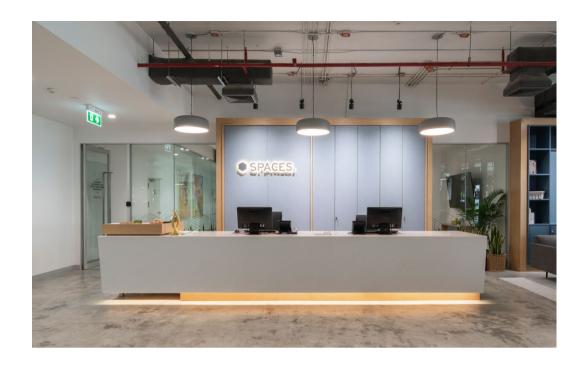

On this page, a picture of Maarten chair pyramid base, soft upholstery and wooden arms. Below, Maarten chair with different bases and upholstery

MAARTEN COLLECTION 12

Project: Spaces Coworking Chamchuri Square, Thailand Interior design: D&P Associate