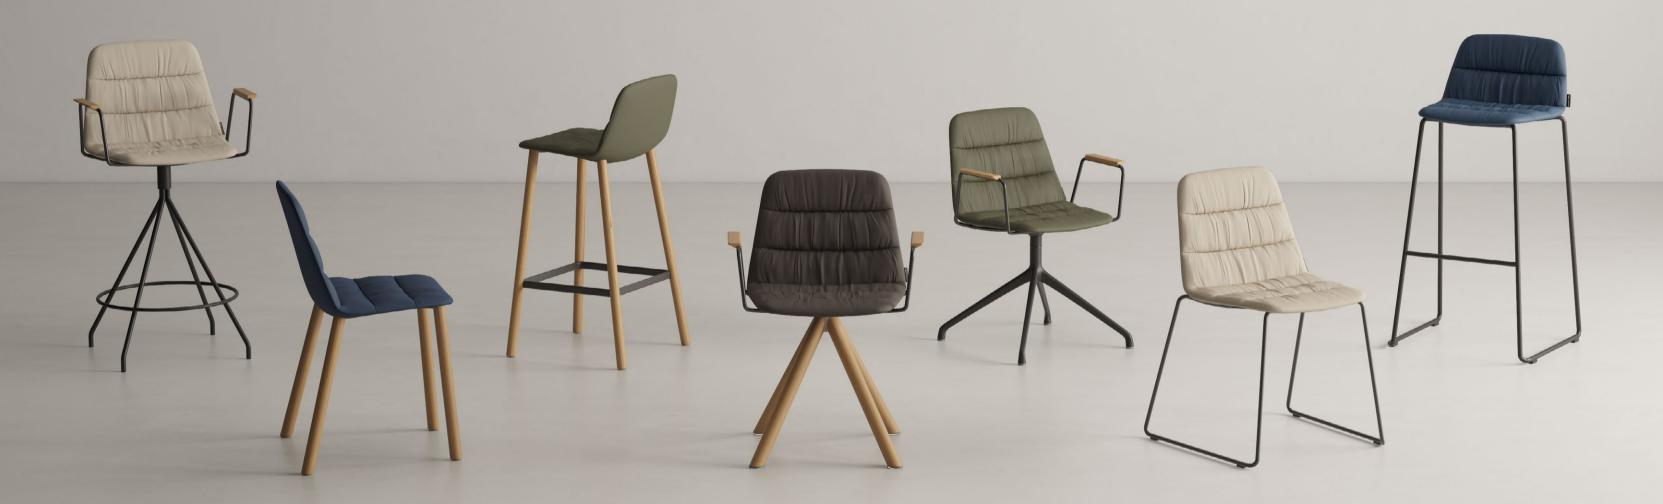

No one ever knew more about how to adapt an object into a space to a space nor on how to attract the attention of acquaintances and outsiders. From the very beginning, the collection wanted to put the people who would enjoy it at the center of the equation. There is no design which is easier to understand than that of a chair. However, there is nothing more complex than designing "for and towards comfort". For this same reason, in order to adapt to all kinds of moments and contexts, we have recently added new bases: pyramidal, pyramid with casters, flat, sled or four wooden legs. There is a free choice on this subject.

On this page, a picture of Maarten chair pyramid base, soft upholstery and wooden arms. Below, Maarten chair with different bases and upholstery

MAARTEN COLLECTION 12

Project: Spaces Coworking Chamchuri Square, Thailand Interior design: D&P Associate