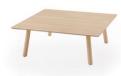

#### Maarten Table

Maarten table H30, D120 cm / H11.81", D47.24"

Maarten table H30, 80x80 cm / H11.81", 31.50"x 31.50"

Mesa Maarten H74, D160 cm / H29.13'', D62.99''

Mesa Maarten H74, D160 cm / H29.13", D62.99"