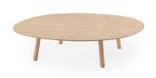

#### Maarten Table

Maarten table H30, D120 cm / H11.81", D47.24"

Maarten table H30, 80x80 cm / H11.81", 31.50"x 31.50"

Mesa Maarten H74, D160 cm / H29.13'', D62.99''

Mesa Maarten H74, D160 cm / H29.13", D62.99"

Maarten table H74, D160 cm / H29.13'', D62.99''

Maarten table H74, D120 cm / H29.13'', D47.24'' with casters

Maarten table H74, 80X80 cm / H29.13'', 31.50''x31.50''

Marteen table H74, 160 x 80 cm / H29.13'', 62.99''x31.50''

Maarten table H74, D120 cm

/ H29.13", D47.24" with casters

Maarten table H74, 180x80 cm / H29.13'', 70.87''x31.50''

Maarten table H74, 200x80 cm / H29.13'', 78.74''x31.50'' with casters

Maarten table H74, 180x80 cm /H29.13'', 70.87''x31.50'' & modesty screen