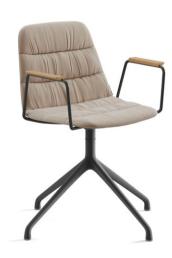

#### MAARTEN SOFT

Maarten was born as a family capable of offering both comfort and resistance and durability. Its "soft" upholstery is pure sophistication, managing to convince the users at first sight and also fulfilling its promise the moment they finally sit down on it. Designed by Victor Carrasco, the Maarten "soft" chair is an ode to comfort that persists over time. Maarten is the perfect fusion of character and functionality.

#### Maarten Chair

Maarten chair 4 legs soft upholstery

Maarten chair sled base soft upholstery

Maarten chair swivel base soft upholstery

Maarten chair swivel base soft upholstery & arms

Maarten chair swivel wooden base soft uph. & arms