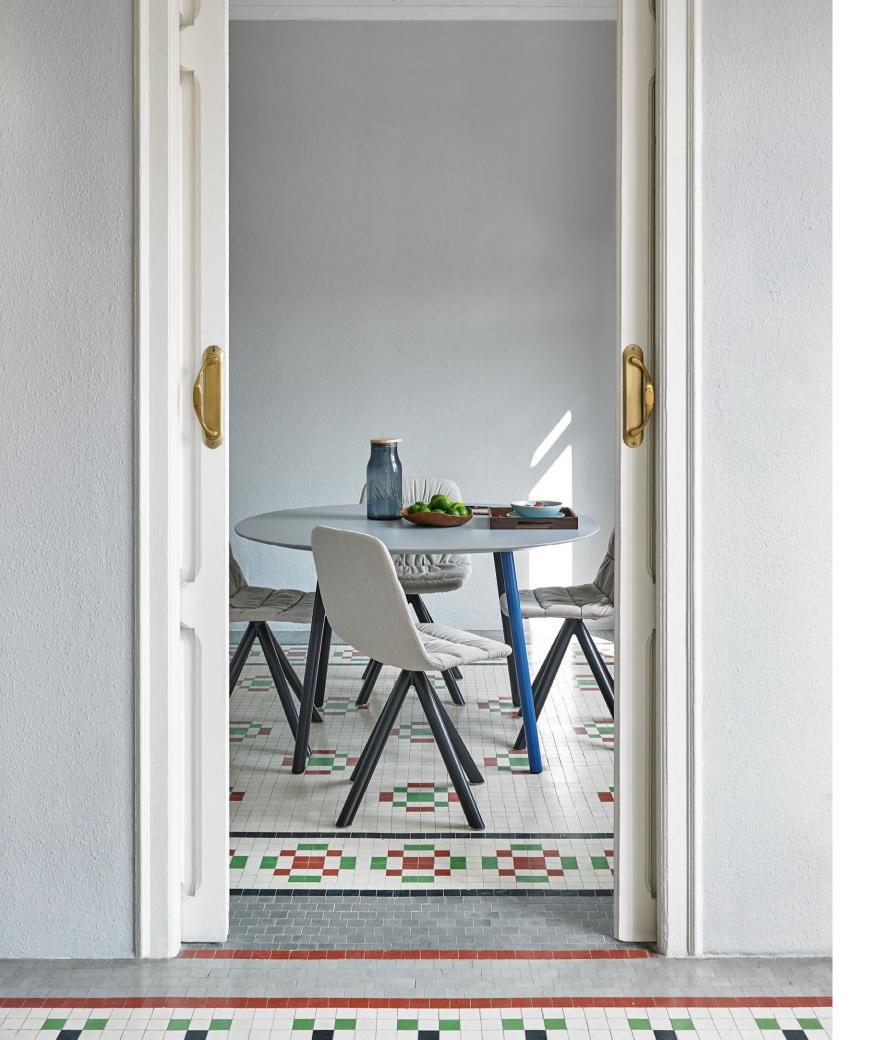

#### Maarten Table

Maarten table H30, D120 cm / H11.81", D47.24"

Maarten table H30, 80x80 cm / H11.81", 31.50"x 31.50"

Mesa Maarten H74, D160 cm / H29.13'', D62.99''

Mesa Maarten H74, D160 cm / H29.13", D62.99"

Maarten table H74, D160 cm / H29.13'', D62.99''

Maarten table H74, D120 cm / H29.13'', D47.24'' with casters

Maarten table H74, 80X80 cm / H29.13'', 31.50''x31.50''

Marteen table H74, 160 x 80 cm / H29.13'', 62.99''x31.50''

Maarten table H74, D120 cm

/ H29.13", D47.24" with casters

Maarten table H74, 180x80 cm / H29.13'', 70.87''x31.50''

Maarten table H74, 200x80 cm / H29.13'', 78.74''x31.50'' with casters

Maarten table H74, 180x80 cm /H29.13'', 70.87''x31.50'' & modesty screen