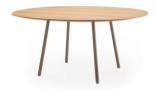

#### Maarten Table

Maarten table H30, D120 cm / H11.81", D47.24"

Maarten table H30, 80x80 cm / H11.81", 31.50"x 31.50"

Mesa Maarten H74, D160 cm / H29.13'', D62.99''

Mesa Maarten H74, D160 cm / H29.13", D62.99"

Maarten table H74, D160 cm / H29.13'', D62.99''

Maarten table H74, D120 cm / H29.13'', D47.24'' with casters

Maarten table H74, 80X80 cm / H29.13'', 31.50''x31.50''

Marteen table H74, 160 x 80 cm / H29.13'', 62.99''x31.50''