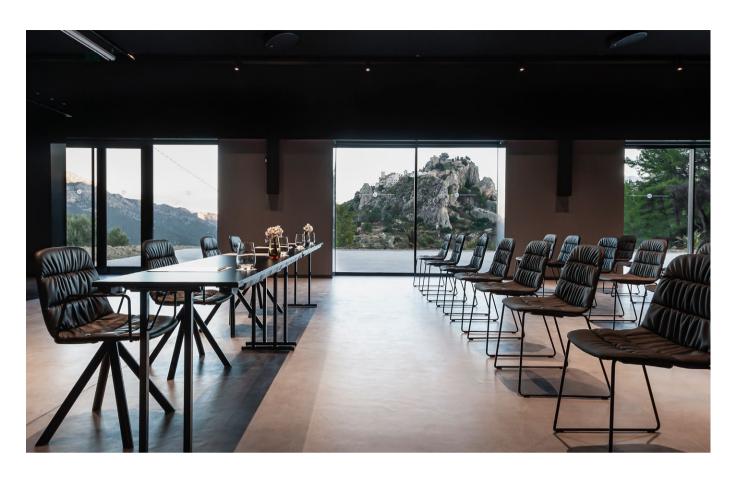

The family has multiplied exponentially since its inception. With the soul of a bestseller, Maarten is now present in the offices of leading firms such as Dropbox and IBM as well as in the meeting rooms of major international architecture firms.

On this page, a picture of Maarten chair pyramid base, soft upholstery and wooden arms. Below, Maarten chair with different bases and upholstery

MAARTEN COLLECTION 12

Project: Spaces Coworking Chamchuri Square, Thailand Interior design: D&P Associate