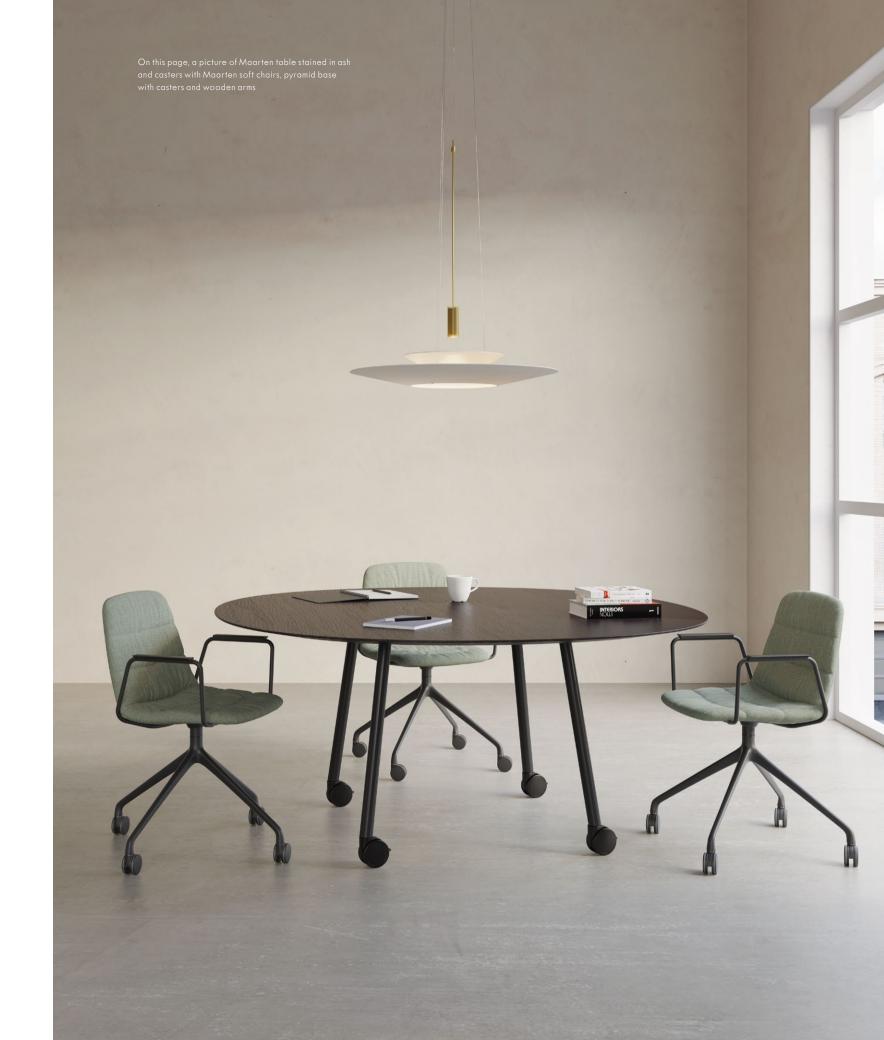

No one ever knew more about how to adapt an object into a space to a space nor on how to attract the attention of acquaintances and outsiders. From the very beginning, the collection wanted to put the people who would enjoy it at the center of the equation. There is no design which is easier to understand than that of a chair. However, there is nothing more complex than designing "for and towards comfort". For this same reason, in order to adapt to all kinds of moments and contexts, we have recently added new bases: pyramidal, pyramid with casters, flat, sled or four wooden legs. There is a free choice on this subject.

#### Maarten Table

Maarten table H30, D120 cm / H11.81", D47.24"

Maarten table H30, 80x80 cm / H11.81", 31.50"x 31.50"

Mesa Maarten H74, D160 cm / H29.13'', D62.99''

Mesa Maarten H74, D160 cm / H29.13", D62.99"

Maarten table H74, D160 cm / H29.13'', D62.99''

Maarten table H74, D120 cm / H29.13'', D47.24'' with casters

Maarten table H74, 80X80 cm / H29.13'', 31.50''x31.50''

Marteen table H74, 160 x 80 cm / H29.13'', 62.99''x31.50''

Maarten table H74, D120 cm

/ H29.13", D47.24" with casters

Maarten table H74, 180x80 cm / H29.13'', 70.87''x31.50''

Maarten table H74, 200x80 cm / H29.13'', 78.74''x31.50'' with casters

Maarten table H74, 180x80 cm /H29.13'', 70.87''x31.50'' & modesty screen