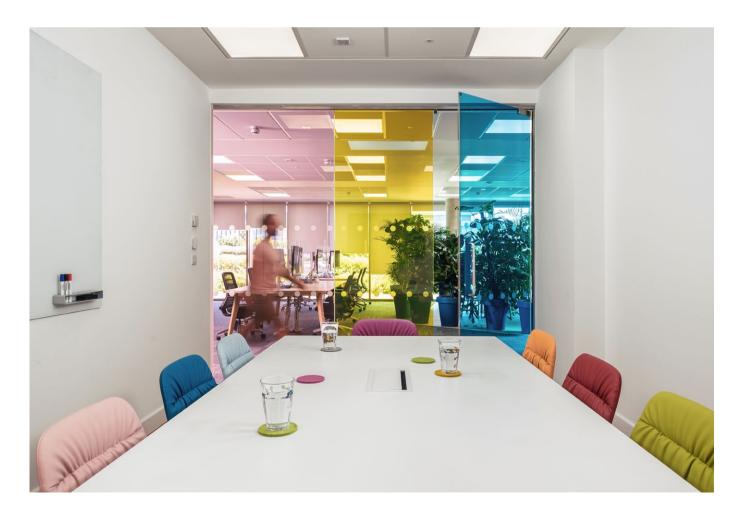

The family has multiplied exponentially since its inception. With the soul of a bestseller, Maarten is now present in the offices of leading firms such as Dropbox and IBM as well as in the meeting rooms of major international architecture firms.

On this page, a picture of Maarten chair pyramid base, soft upholstery and wooden arms. Below, Maarten chair with different bases and upholstery

MAARTEN COLLECTION 12

Project: Spaces Coworking Chamchuri Square, Thailand Interior design: D&P Associate