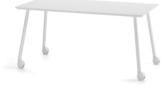

#### Maarten Table

Maarten table H30, D120 cm / H11.81", D47.24"

Maarten table H30, 80x80 cm / H11.81", 31.50"x 31.50"

Mesa Maarten H74, D160 cm / H29.13'', D62.99''

Mesa Maarten H74, D160 cm / H29.13", D62.99"

Maarten table H74, D160 cm / H29.13'', D62.99''

Maarten table H74, D120 cm / H29.13'', D47.24'' with casters

Maarten table H74, 80X80 cm / H29.13'', 31.50''x31.50''

Marteen table H74, 160 x 80 cm / H29.13'', 62.99''x31.50''

Maarten table H74, D120 cm

/ H29.13", D47.24" with casters

Maarten table H74, 180x80 cm / H29.13'', 70.87''x31.50''

Maarten table H74, 200x80 cm / H29.13'', 78.74''x31.50'' with casters

Maarten table H74, 180x80 cm /H29.13'', 70.87''x31.50'' & modesty screen