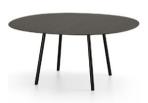

Maarten table H74, D120 cm

/ H29.13", D47.24" with casters

Maarten table H74, 180x80 cm / H29.13'', 70.87''x31.50''

Maarten table H74, 200x80 cm / H29.13'', 78.74''x31.50'' with casters

Maarten table H74, 180x80 cm /H29.13'', 70.87''x31.50'' & modesty screen