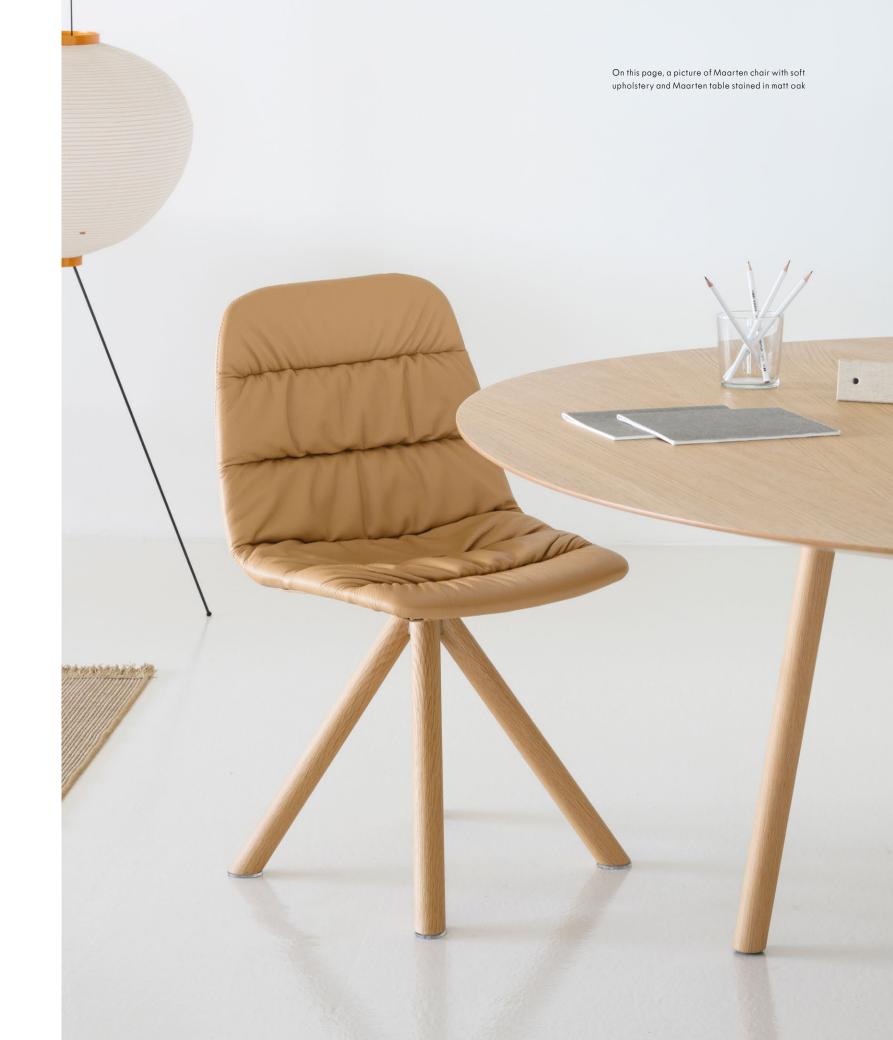

#### Maarten Table

Maarten table H30, D120 cm / H11.81", D47.24"

Maarten table H30, 80x80 cm / H11.81", 31.50"x 31.50"

Mesa Maarten H74, D160 cm / H29.13'', D62.99''

Mesa Maarten H74, D160 cm / H29.13", D62.99"