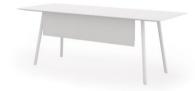

Maarten table H74, D120 cm

/ H29.13", D47.24" with casters

Maarten table H74, 180x80 cm / H29.13'', 70.87''x31.50''

Maarten table H74, 200x80 cm / H29.13'', 78.74''x31.50'' with casters

Maarten table H74, 180x80 cm /H29.13'', 70.87''x31.50'' & modesty screen