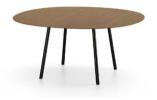

Maarten table H74, D160 cm / H29.13'', D62.99''

Maarten table H74, D120 cm / H29.13'', D47.24'' with casters

Maarten table H74, 80X80 cm / H29.13'', 31.50''x31.50''

Marteen table H74, 160 x 80 cm / H29.13'', 62.99''x31.50''

Maarten table H74, D120 cm

/ H29.13", D47.24" with casters

Maarten table H74, 180x80 cm / H29.13'', 70.87''x31.50''

Maarten table H74, 200x80 cm / H29.13'', 78.74''x31.50'' with casters

Maarten table H74, 180x80 cm /H29.13'', 70.87''x31.50'' & modesty screen