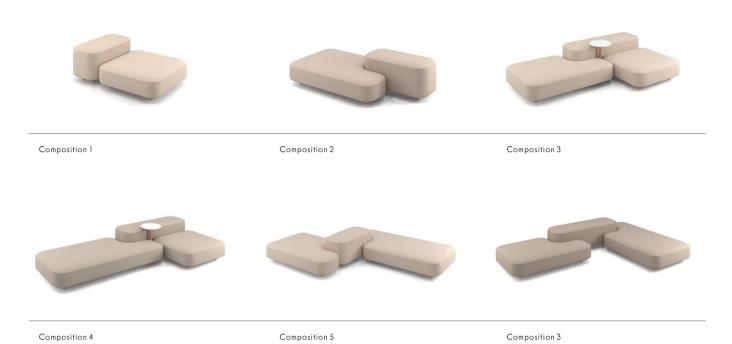

Project: Progetti Store

Mix and match all the options available for Common. You can unleash your imagination to design your bespoke sofa from zero, to best fulfil your requirements or, if you prefer, you can get inspired by a series of pre-defined compositions that will help you bring this collaborative island to life into your projects.

Either way, the final result will be a comfortable bench that fosters interaction, well-being and productivity, all in one. A singular collaborative piece that is able to add a contemporary twist to homes, workplaces, hotels and high-traffic environments all around the world.