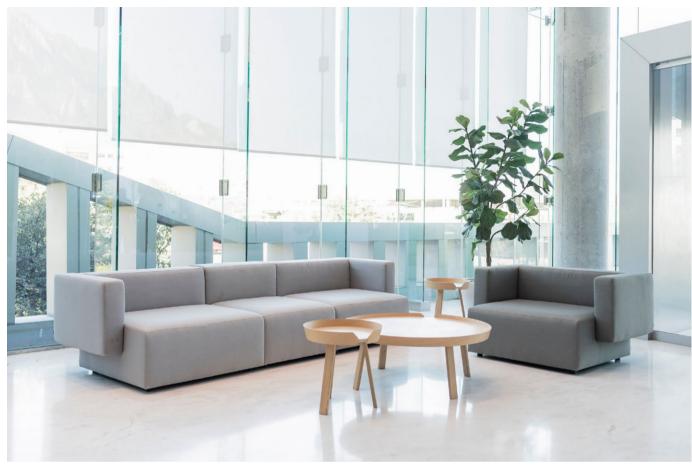

Project: Progetti Store

Mix and match all the options available for Common. You can unleash your imagination to design your bespoke sofa from zero, to best fulfil your requirements or, if you prefer, you can get inspired by a series of pre-defined compositions that will help you bring this collaborative island to life into your projects.

Either way, the final result will be a comfortable bench that fosters interaction, well-being and productivity, all in one. A singular collaborative piece that is able to add a contemporary twist to homes, workplaces, hotels and high-traffic environments all around the world.