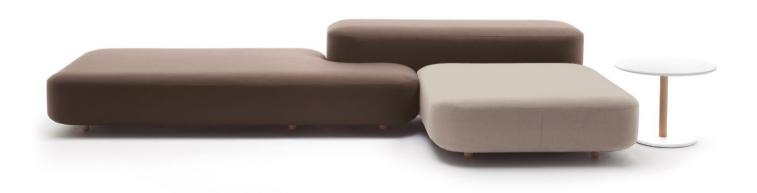

### Common

Designed by Naoto Fukasawa

# COMMON Comfort will remain

Bench designed by Naoto Fukasawa, 2013

"Imagine two strangers sharing the same space". This is how Naoto Fukasawa describes the Common Bench in his book Embodiment. Luxury today is measured in the level of enjoyment that the user experiences in a space. No distractions, no restrictions. For this reason, positive behaviors, forms and emotions contribute to the person's feeling of comfort in external spaces.