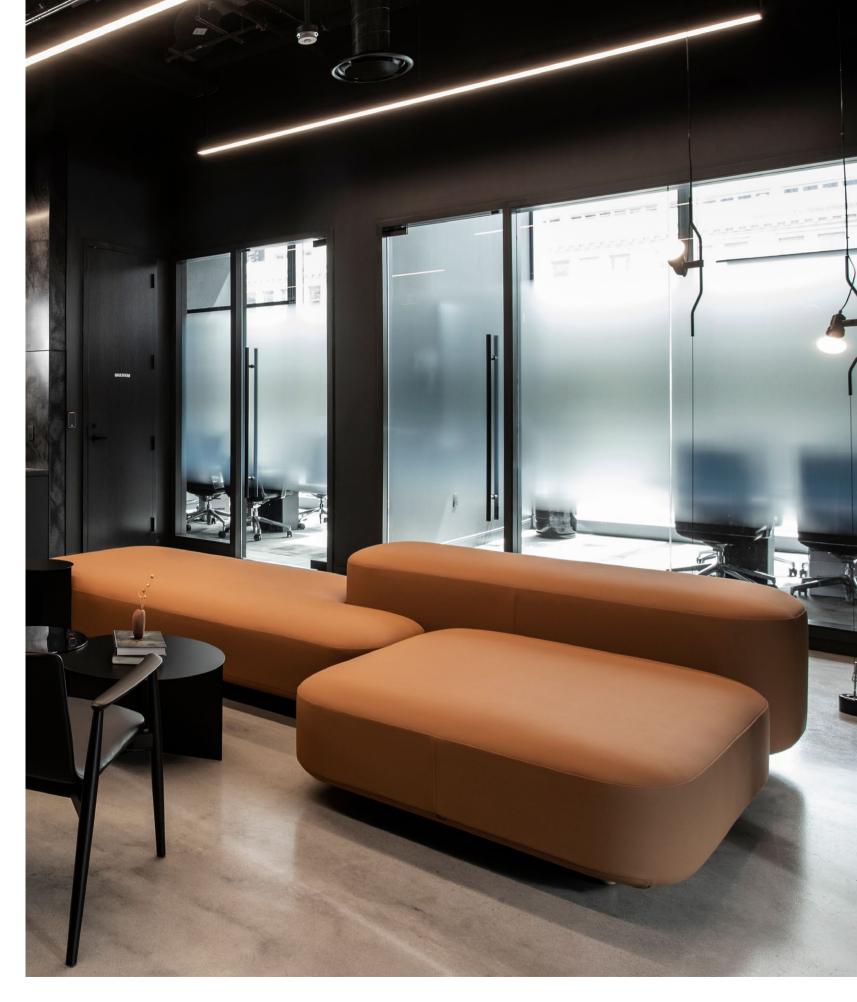

# COMMON Comfort will remain

Bench designed by Naoto Fukasawa, 2013

"Imagine two strangers sharing the same space". This is how Naoto Fukasawa describes the Common Bench in his book Embodiment. Luxury today is measured in the level of enjoyment that the user experiences in a space. No distractions, no restrictions. For this reason, positive behaviors, forms and emotions contribute to the person's feeling of comfort in external spaces.

Through its different modules and measurements, Common has been able to maintain a common thread, with a silhouette as rotund as it is curved. It is a pole of attraction where only comfort will remain.

COMMON COLLECTION 4 COMMON COLLECTION

Positive behaviors, forms and emotions contribute to the user's feeling of comfort in external spaces

Project: The Terrazzo Concrete Office Design: Tal Goldsmith Fish Pictures: Amit Geron Project: Alk Reizen Design: Clara Claes