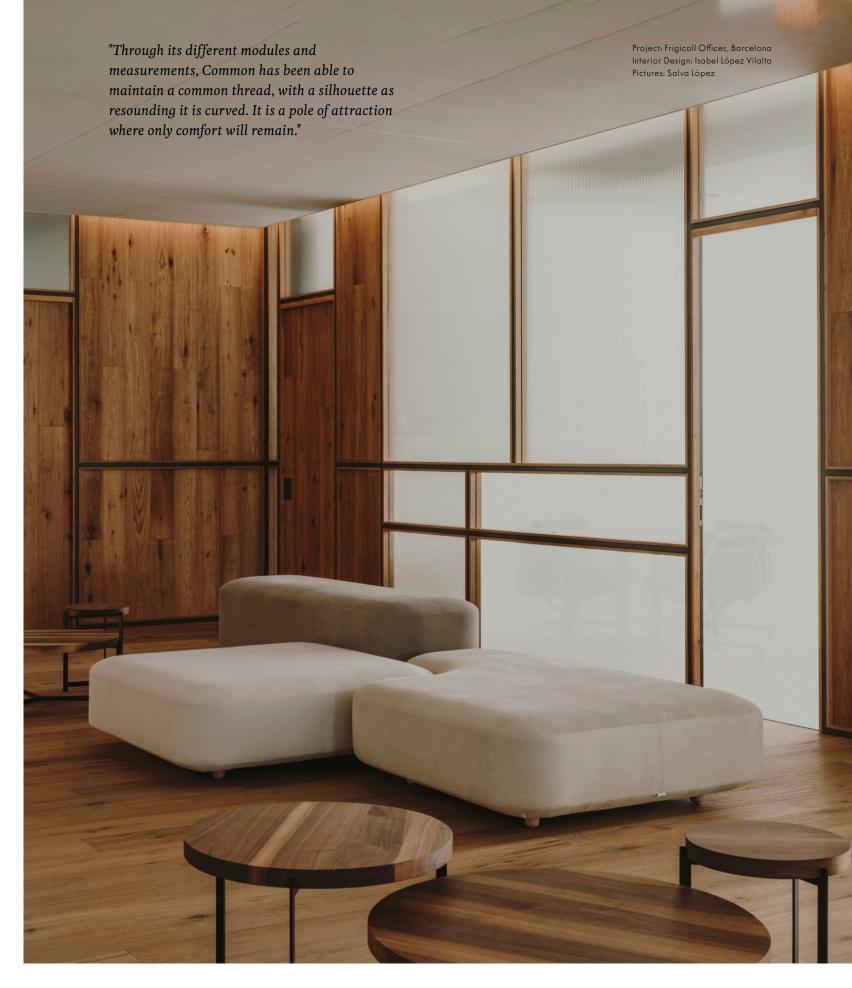

Through its different modules and measurements, Common has been able to maintain a common thread, with a silhouette as rotund as it is curved. It is a pole of attraction where only comfort will remain.