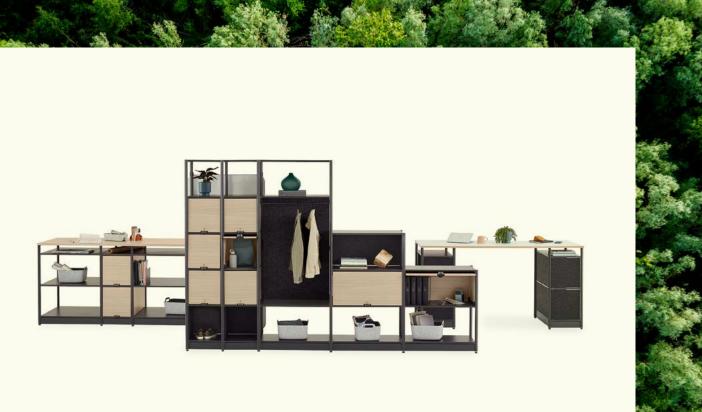

## **Define Your Destination**

A foundational and defining element for any floorplan, **Steelcase Flex Active Frames** creates productive, adaptable and inspiring homes for teams in the open office.

Active Frames is a canvas for expression through its range of materiality and customisable configurations. With a desired aesthetic, the simple, gridded form can be built small in stature or grand in size, and achieve just the look you want. Create an architectural statement in an open setting or a studio-like environment designed for creativity.

#### Bolia Orlando Outdoor Collection

Hello, Again

Reconnect with coworkers at this drop-in team neighbourhood near a leader's owned workstation.

**NEW** Steelcase Flex Toolbox

With a broad range of customisable configurations, **Active Frames** provide shelter, privacy and space for teams to collaborate and do their best work.