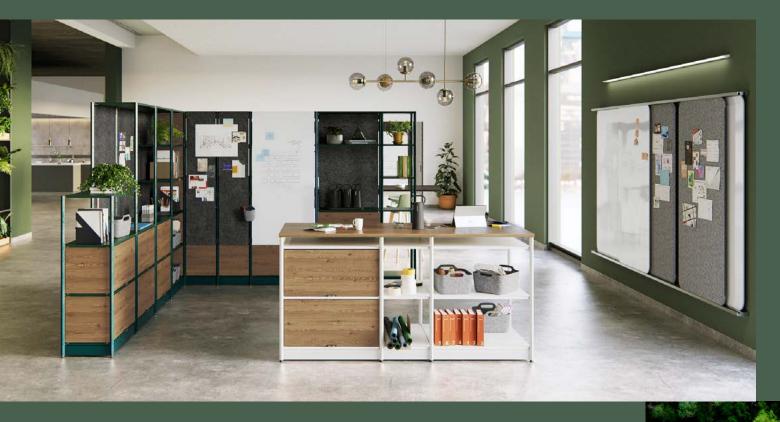

## **Define Your Destination**

A foundational and defining element for any floorplan, **Steelcase Flex Active Frames** creates productive, adaptable and inspiring homes for teams in the open office.

Active Frames is a canvas for expression through its range of materiality and customisable configurations. With a desired aesthetic, the simple, gridded form can be built small in stature or grand in size, and achieve just the look you want. Create an architectural statement in an open setting or a studio-like environment designed for creativity.

#### Bolia Orlando Outdoor Collection

Hello, Again

Reconnect with coworkers at this drop-in team neighbourhood near a leader's owned workstation.

**NEW** Steelcase Flex Toolbox

With a broad range of customisable configurations, **Active Frames** provide shelter, privacy and space for teams to collaborate and do their best work.