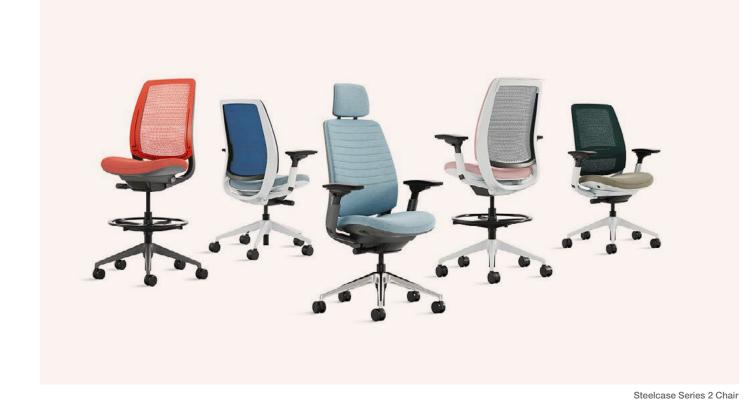

Explore our new colour collection: steelcase.com/eu-en/finishes

The Steelcase Series 2 chair provides a stylish and comfortable sit so you can concentrate on work, not your chair.

' | ' |

NEW Bolia Apelle Chair