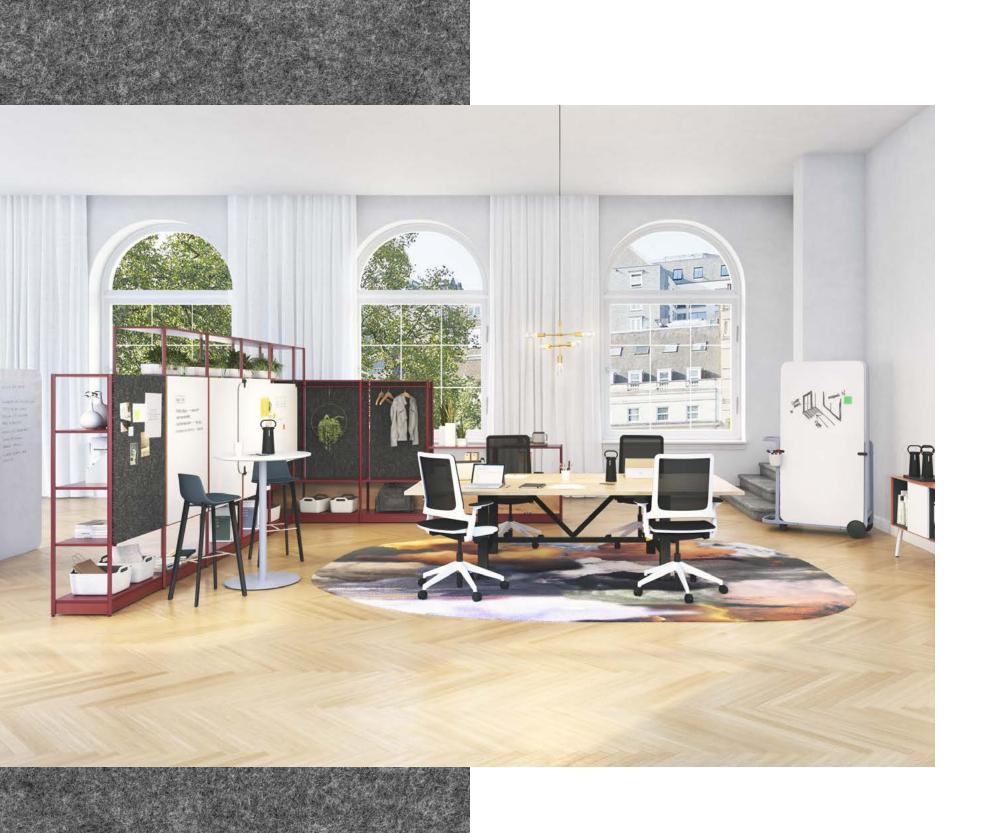

## **Define Your Destination**

A foundational and defining element for any floorplan, **Steelcase Flex Active Frames** creates productive, adaptable and inspiring homes for teams in the open office.

Active Frames is a canvas for expression through its range of materiality and customisable configurations. With a desired aesthetic, the simple, gridded form can be built small in stature or grand in size, and achieve just the look you want. Create an architectural statement in an open setting or a studio-like environment designed for creativity.

#### Bolia Orlando Outdoor Collection

Hello, Again

Reconnect with coworkers at this drop-in team neighbourhood near a leader's owned workstation.

**NEW** Steelcase Flex Toolbox

With a broad range of customisable configurations, **Active Frames** provide shelter, privacy and space for teams to collaborate and do their best work.