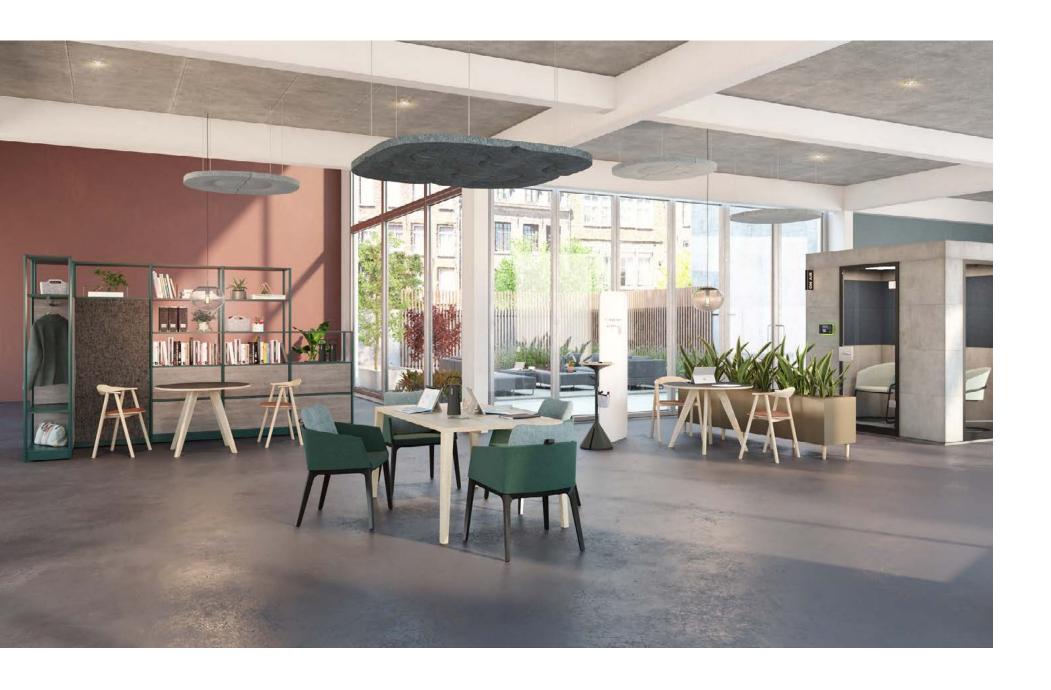

Inside and Out

Grab some fresh air or a quick bite this WorkCafé and adjacent outdoor space are designed to reinvigorate and recharge.

Truchet Acoustic Tiles

**Steelcase Flex Mobile Power** is a sleek, smart mobile power solution that gives teams and individuals the freedom to work anywhere they want.