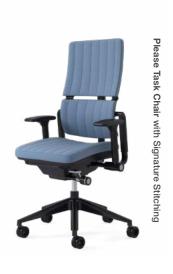

Explore our new colour collection: steelcase.com/eu-en/finishes

The Steelcase Series 2 chair provides a stylish and comfortable sit so you can concentrate on work, not your chair.

' | ' |

NEW Bolia Apelle Chair