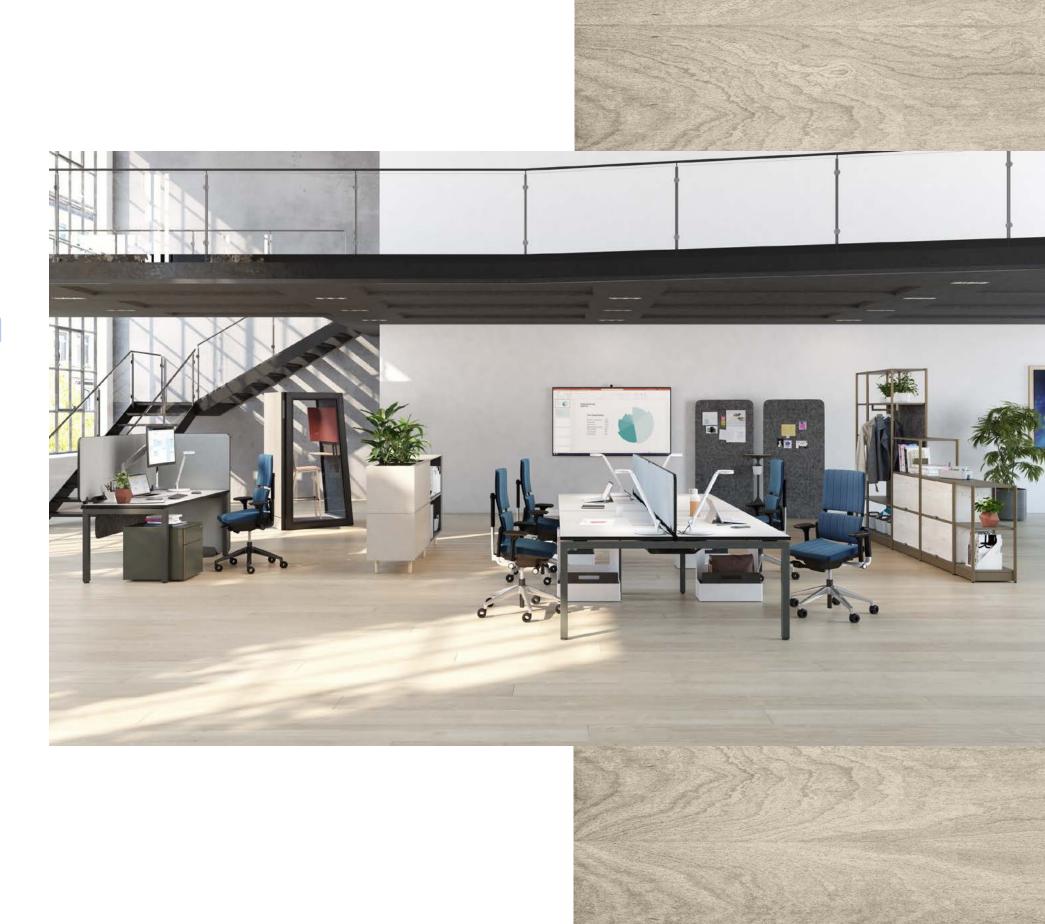

Reserve this bright meeting space to collaborate with others at the office or those working from home.

MACE

Michael and the control of the

NEW Steelcase Flex Active Frames

Steelcase Flex
Active Frames
provides just
the right amount
of shelter and
privacy for teams
collaborating in
the open.

## **Define Your Destination**

A foundational and defining element for any floorplan, **Steelcase Flex Active Frames** creates productive, adaptable and inspiring homes for teams in the open office.

Active Frames is a canvas for expression through its range of materiality and customisable configurations. With a desired aesthetic, the simple, gridded form can be built small in stature or grand in size, and achieve just the look you want. Create an architectural statement in an open setting or a studio-like environment designed for creativity.

#### Bolia Orlando Outdoor Collection

Hello, Again

Reconnect with coworkers at this drop-in team neighbourhood near a leader's owned workstation.

**NEW** Steelcase Flex Toolbox

With a broad range of customisable configurations, **Active Frames** provide shelter, privacy and space for teams to collaborate and do their best work.