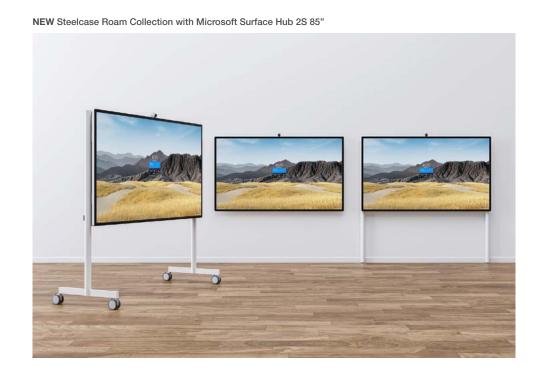

eve just the look you want. Create an architectural statement in an open setting or a studio-like environment designed for creativity.









Inside and Out

Grab some fresh air or a quick bite this WorkCafé and adjacent outdoor space are designed to reinvigorate and recharge.



Truchet Acoustic Tiles



**Steelcase Flex Mobile Power** is a sleek, smart mobile power solution that gives teams and individuals the freedom to work anywhere they want.

#### Bolia Orlando Outdoor Collection





Hello, Again

Reconnect with coworkers at this drop-in team neighbourhood near a leader's owned workstation.





**NEW** Steelcase Flex Toolbox



With a broad range of customisable configurations, **Active Frames** provide shelter, privacy and space for teams to collaborate and do their best work.







19

Migration SE

Migration SE is a heightadjustable solution that provides workers the ability to choose between seated or standing postures



# Settle In

The Migration SE product line is expanding to include additional depths as well as the H-bench, increasing the capability of the product to meet an even broader range of customer needs.







Take Creative Control

Spark new ideas in this inspiring workshop space that is built for active collaboration.









Steelcase Flex Acoustic Boundary







A Colour Story

Steelcase Surface Materials are designed for ease of use while providing a range of options that will fit into any space.

Explore our new colour collection: steelcase.com/eu-en/finishes



The Steelcase Series 2 chair provides a stylish and comfortable sit so you c