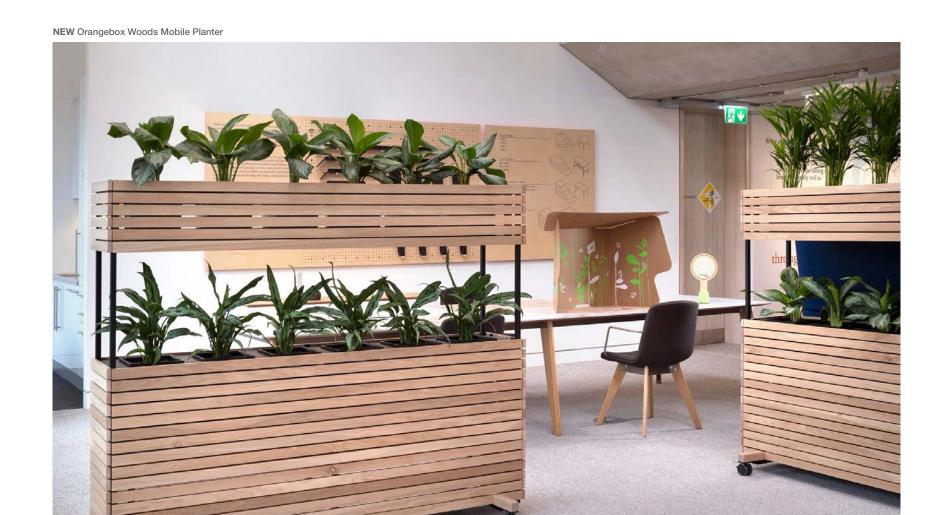

#### Bolia Orlando Outdoor Collection

Hello, Again

Reconnect with coworkers at this drop-in team neighbourhood near a leader's owned workstation.

**NEW** Steelcase Flex Toolbox

With a broad range of customisable configurations, **Active Frames** provide shelter, privacy and space for teams to collaborate and do their best work.