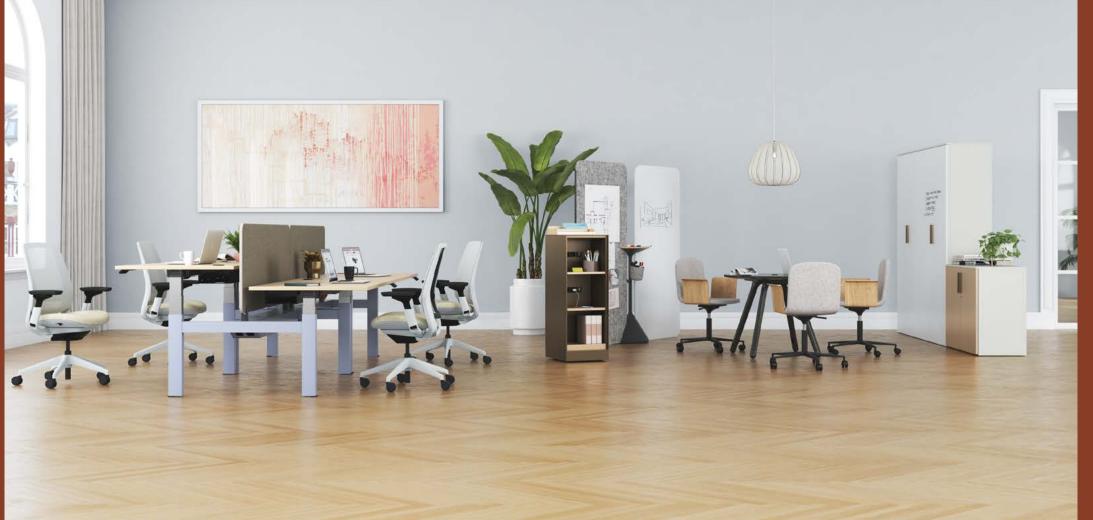

Reserve this bright meeting space to collaborate with others at the office or those working from home.

MACE

Michael and the control of the

NEW Steelcase Flex Active Frames

Steelcase Flex
Active Frames
provides just
the right amount
of shelter and
privacy for teams
collaborating in
the open.

## **Define Your Destination**

A foundational and defining element for any floorplan, **Steelcase Flex Active Frames** creates productive, adaptable and inspiring homes for teams in the open office.

Active Frames is a canvas for expression through its range of materiality and customisable configurations. With a desired aesthetic, the simple, gridded form can be built small in stature or grand in size, and achieve just the look you want. Create an architectural statement in an open setting or a studio-like environment designed for creativity.

#### Bolia Orlando Outdoor Collection

Hello, Again

Reconnect with coworkers at this drop-in team neighbourhood near a leader's owned workstation.

**NEW** Steelcase Flex Toolbox

With a broad range of customisable configurations, **Active Frames** provide shelter, privacy and space for teams to collaborate and do their best work.