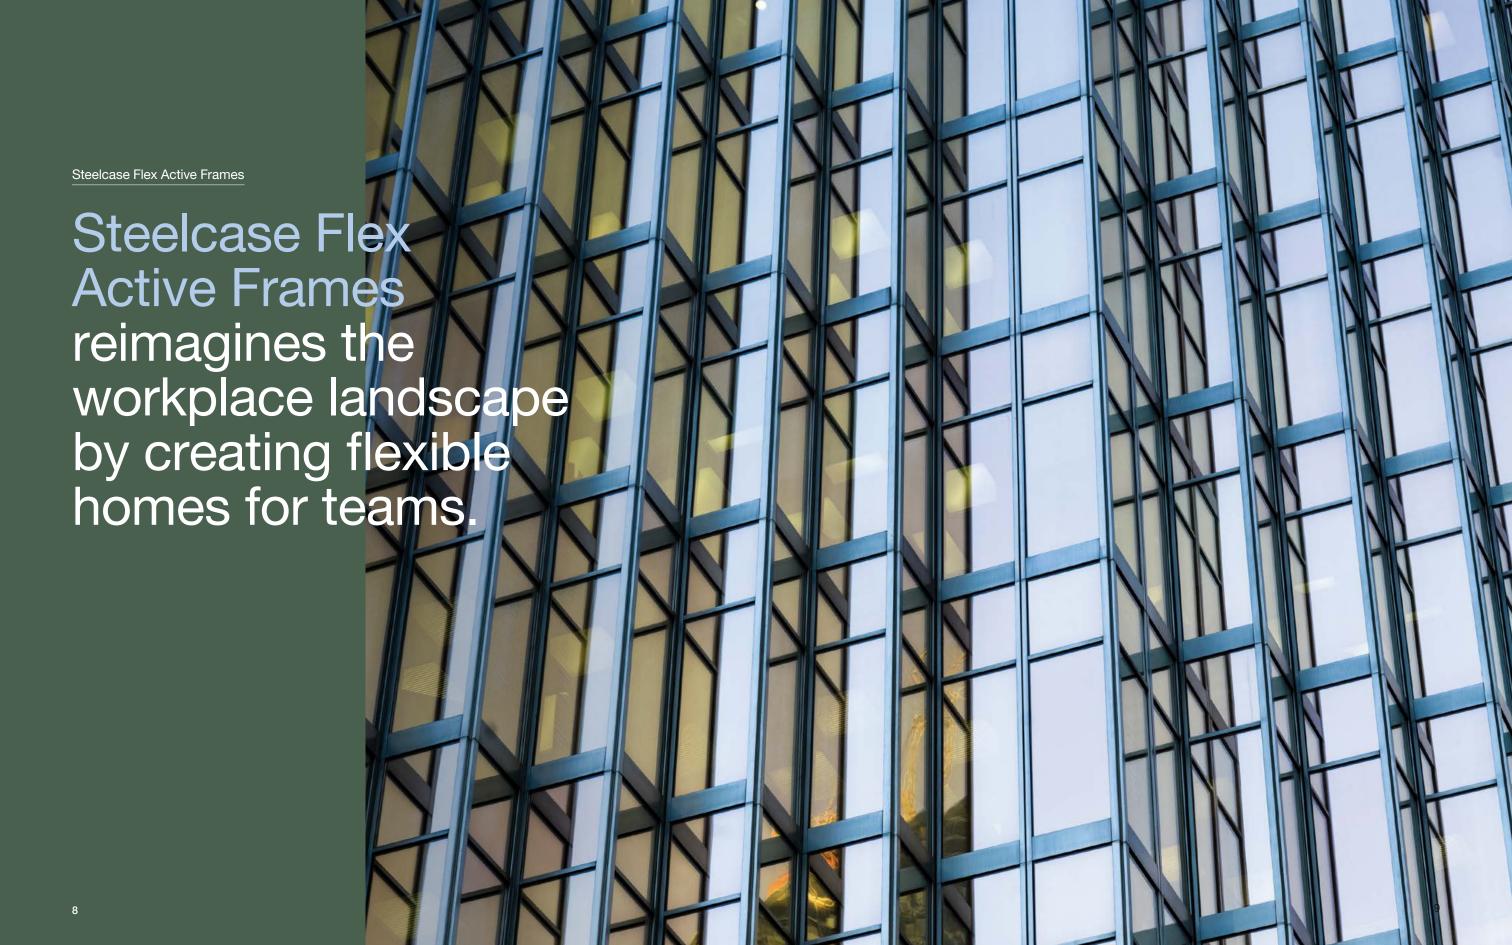

Reserve this bright meeting space to collaborate with others at the office or those working from home.

MACE

Michael and the control of the

NEW Steelcase Flex Active Frames

Steelcase Flex
Active Frames
provides just
the right amount
of shelter and
privacy for teams
collaborating in
the open.

## **Define Your Destination**

A foundational and defining element for any floorplan, **Steelcase Flex Active Frames** creates productive, adaptable and inspiring homes for teams in the open office.

Active Frames is a canvas for expression through its range of materiality and customisable configurations. With a desired aesthetic, the simple, gridded form can be built small in stature or grand in size, and achieve just the look you want. Create an architectural statement in an open setting or a studio-like environment designed for creativity.