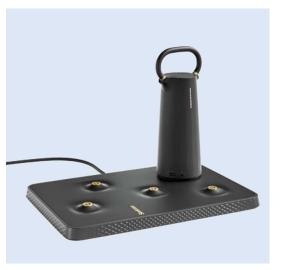

Inside and Out

Grab some fresh air or a quick bite this WorkCafé and adjacent outdoor space are designed to reinvigorate and recharge.

Truchet Acoustic Tiles

**Steelcase Flex Mobile Power** is a sleek, smart mobile power solution that gives teams and individuals the freedom to work anywhere they want.