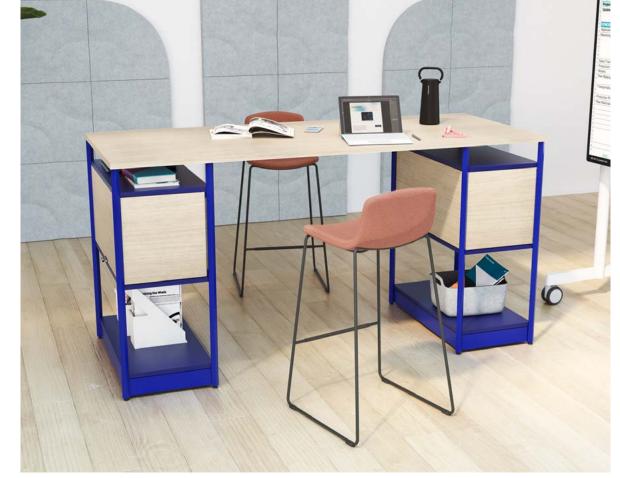

#### Bolia Orlando Outdoor Collection

Hello, Again

Reconnect with coworkers at this drop-in team neighbourhood near a leader's owned workstation.

**NEW** Steelcase Flex Toolbox

With a broad range of customisable configurations, **Active Frames** provide shelter, privacy and space for teams to collaborate and do their best work.