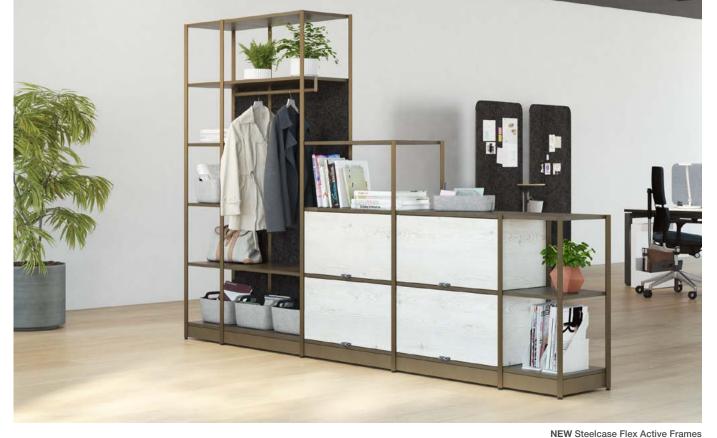

## **Define Your Destination**

A foundational and defining element for any floorplan, **Steelcase Flex Active Frames** creates productive, adaptable and inspiring homes for teams in the open office.

Active Frames is a canvas for expression through its range of materiality and customisable configurations. With a desired aesthetic, the simple, gridded form can be built small in stature or grand in size, and achieve just the look you want. Create an architectural statement in an open setting or a studio-like environment designed for creativity.

#### Bolia Orlando Outdoor Collection

Hello, Again

Reconnect with coworkers at this drop-in team neighbourhood near a leader's owned workstation.

**NEW** Steelcase Flex Toolbox

With a broad range of customisable configurations, **Active Frames** provide shelter, privacy and space for teams to collaborate and do their best work.