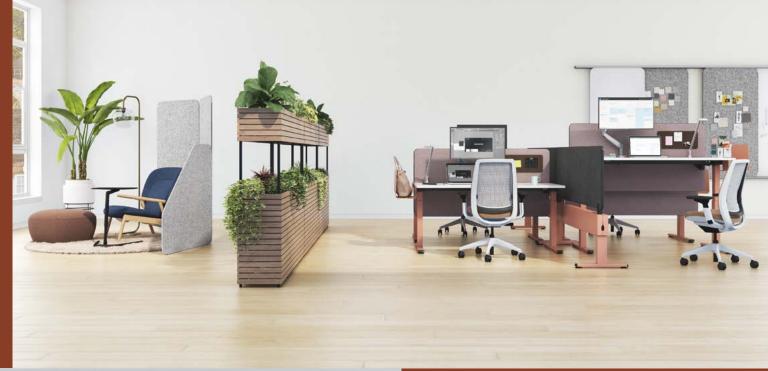

19

Migration SE

Migration SE is a heightadjustable solution that provides workers the ability to choose between seated or standing postures

# Settle In

The Migration SE product line is expanding to include additional depths as well as the H-bench, increasing the capability of the product to meet an even broader range of customer needs.

Take Creative Control