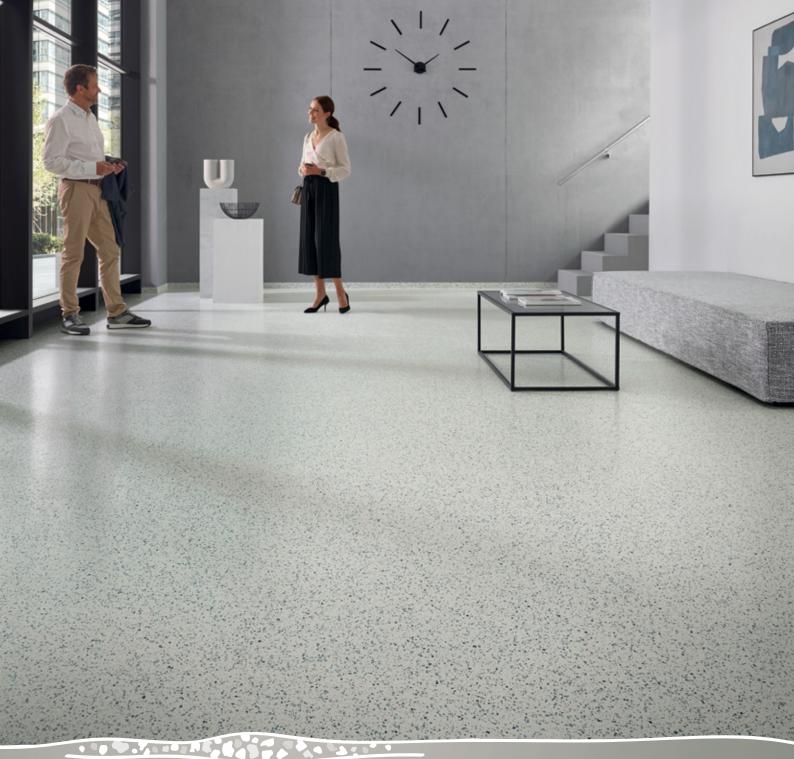

## An artistic blend for engaging spaces

Terrazzo floors and mosaic imagery are two classic methods of infusing interior design with life. The vivid, artistic assortment of small shards inspires a subtle feeling of splendour and elegance in any space.

norament 926 pado offers you a modern take on this masterful design for the digital era. The mosaic-like structures and colours are embedded in warm, modern rubber. This contemporary application of traditional technique makes for a relaxed and engaging atmosphere.

- Marbled chips
- Recycled chips
- Single-colour chips

This flooring offers norament's world-renowned resilience and durability, making it perfect for entrance halls, exhibitions and other public spaces.