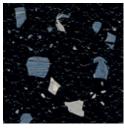

## A rich blend of coloured chip structures

norament 926 pado tiles are available with a slightly structured two-tone surface in various designs. Choose from neutral and elegant or colourful and contrasting to create a unique floor aesthetic.

5512

\*5516

\*This colour contains granulate from recycled rubber flooring.

Also available as norament 926 pado nTx

Note: More designs and information on nora® nTx can be found at ntx.nora.com or on request.