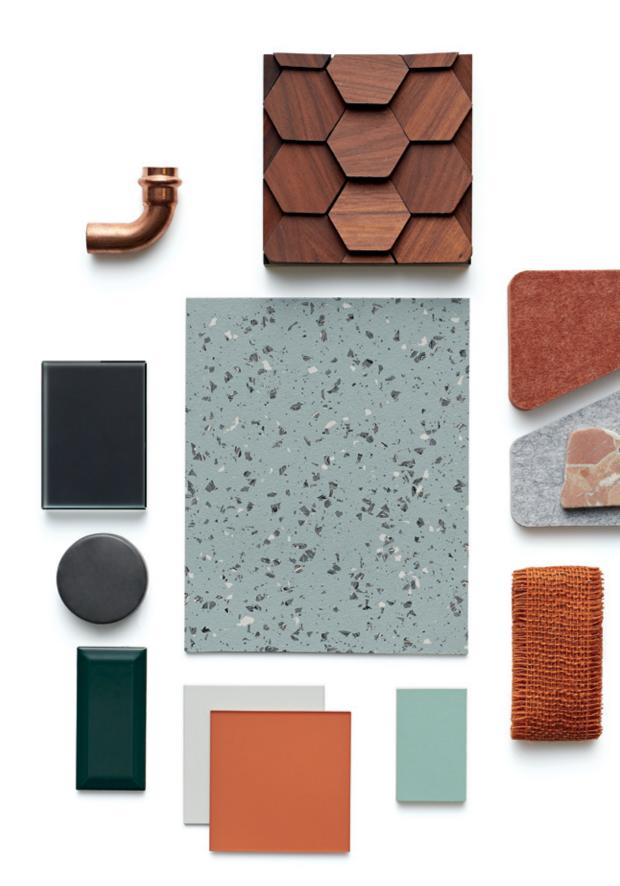

## An artistic blend for engaging spaces

Terrazzo floors and mosaic imagery are two classic methods of infusing interior design with life. The vivid, artistic assortment of small shards inspires a subtle feeling of splendour and elegance in any space.

norament 926 pado offers you a modern take on this masterful design for the digital era. The mosaic-like structures and colours are embedded in warm, modern rubber. This contemporary application of traditional technique makes for a relaxed and engaging atmosphere.

# Unique design in every detail

norament 926 pado is characterized by its distinctive design, which features granulate embedded in rubber flooring. With three different approaches, this flooring offers you new perspectives:

The outstanding aesthetic of **marbled chips** set in rubber flooring is the closest any surface has ever come to matching original terrazzo and creates a unique level of visual depth.

**Recycled chips** combine with the subtle shades of our rubber floors to create a new, vibrant, sustainable blend. Reusing high-quality rubber cut-offs adds natural variety. Single-colour chips

## A rich blend of coloured chip structures

norament 926 pado tiles are available with a slightly structured two-tone surface in various designs. Choose from neutral and elegant or colourful and contrasting to create a unique floor aesthetic.