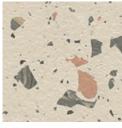

The outstanding aesthetic of **marbled chips** set in rubber flooring is the closest any surface has ever come to matching original terrazzo and creates a unique level of visual depth.

**Recycled chips** combine with the subtle shades of our rubber floors to create a new, vibrant, sustainable blend. Reusing high-quality rubber cut-offs adds natural variety. Single-colour chips

## A rich blend of coloured chip structures

norament 926 pado tiles are available with a slightly structured two-tone surface in various designs. Choose from neutral and elegant or colourful and contrasting to create a unique floor aesthetic.

5501

5502

\*5506

5503

\*5507

\*5511

\*5515

5508