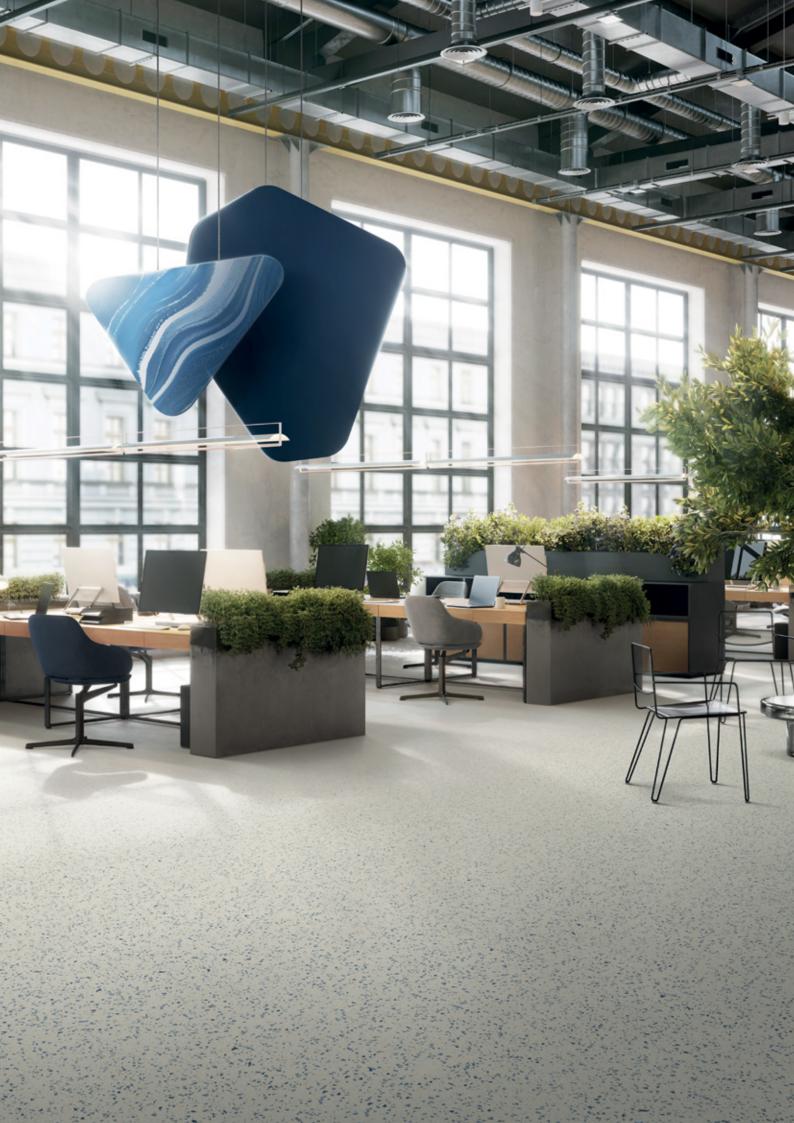

- Marbled chips
- Recycled chips
- Single-colour chips

This flooring offers norament's world-renowned resilience and durability, making it perfect for entrance halls, exhibitions and other public spaces.

## A rich blend of coloured chip structures

norament 926 pado tiles are available with a slightly structured two-tone surface in various designs. Choose from neutral and elegant or colourful and contrasting to create a unique floor aesthetic.