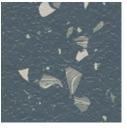

## A rich blend of coloured chip structures

norament 926 pado tiles are available with a slightly structured two-tone surface in various designs. Choose from neutral and elegant or colourful and contrasting to create a unique floor aesthetic.

5512

\*5516

\*This colour contains granulate from recycled rubber flooring.

Also available as norament 926 pado nTx

Note: More designs and information on nora® nTx can be found at ntx.nora.com or on request.