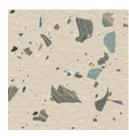

The outstanding aesthetic of **marbled chips** set in rubber flooring is the closest any surface has ever come to matching original terrazzo and creates a unique level of visual depth.

**Recycled chips** combine with the subtle shades of our rubber floors to create a new, vibrant, sustainable blend. Reusing high-quality rubber cut-offs adds natural variety. Single-colour chips

## A rich blend of coloured chip structures

norament 926 pado tiles are available with a slightly structured two-tone surface in various designs. Choose from neutral and elegant or colourful and contrasting to create a unique floor aesthetic.

5501

5502

\*5506

5503

\*5507

\*5511

\*5515

5508