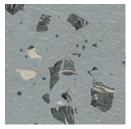

## A rich blend of coloured chip structures

norament 926 pado tiles are available with a slightly structured two-tone surface in various designs. Choose from neutral and elegant or colourful and contrasting to create a unique floor aesthetic.

5512

\*5516

\*This colour contains granulate from recycled rubber flooring.

Also available as norament 926 pado nTx

Note: More designs and information on nora® nTx can be found at ntx.nora.com or on request.