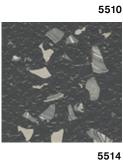

## A rich blend of coloured chip structures

norament 926 pado tiles are available with a slightly structured two-tone surface in various designs. Choose from neutral and elegant or colourful and contrasting to create a unique floor aesthetic.

5505

5509

5513

nora profile connection dimension: E + U

7

Specifications are subject to change without notice. Errors and omissions excepted. No liability is assumed for the correctness, completeness or accuracy of the information. The product illustrations in this document may differ from the original. This document does not constitute a contractual offer and serves only as non-binding information.