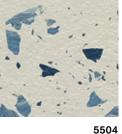

## A rich blend of coloured chip structures

norament 926 pado tiles are available with a slightly structured two-tone surface in various designs. Choose from neutral and elegant or colourful and contrasting to create a unique floor aesthetic.

5501

5502

\*5506

5503

\*5507

\*5511

\*5515

5508