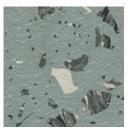

## A rich blend of coloured chip structures

norament 926 pado tiles are available with a slightly structured two-tone surface in various designs. Choose from neutral and elegant or colourful and contrasting to create a unique floor aesthetic.

5505

5509

5513

nora profile connection dimension: E + U

7

Specifications are subject to change without notice. Errors and omissions excepted. No liability is assumed for the correctness, completeness or accuracy of the information. The product illustrations in this document may differ from the original. This document does not constitute a contractual offer and serves only as non-binding information.