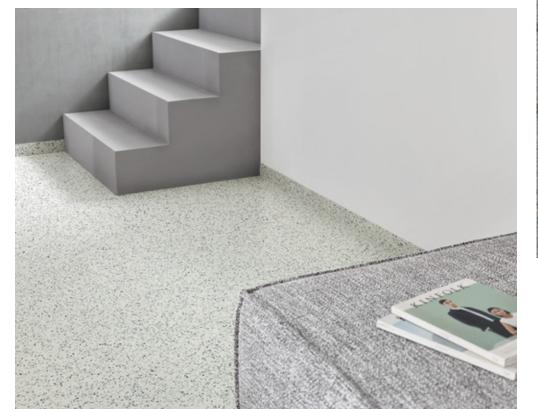

The outstanding aesthetic of **marbled chips** set in rubber flooring is the closest any surface has ever come to matching original terrazzo and creates a unique level of visual depth.

**Recycled chips** combine with the subtle shades of our rubber floors to create a new, vibrant, sustainable blend. Reusing high-quality rubber cut-offs adds natural variety. Single-colour chips

are the purist version of granular design and create visual harmony.

> Image in original size © Elmar Witt