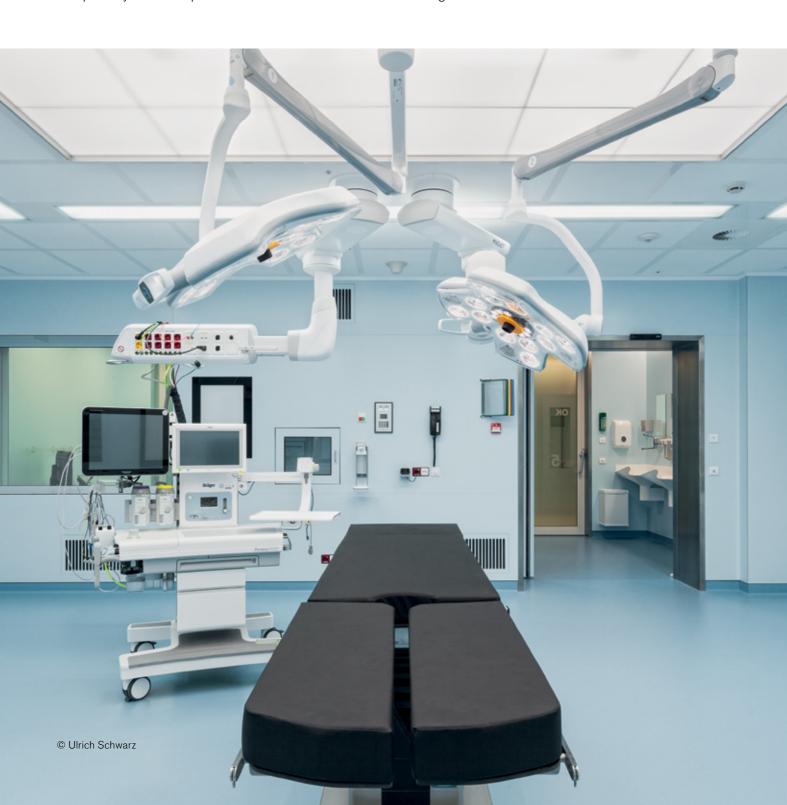

## Ergonomic support for healthcare environments

A safe environment delivering slip resistance and ergonomic support are the most crucial requirements for a patient's recovery and outcome. From operating rooms to the intensive care units right up to recovery rooms – discover all the possibilities for healthcare with norament 926 grano. Its dense surface enables easy cleaning and provides hygienically perfect surfaces. Together with the fact that no welding is required, this creates a complete system that provides the ideal conditions for achieving maximum infection control.