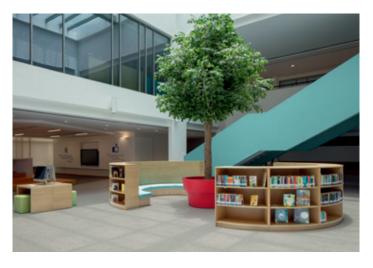

### **Enduring solutions** for education spaces

Create durable learning environments for kindergartens, classrooms and university auditorium with norament 926 grano. The environmental compatibility contributes significantly to the well-being and the productivity of both students and teaching staff. Advanced sound absorbing properties, an optimal standing and walking comfort as well as slip resistance safety and an excellent indoor air quality ensure a positive learning ambience.