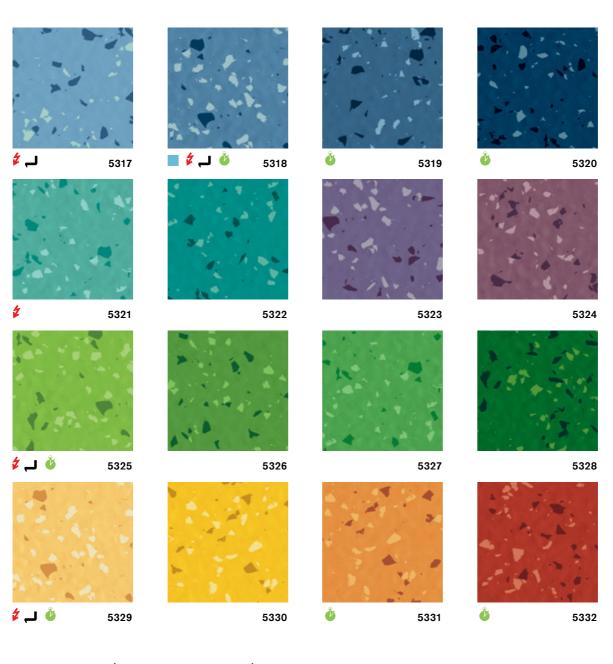

### Aesthetic – Timeless inspiration for today's architecture

The palette of norament 926 grano offers contemporary sophistication with enduring appeal. Explore a range of thirty-two colours that provide a harmonious balance of base shades and colour-accentuated granules.

## A new palette for contemporary designs

Customize every interior with the accessories and solutions of norament 926 grano. Explore our system solutions, including the nora nTx system and electrostatic-dissipative (ED) options, plus wall bases, stairtreads and more.