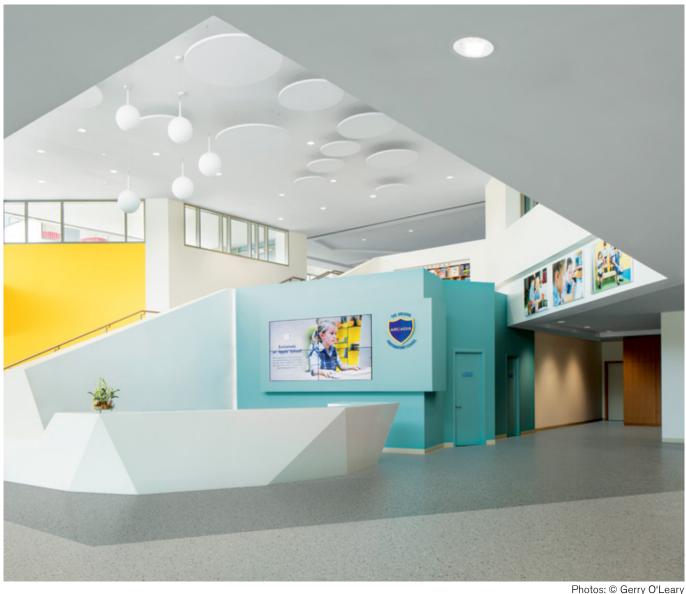

### **Enduring solutions** for education spaces

Create durable learning environments for kindergartens, classrooms and university auditorium with norament 926 grano. The environmental compatibility contributes significantly to the well-being and the productivity of both students and teaching staff. Advanced sound absorbing properties, an optimal standing and walking comfort as well as slip resistance safety and an excellent indoor air quality ensure a positive learning ambience.