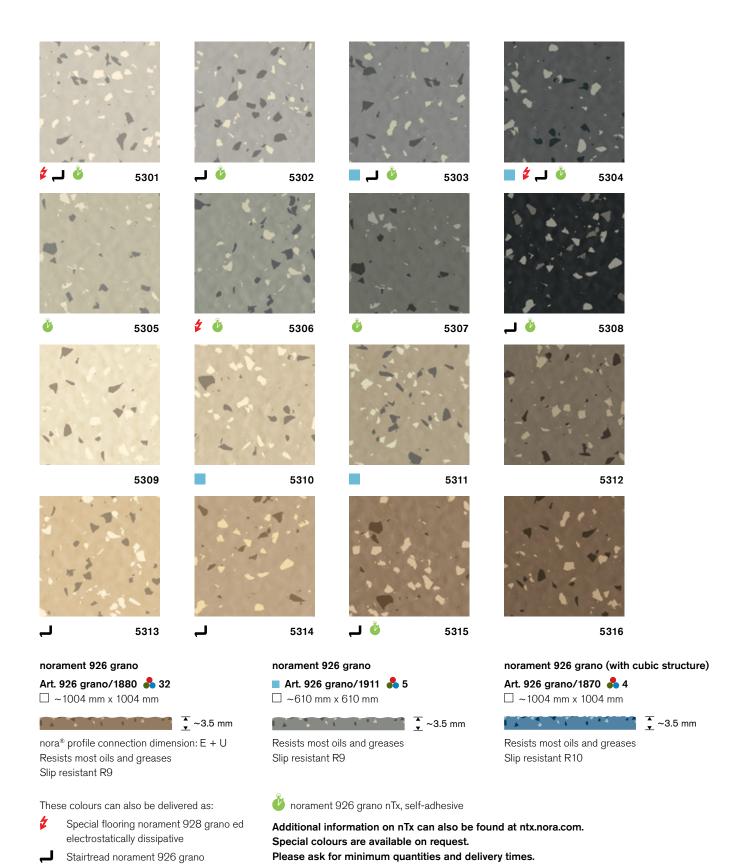

### Aesthetic – Timeless inspiration for today's architecture

The palette of norament 926 grano offers contemporary sophistication with enduring appeal. Explore a range of thirty-two colours that provide a harmonious balance of base shades and colour-accentuated granules.

## A new palette for contemporary designs

Customize every interior with the accessories and solutions of norament 926 grano. Explore our system solutions, including the nora nTx system and electrostatic-dissipative (ED) options, plus wall bases, stairtreads and more.