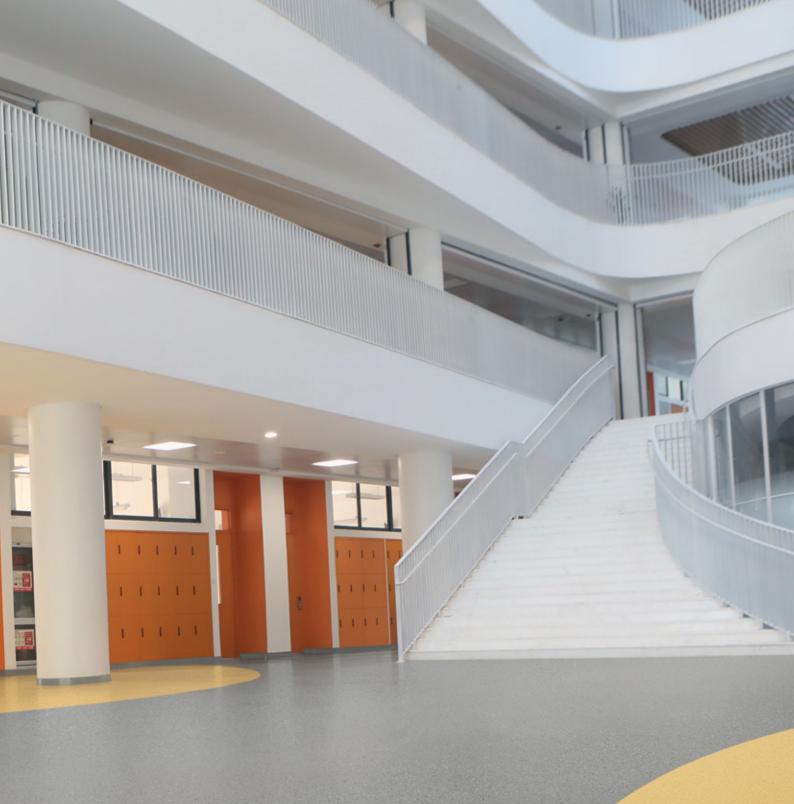

### **Enduring solutions** for education spaces

Create durable learning environments for kindergartens, classrooms and university auditorium with norament 926 grano. The environmental compatibility contributes significantly to the well-being and the productivity of both students and teaching staff. Advanced sound absorbing properties, an optimal standing and walking comfort as well as slip resistance safety and an excellent indoor air quality ensure a positive learning ambience.