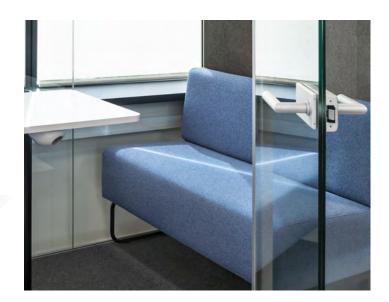

## Silen sofas

## LOW

#### Size

1130 mm/44,5 in x 797 mm/31,4 in x 600 mm/23,6 in

#### Standard colours\*

POD CS Col.9804 Silver Melange POD CS Col.9281 Antracit POD CS Col.8033 Black