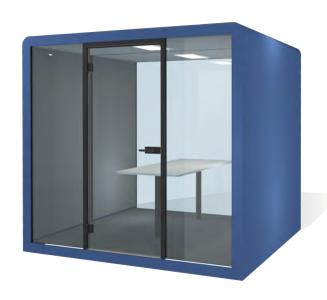

## SPACE 4 Silent room for

# up to 8 people

## More space for ideas

Space 4 cozily fits four but also without any hassle up to eight people for an efficient brainstorming session or for a longer meeting that requires everyone to be on the same wavelength.

#### Size

Exterior 240 x 229 x 242 cm

94 x 90 x 95 in

Interior 220 x 205 x 236 cm

87 x 81 x 93 in

## Weight

1200 kg/2646 lb