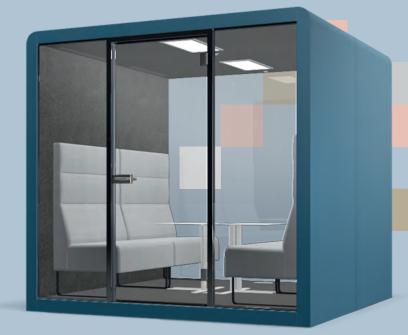

## SPACE 4 Silent room for

# up to 8 people

## More space for ideas

Space 4 cozily fits four but also without any hassle up to eight people for an efficient brainstorming session or for a longer meeting that requires everyone to be on the same wavelength.

The modular structure means that you can quickly change your Space size when you need it. By adding modules you can upgrade your Space size for as many people as you like.

You can also get two four-people Spaces by splitting your Space 4 modules.

Modular

Quiet

**Smart** 

Wheels for relocation Easy to Install

Plug&Play