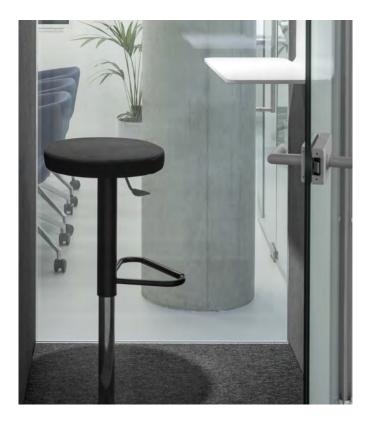

# Integrated stool

#### Size

Diameter: 350 mm/13,8 in Height (adjustable): min 560 mm/22,4 in max 820 mm/32,3 in

#### Standard colours

Seat fabric: dark grey (POD CS Col.9281 Antracit, others available upon request)

Adjustable leg: black (with chrome bottom tube)