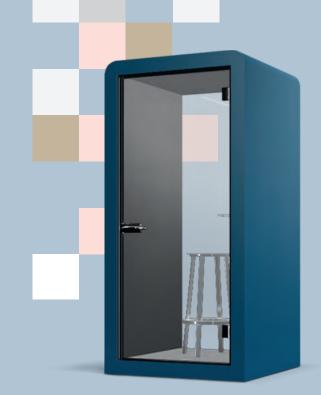

### SPACE 1 Silent room for 1 person

# For uninterrupted calls

Silen's smallest Space brings the greatest relief.

Space 1 puts your work space to most efficient use by creating an island of silence in an open space.

Modular

Quiet

Smart

Wheels for relocation

#### Size

Exterior 110 x 229 x 110 cm 43 x 90 x 43 in

Interior 90 x 205 x 101 cm 35 x 81 x 40 in

#### Weight

370 kg/816 lb

Right or left handed

#### U On wheels

Sound insulation

Acoustic panels

Automated air circulation

-\\. LED

110-240 V + 5 V USB