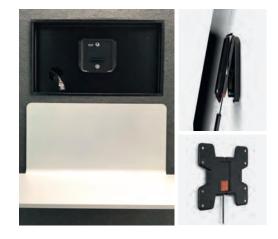

# VC - video conference ready

Universal bracket, fits variety of screens Perfect fit for 24" screen (as shown in the picture) Universal monitor power cord included Screen not included Custom size ergonomic table