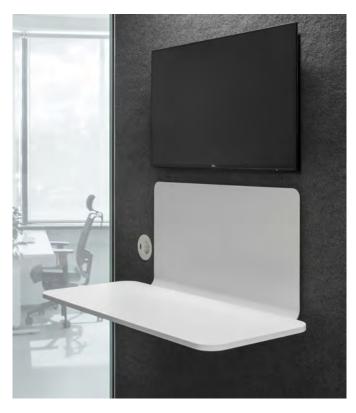

# VC - video conference ready

Universal bracket, fits variety of screens Perfect fit for 24" screen (as shown in the picture) Universal monitor power cord included Screen not included Custom size ergonomic table