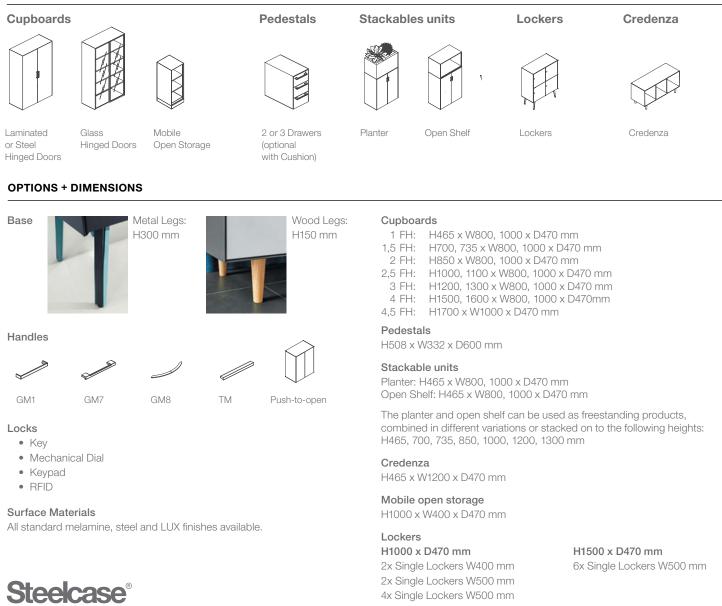

e ability to charge and connect devices, creating a varied landscape without compromising aesthetics or performance.

The clean design, combined with an extensive selection of colourful materials and finishes, gives the user endless choices and adds a fresh and modern look to any space.

# Steelcase



Volum Art makes the workplace more effective. Individual pedestals and credenzas provide easy access to content and materials while standing-height and mid-sized cupboards support impromptu discussions and collaboration.



Large cabinets and cupboards in different heights provide varying levels of privacy while lockers keep personal belongings safe. Integrated and freestanding planters add a natural touch to any space, creating an inspiring and welcoming environment.

## STATEMENT OF LINE



#### Visit steelcase.com

### f facebook.com/Steelcase

twitter.com/Steelcase

youtube.com/SteelcaseTV



Concept and Design / Steelcase **15-E0000220 11/20** © 2020 Steelcase Inc. All rights reserved. All specifications subject to change without notice. Printed on at least 60% recycled paper. Cert no. BV-COC-858659. Printed in France by OTT Imprimeurs – Wasselonne.