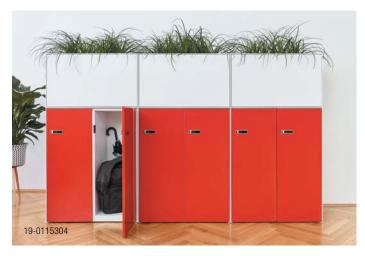

Large cabinets and cupboards in different heights provide varying levels of privacy while lockers keep personal belongings safe. Integrated and freestanding planters add a natural touch to any space, creating an inspiring and welcoming environment.