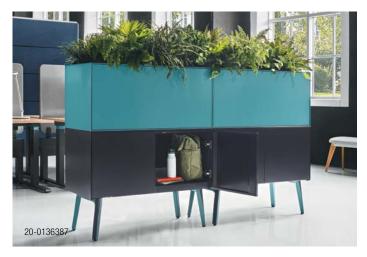

Large cabinets and cupboards in different heights provide varying levels of privacy while lockers keep personal belongings safe. Integrated and freestanding planters add a natural touch to any space, creating an inspiring and welcoming environment.