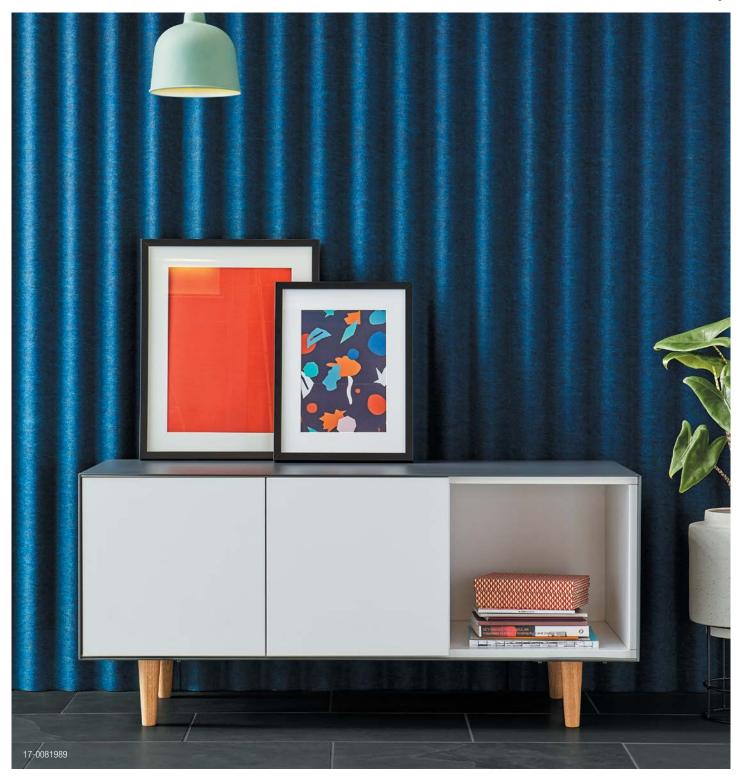

## **Contemporary Storage with Style and Performance**

From individual pedestals, mid-sized cupboards, credenzas and large cabinets to lockers, recycling stations and freestanding planters – Volum Art provides a complete storage family that addresses a broad range of needs. The versatile elements support flexible space planning and the ability to charge and connect devices, creating a varied landscape without compromising aesthetics or performance.

The clean design, combined with an extensive selection of colourful materials and finishes, gives the user endless choices and adds a fresh and modern look to any space.