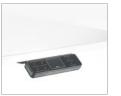

## **CONTROLLER OPTIONS**

Migration SE comes with either the up/down switch or 4-preset controller.

Programmable User Interface

By adding different accessories, Migration SE offers the possibility to customize your workplace.

#### STATEMENT OF LINE

Heights Fixed : 740 mm

Simple

User Interface

Basic range :

720-1200 mm Extended range : 650-1250 mm

Widths 1200-2000 mm

Steelcas