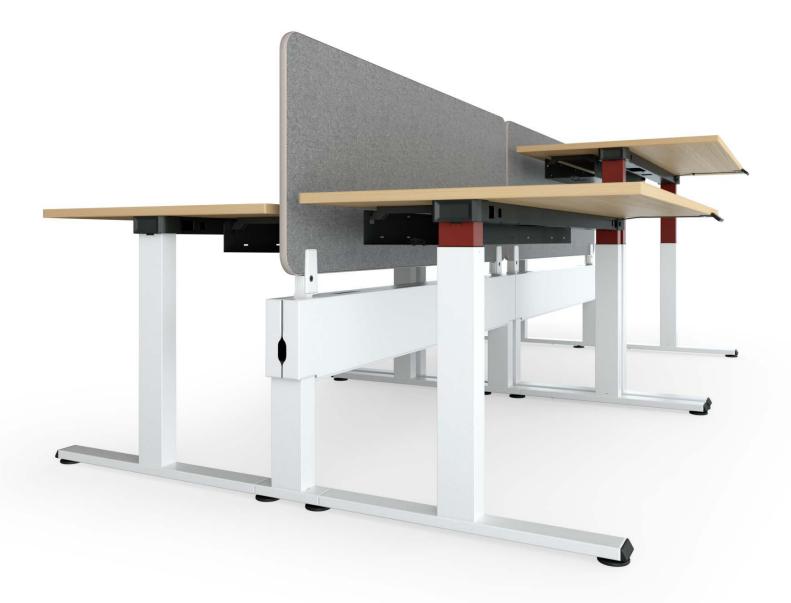

# An Ergonomic Solution with All the Essentials

Migration SE is a height-adjustable solution that delivers flexibility, value and user wellbeing. Supporting a broad range of applications, it's a simple, reliable solution that provides workers the ability to choose between seated or standing postures throughout the day.

### **PRIVACY OPTIONS**

Divisio and Partito screens and panels can be used in different privacy/modesty configurations. The Steel Modesty Panel and the Side Steel Modestly Panels are exclusive to Migration SE.

#### Privacy Screen

Privacy/Modesty Screen

Side Screen

Steel Modesty Panel